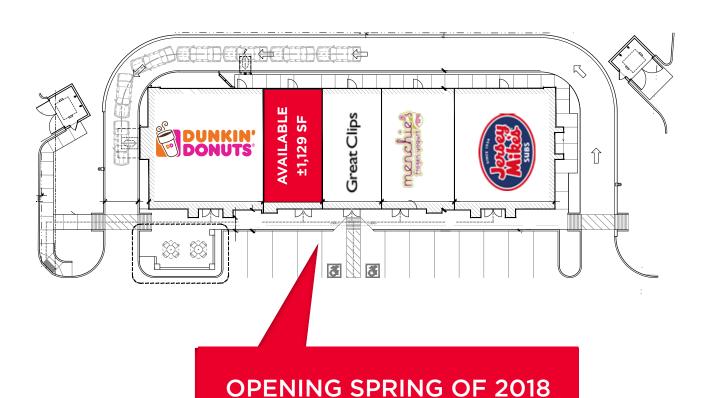

N HILL RD & PLAZA DR KINGMAN, AZ



# **Chris Campbell**

Director +1 602 224 441 chris.campbell@cushwake.com

# **Adam Madison**

Senior Director +1 602 229 5914 adam.madison@cushwake.com

Cushman & Wakefield Copyright 2015. No warranty or representation, express or implied, is made to the accuracy or completeness of the information contained herein, and same is submitted subject to errors, omissions, change of price, rental or other conditions, withdrawal without notice, and to any special listing conditions imposed by the property owner(s). As applicable, we make no representation as to the condition of the property (or properties) in question.

2555 E. Camelback Rd., Suite 400 Phoenix, AZ 85016 main +1 602 954 9000 cushmanwakefield.com



# SWC STOCKTON HILL RD & PLAZA DR KINGMAN, AZ



# **Demographics**

|                    | 1 Mile   | 3 Mile   | 5 Mile   |  |
|--------------------|----------|----------|----------|--|
| Population         | 7,167    | 29,969   | 45,822   |  |
| AVG. HH Income     | \$34,408 | \$37,458 | \$35,150 |  |
| Daytime Population | 10,337   | 34,488   | 46,588   |  |

# **Traffic Counts**

|                     | VPD    |
|---------------------|--------|
| I-40   Harrison St. | 19,159 |
| I-40   Ralph St.    | 28,569 |

### **Chris Campbell**

Director +1 602 224 441 chris.campbell@cushwake.com

### **Adam Madison**

Senior Director +1 602 229 5914 adam.madison@cushwake.com

> 2555 E. Camelback Rd., Suite 400 Phoenix, AZ 85016 main +1 602 954 9000 cushmanwakefield.com