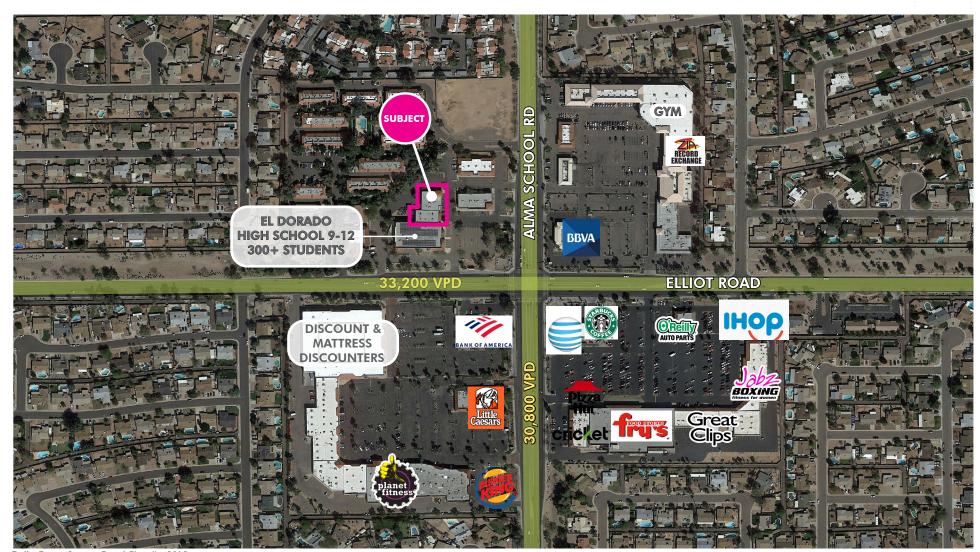

### PROPERTY INFO

- +  $\pm 4,000$  SF space and  $\pm 1,200$  SF end-cap available
- + Adjacent to El Dorado High School An advancED-accredited public charter school
- + Landlord is motivated to make deals with attractive rates and terms
- + New tenant incentives including free rent and tenant improvement allowance
- + Busy intersection with over 64,000 cars per day
  Source: Ciy of Chandler 2018
- + Dense residential population serving over 133,671 people within a three-mile radius with average household incomes of \$87,282

Source: ESRI 2019

+ Tenants at intersection include: Fry's, Starbucks, Planet Fitness, & Leslie's Pools

|                    | 1 mile    | 3 miles   | 5 miles   |
|--------------------|-----------|-----------|-----------|
| 2019 Population    | 16,741    | 133,671   | 412,962   |
| 2024 Population    | 17,279    | 140,377   | 438,885   |
| Daytime Population | 11,211    | 129,937   | 407,928   |
| Avg. Home Value    | \$239,684 | \$280,293 | \$294,456 |
| Avg. HH Income     | \$80,936  | \$87,282  | \$85,187  |