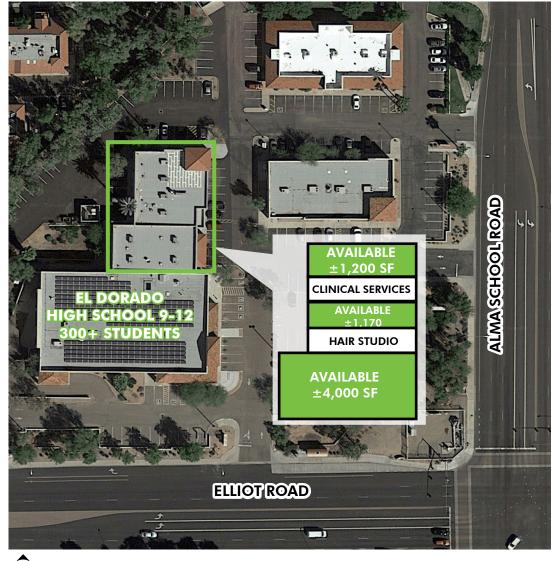

### PROPERTY INFO

- +  $\pm 4,000$  SF space and  $\pm 1,200$  SF end-cap available
- + Adjacent to El Dorado High School An advancED-accredited public charter school
- + Landlord is motivated to make deals with attractive rates and terms
- + New tenant incentives including free rent and tenant improvement allowance
- + Busy intersection with over 64,000 cars per day
  Source: Ciy of Chandler 2018
- + Dense residential population serving over 133,671 people within a three-mile radius with average household incomes of \$87,282

#### **CURRENT TENANTS:**

| SUITE                                      | TENANT               | ±SF   |  |
|--------------------------------------------|----------------------|-------|--|
| 101                                        | Available            | 1,200 |  |
| 102                                        | AZ Clinical Services | 1,200 |  |
| 103                                        | Available            | 1,170 |  |
| 104                                        | Hair Touch Studio    | 1,190 |  |
| 105                                        | Available            | 4,000 |  |
| El Dorado Charter High School (Not a Part) |                      |       |  |