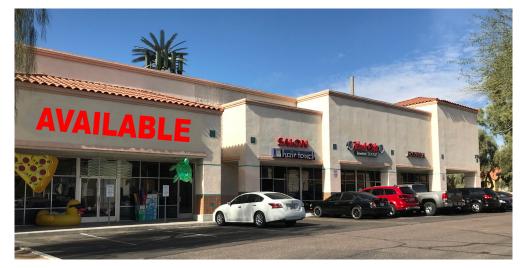

### PROPERTY INFO

- +  $\pm 4,000$  SF space and  $\pm 1,200$  SF end-cap available
- + Adjacent to El Dorado High School An advancED-accredited public charter school
- + Landlord is motivated to make deals with attractive rates and terms
- + New tenant incentives including free rent and tenant improvement allowance
- + Busy intersection with over 64,000 cars per day
  Source: Ciy of Chandler 2018
- + Dense residential population serving over 133,671 people within a three-mile radius with average household incomes of \$87,282

#### **CURRENT TENANTS:**

| SUITE                                      | TENANT               | ±SF   |  |
|--------------------------------------------|----------------------|-------|--|
| 101                                        | Available            | 1,200 |  |
| 102                                        | AZ Clinical Services | 1,200 |  |
| 103                                        | Available            | 1,170 |  |
| 104                                        | Hair Touch Studio    | 1,190 |  |
| 105                                        | Available            | 4,000 |  |
| El Dorado Charter High School (Not a Part) |                      |       |  |