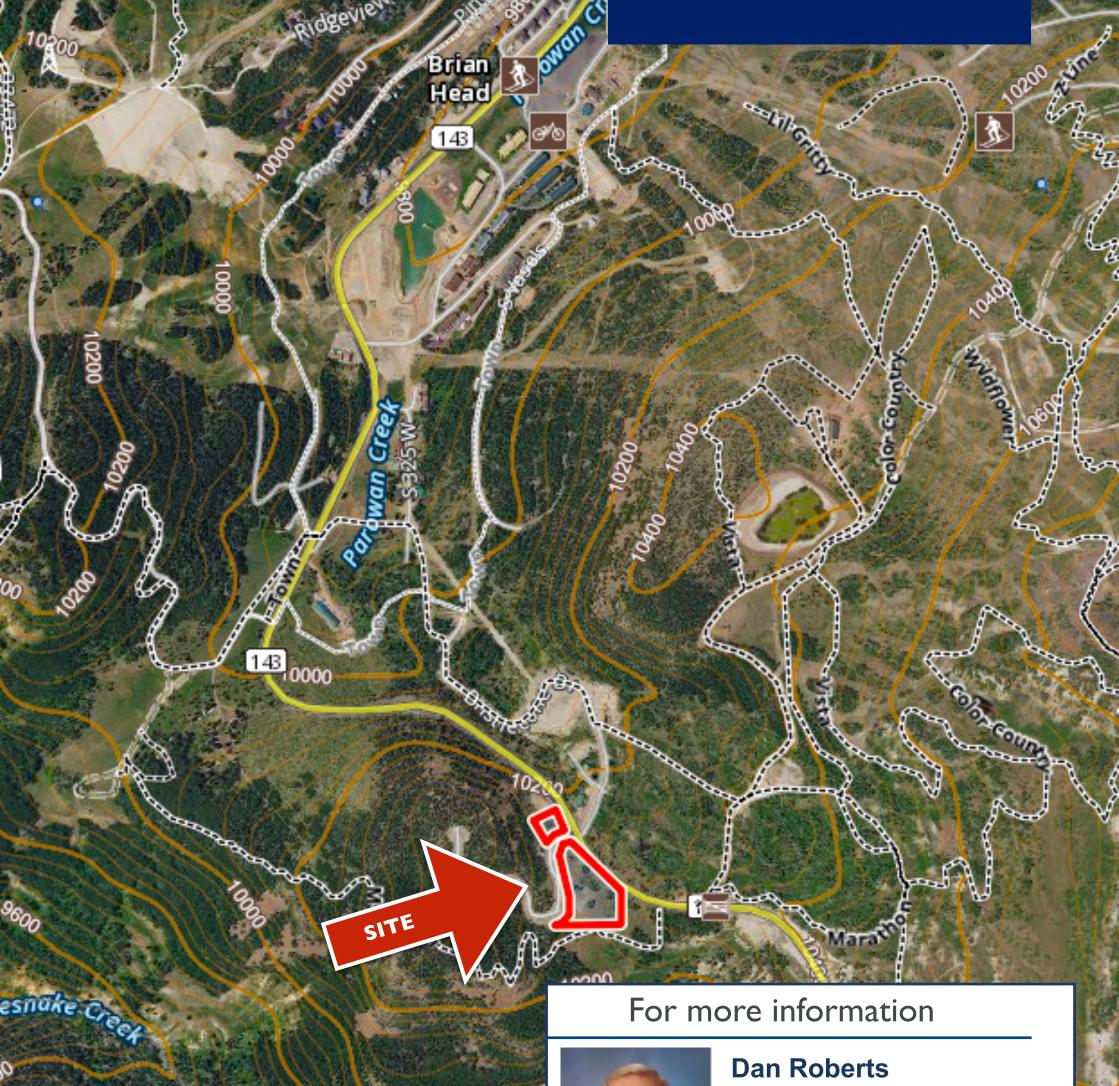

#### **FOR SALE**

- 4.66 ACRES
- PRIME COMMERCIAL REAL ESTATE

## **Property Features**

| • | HIGH | DENSITY | HOUSING |  |
|---|------|---------|---------|--|
|---|------|---------|---------|--|

- HOTEL, RESTAURANT, RETAIL
- ALL UTILITIES AVAILABLE
- ACCESS TO BRAIAN HEAD SKI RESORTS
- CLOSE TO CEDAR BREAKS
- FANTASTIC VIEWS

#### **FOR SALE**

- 4.66 ACRES
- PRIME COMMERCIAL REAL ESTATE

SALE PRICE VARIES PER LOT

office: 435-586-8181 direct: 435-559-2221

email: dan@coldwelladvantage.com

### **FOR SALE**

- 4.66 ACRES
- PRIME COMMERCIAL REAL ESTATE

SALE PRICE VARIES PER LOT

office: 435-586-8181 direct: 435-559-2221

email: dan@coldwelladvantage.com