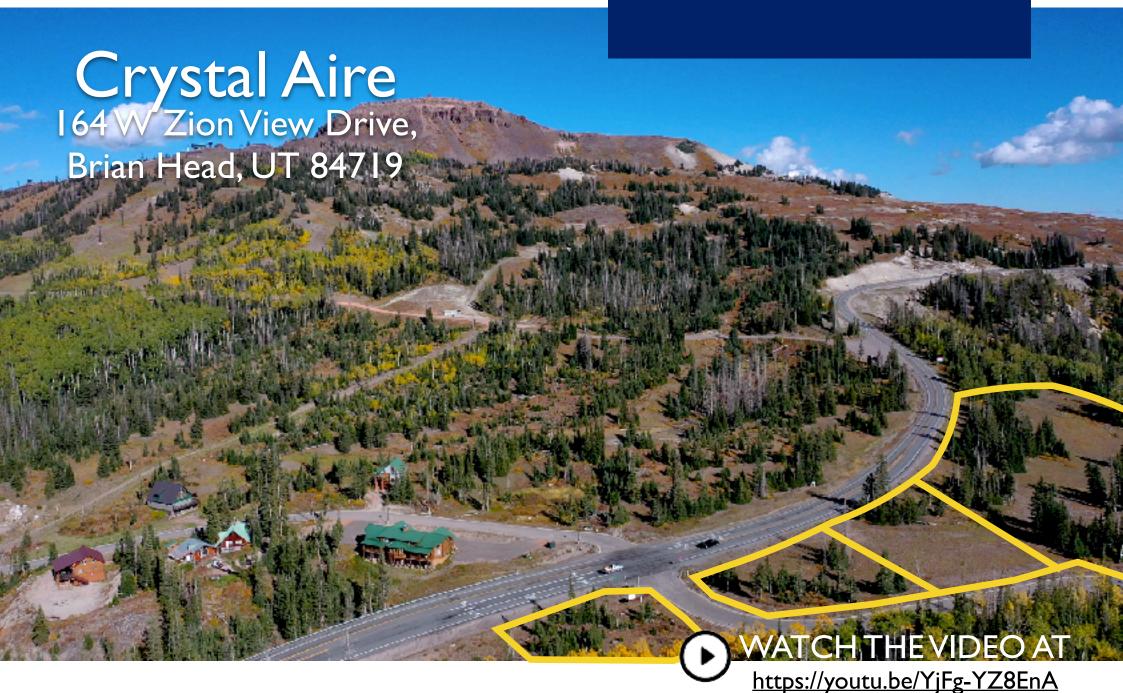

#### **FOR SALE**

- 4.66 ACRES
- PRIME COMMERCIAL REAL ESTATE

## **Property Features**

| • | HIGH | DENSITY | HOUSING |  |
|---|------|---------|---------|--|
|---|------|---------|---------|--|

- HOTEL, RESTAURANT, RETAIL
- ALL UTILITIES AVAILABLE
- ACCESS TO BRAIAN HEAD SKI RESORTS
- CLOSE TO CEDAR BREAKS
- FANTASTIC VIEWS

## SALE PRICE SEE LOTS BELOW