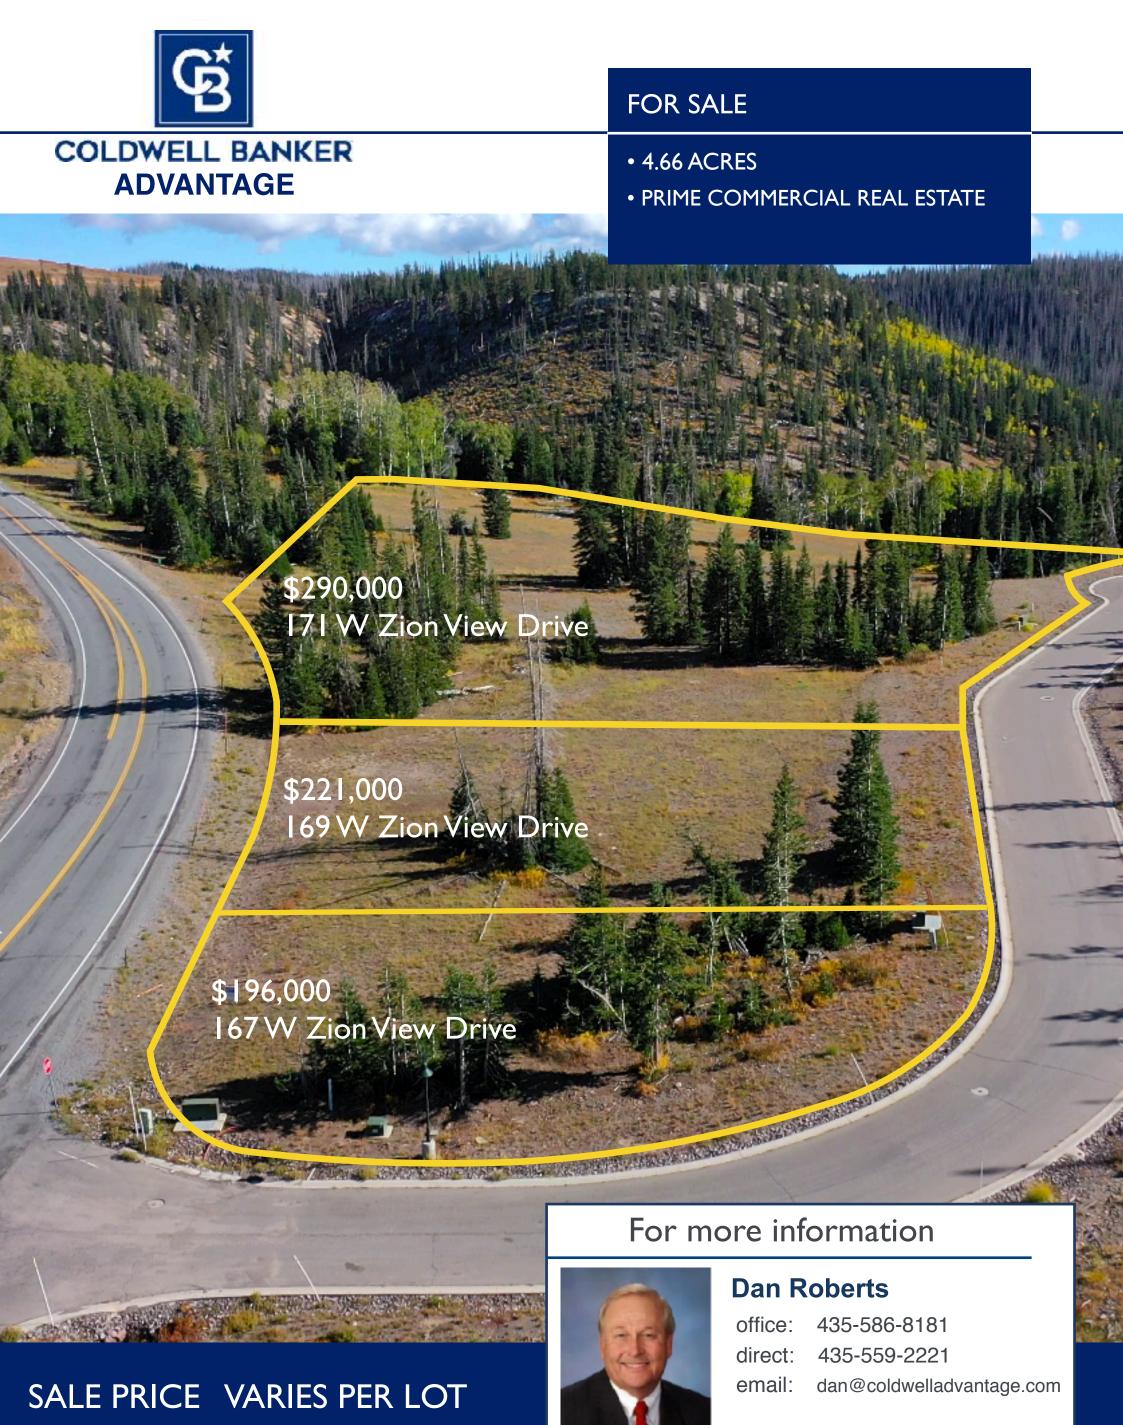

#### **FOR SALE**

- 4.66 ACRES
- PRIME COMMERCIAL REAL ESTATE

#### **FOR SALE**

- 4.66 ACRES
- PRIME COMMERCIAL REAL ESTATE

SALE PRICE VARIES PER LOT

office: 435-586-8181 direct: 435-559-2221

email: dan@coldwelladvantage.com

### **FOR SALE**

- 4.66 ACRES
- PRIME COMMERCIAL REAL ESTATE

SALE PRICE VARIES PER LOT

office: 435-586-8181 direct: 435-559-2221

email: dan@coldwelladvantage.com