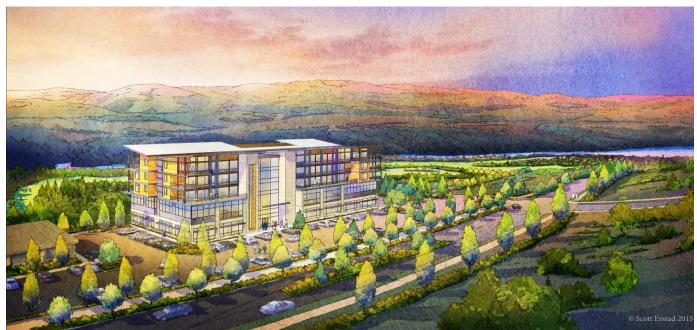

#### The Archery at Camas Meadows - Now Pre-leasing

NE Camas Meadows Drive Camas, WA 98607

**New Class "A"** five story mixed use building at Camas Meadows. Floors 1 and 2 will be office and retail. Floors 3, 4 and 5 will be living units.

**AMENITIES:** High quality, Class A office and common areas. Minutes to Portland International Airport. 4 parking spaces/1,000 SF office.

**LEASE RATE:** \$20.00/SF (net lease)

**EST. NNN:** \$6.50 +/- per square foot

EST. OCCUPANCY: Mid 2018

360-750-5595 www.fg-cre.com **Availabilities** 

1<sup>st</sup> Floor: 19,500 SF 2<sup>nd</sup> Floor: 19,500 SF \*will demise floors