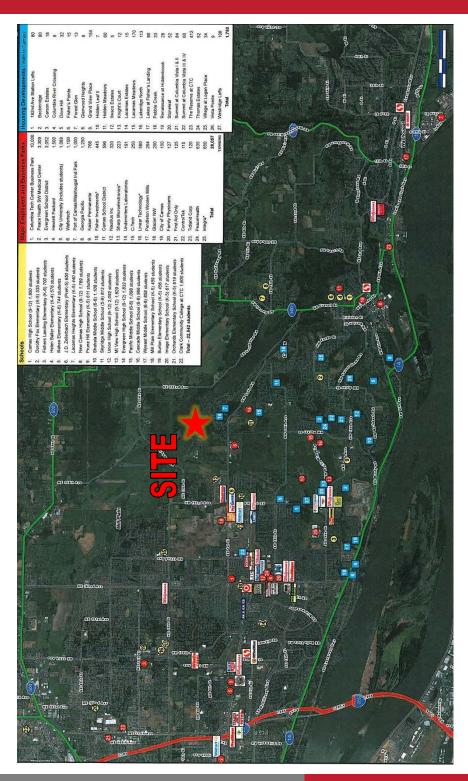

## NE Camas Meadows Drive | Camas, WA 98607

| 2017 Demographics     |           |           |          |
|-----------------------|-----------|-----------|----------|
|                       | 1-Mile    | 3-Mile    | 5-Mile   |
| Est. Population       | 1,013     | 56,470    | 160,123  |
| Avg. Household Income | \$136,199 | \$101,774 | \$88,182 |
| Daytime Employment    | 1,187     | 19,386    | 47,941   |