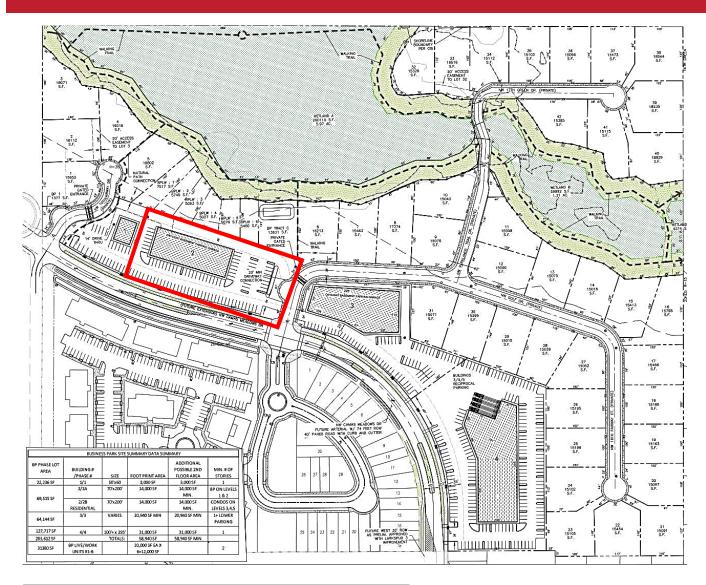

**LOCATION:** Access from Highway 14 exit for 192nd Avenue, north on 192nd to 1st Street/Lake Road to Payne Street.

**DRIVE TIMES:** Approximately 12 minutes to I-205; Approximately 15 minutes to Downtown Vancouver; Approximately 20 minutes to Portland Int'l Airport; Approximately 25 Minutes to Downtown Portland.