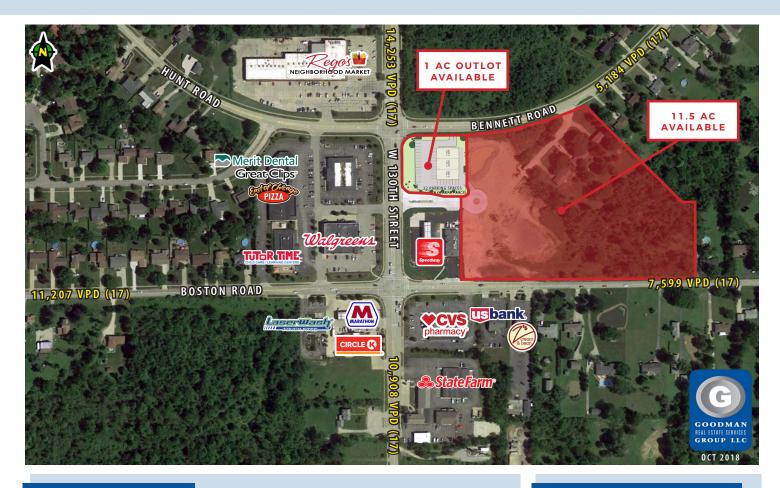

### **HIGHLIGHTS**

- 1-acre outlot on the corner of W 130th Street and Bennett Road
- 12.5 acres overall, well suited for retail, office, or assisted living development
- 82,000 residents with a median income of over \$90,000 live within a 10-minute drive
- · Located at the confluence of Boston

- Road, W 130th Street, Bennet Road, and Hunt Road
- Positioned to capture customers from several of SW Cleveland's fastestgrowing residential communities, including North Royalton, Strongsville, Hinckley, and Brunswick