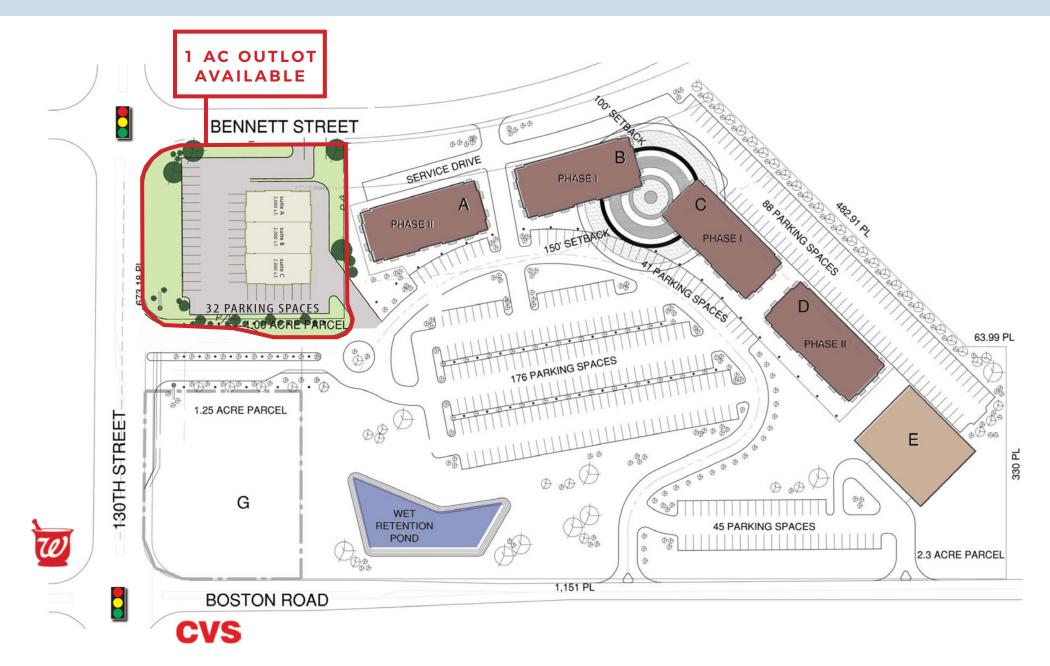

### **HIGHLIGHTS**

- 1-acre outlot on the corner of W 130th Street and Bennett Road
- 12.5 acres overall, well suited for retail, office, or assisted living development
- 82,000 residents with a median income of over \$90,000 live within a 10-minute drive
- · Located at the confluence of Boston

- Road, W 130th Street, Bennet Road, and Hunt Road
- Positioned to capture customers from several of SW Cleveland's fastestgrowing residential communities, including North Royalton, Strongsville, Hinckley, and Brunswick