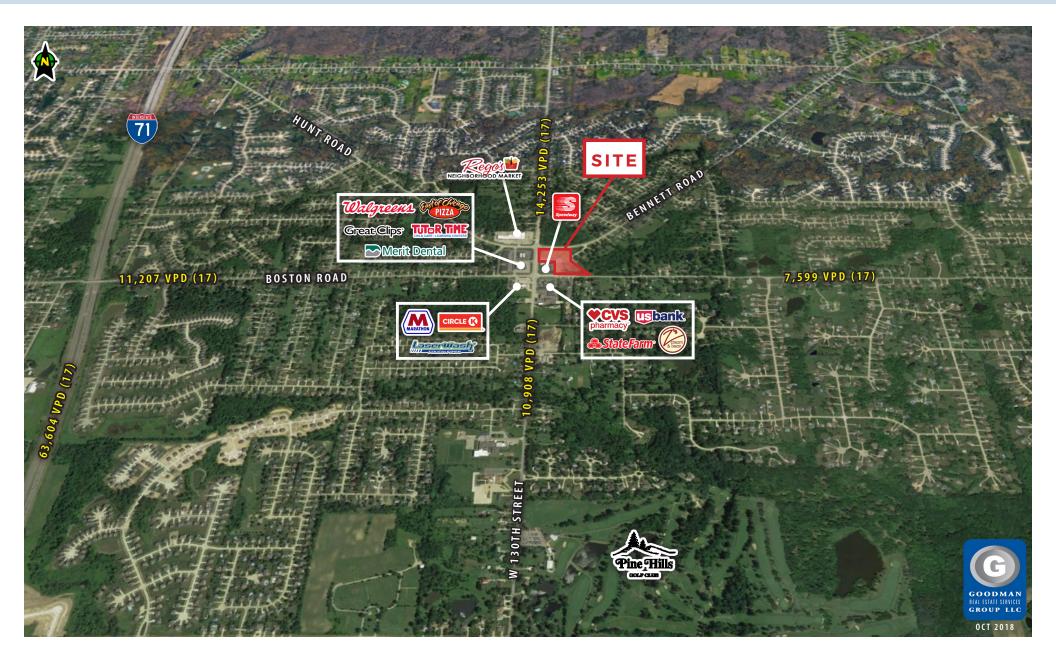

### **HIGHLIGHTS**

- 1-acre outlot on the corner of W 130th Street and Bennett Road
- 12.5 acres overall, well suited for retail, office, or assisted living development
- 82,000 residents with a median income of over \$90,000 live within a 10-minute drive
- · Located at the confluence of Boston

- Road, W 130th Street, Bennet Road, and Hunt Road
- Positioned to capture customers from several of SW Cleveland's fastestgrowing residential communities, including North Royalton, Strongsville, Hinckley, and Brunswick