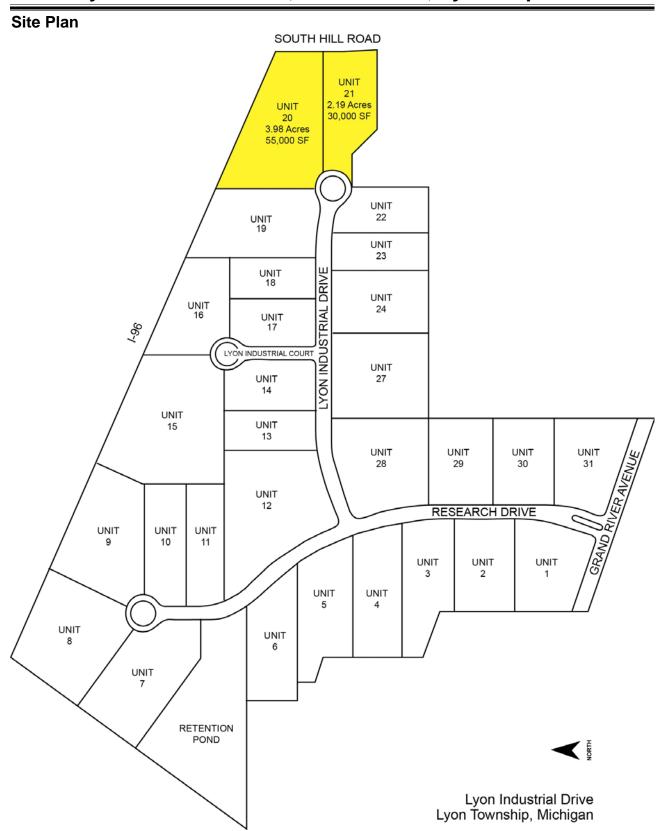

## LAND for Sale/Lease 55285 Lyon Industrial Drive, Lot #: Lot 21, Lyon Twp. Lyon Industrial Research Center

Zoning: I-1 2.19 Acreage: **Sanitary Sewer:** No Water: No **Storm Sewer:** No Gas: No **Outside Storage:** No **Rail Siding:** No

Asking Price:

**Per Acre:** \$150,000.00

Per SqFt: N/A

Terms:

**ADJACENT USES:** 

North: East: South: West:

Comments: 30,000 sq. ft. BTS

For additional information, contact:

## **LAND** for Lease or Sale

55285 Lyon Industrial Drive, Lot #: Lot 21, Lyon Twp.