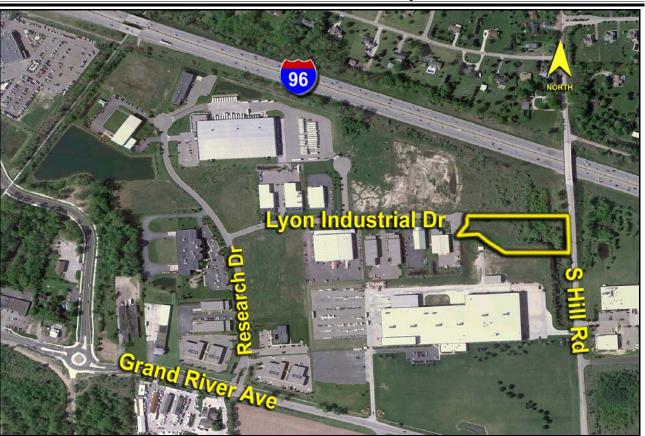

## LAND for Sale/Lease 55285 Lyon Industrial Drive, Lot #: Lot 21, Lyon Twp. Lyon Industrial Research Center

Zoning: I-1 2.19 Acreage: **Sanitary Sewer:** No Water: No **Storm Sewer:** No Gas: No **Outside Storage:** No **Rail Siding:** No

## **LAND** for Lease or Sale

55285 Lyon Industrial Drive, Lot #: Lot 21, Lyon Twp.