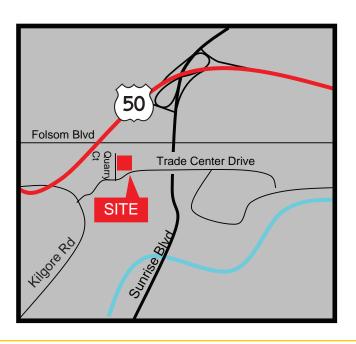

#### PROPERTY DETAILS:

- Zoned CMU (FBSP) Commercial Mixed Use
- 6.17 Acres APN 072-0222-037
- Flood Zone X
- Not in Alquist-Priolo Earthquake Fault Zone
- Fully Sprinklered Up to 26' Clear Height