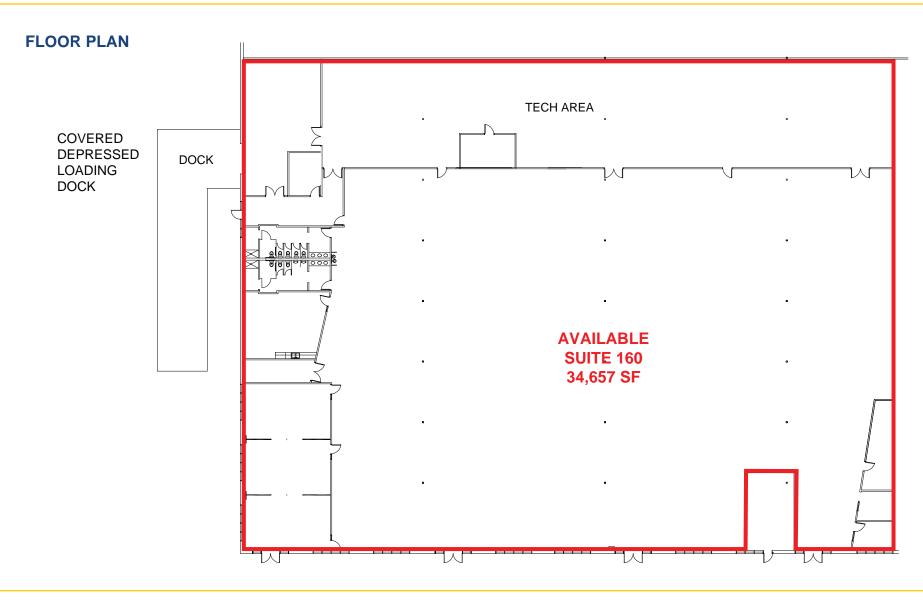

## Suite 160 - 34,657 SF

- 27,657 SF office & 7,000 SF tech; primarily open with high occupancy restrooms, breakroom and variable sized conference facilities.
- 12' clear T-bar ceiling throughout.
- 600 Amps of 227/480V power
- Covered loading dock