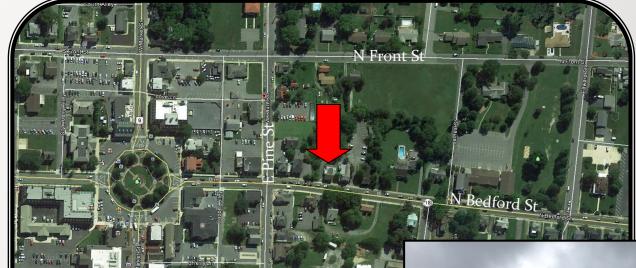

## PROPERTY FOR SALE

107 N Bedford Street

Georgetown, DE

• Building size: 1,600+/- SF

• Sale Price: \$165,000

• Zoning: UB3

• 1st Floor features: 2nd Floor features:

Conference Room 2 Offices
Reception area Restroom
1 Office Kitchenette