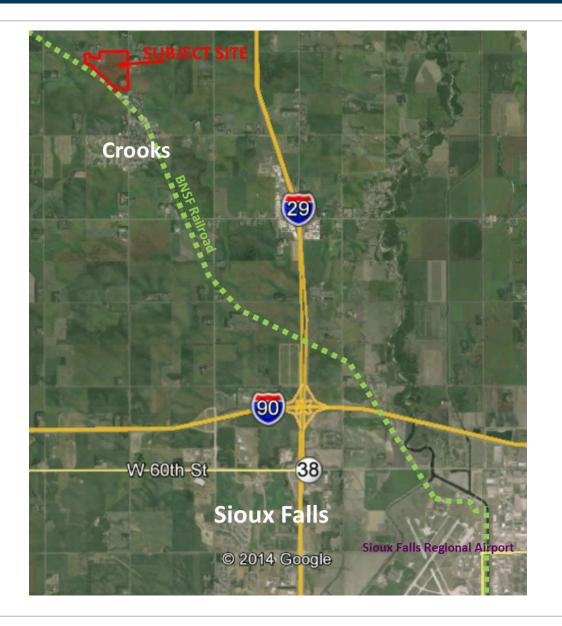

### **PROPERTY INFORMATION**

- Prime development land located north of Crooks, South Dakota.
- · Full rail access along the west property line.
- This land has a gently rolling topography with a high percentage of crop soil, also rated excellent for construction and industrial (less than 3 story) development.
- City of Crooks Comprehensive Development Plan indicates this land will be zoned Industrial and Commercial.
- Water capacity and sewer studies will be performed by the City of Crooks in 2014.

#### 25637 470th Ave Crooks, South Dakota 57020

| SIZE:      | 101.58 Acres         |
|------------|----------------------|
| PRICE:     | \$18,000 / Acres     |
| TERMS:     | Cash                 |
| ZONING:    | Please see comments  |
| LEGAL:     | Please Contact Agent |
| AVAILABLE: | Immediately          |