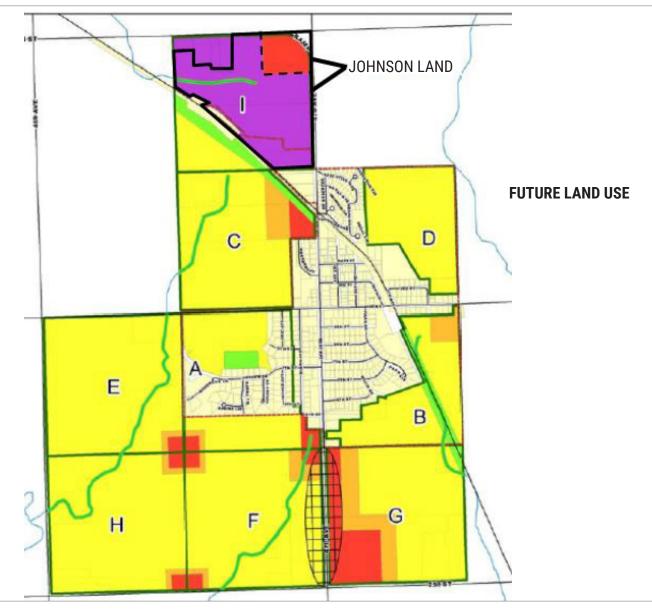

### **PROPERTY INFORMATION**

- Prime development land located north of Crooks, South Dakota.
- · Full rail access along the west property line.
- This land has a gently rolling topography with a high percentage of crop soil, also rated excellent for construction and industrial (less than 3 story) development.
- City of Crooks Comprehensive Development Plan indicates this land will be zoned Industrial and Commercial.
- Water capacity and sewer studies will be performed by the City of Crooks in 2014.