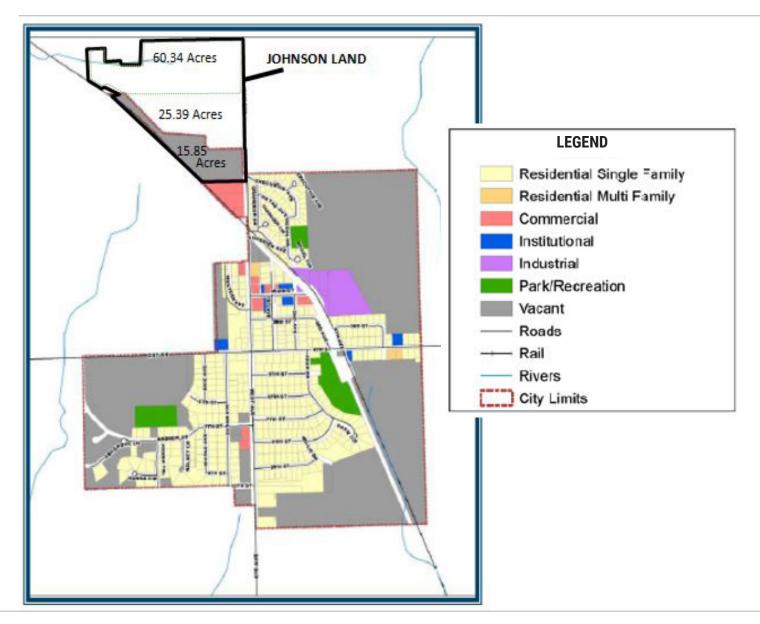

### **PROPERTY INFORMATION**

- Prime development land located north of Crooks, South Dakota.
- · Full rail access along the west property line.
- This land has a gently rolling topography with a high percentage of crop soil, also rated excellent for construction and industrial (less than 3 story) development.
- City of Crooks Comprehensive Development Plan indicates this land will be zoned Industrial and Commercial.
- Water capacity and sewer studies will be performed by the City of Crooks in 2014.

#### 25637 470th Ave Crooks, South Dakota 57020

| SIZE:      | 101.58 Acres         |
|------------|----------------------|
| PRICE:     | \$18,000 / Acres     |
| TERMS:     | Cash                 |
| ZONING:    | Please see comments  |
| LEGAL:     | Please Contact Agent |
| AVAILABLE: | Immediately          |