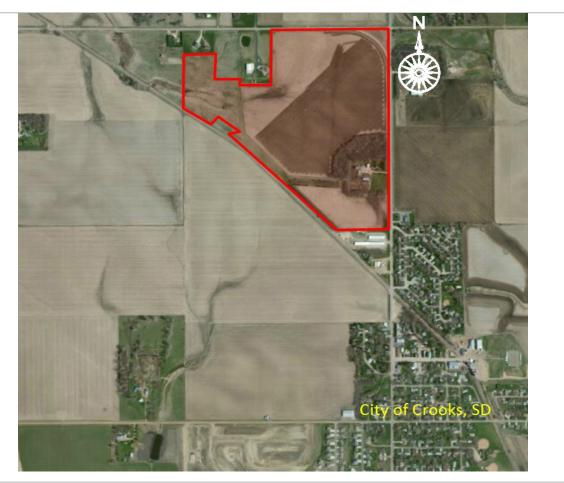

### **PROPERTY INFORMATION**

- Prime development land located north of Crooks, South Dakota.
- · Full rail access along the west property line.
- This land has a gently rolling topography with a high percentage of crop soil, also rated excellent for construction and industrial (less than 3 story) development.
- City of Crooks Comprehensive Development Plan indicates this land will be zoned Industrial and Commercial.
- Water capacity and sewer studies will be performed by the City of Crooks in 2014.

#### 25637 470th Ave Crooks, South Dakota 57020

| SIZE:      | 101.58 Acres         |
|------------|----------------------|
| PRICE:     | \$18,000 / Acres     |
| TERMS:     | Cash                 |
| ZONING:    | Please see comments  |
| LEGAL:     | Please Contact Agent |
| AVAILABLE: | Immediately          |