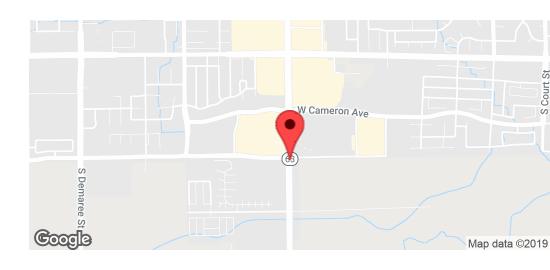

## **SWC MOONEY AND VISALIA PARKWAY** | VISALIA, CA 93277

### **Executive Summary**





| SALE PRICE | \$749,420 |
|------------|-----------|
|------------|-----------|

#### **OFFERING SUMMARY**

Lot Size: 1.72 Acres

PROPERTY HIGHLIGHTS

• 6% Ownership Interest

PROPERTY OVERVIEW

consider a carryback.

· Regional Retail Center planned soon

Major upside potential

Price / SF: \$10.00

#### SHARI AGUIRRE

559.625.2128 shari@zeebre.com CalDRE #01115021 132 N Akers St Visalia, CA 93291-5121 559.625.2128 | zeebre.com

Unique ground floor opportunity to be part of something big! Offering Six percent (6%) ownership interest of prime 28+ acre parcel that is slated to become Visalia's next big retail center. Upside potential as you invest with other partners- projects in the works for

this 'can't beat the location' property on Mooney and Visalia Parkway just south of Target. MA