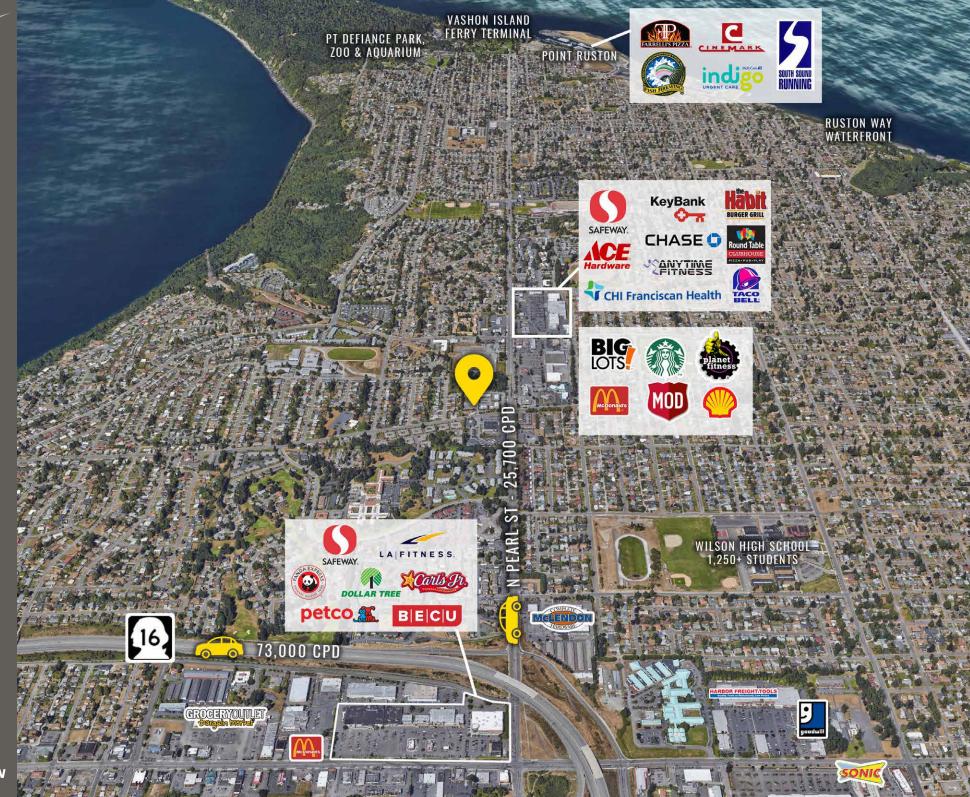

GATE BLVD:

2,920 SF \$20.00 PSF PLUS \$5.50 NNN

- Pleasant office park setting
- Close access to Highway 16 & North Tacoma
- Last space remaining
- Close access to major retailers
- Nice private entry
- Excellent parking available on site



#### **NEARBY TENANTS**

















# Tahlequah Gig Harbor **DEMOGRAPHICS** 3 mi radius Shore Acres 2 mi radius Ruston Comm 1 mi radius llochet NORTH END CENTRAL TACOMA

University Place

### **POPULATION**

| Mile 1 | Mile 2 | Mile 3 |
|--------|--------|--------|
| 15,258 | 50,477 | 93,841 |

### AVERAGE HH INCOME

| Mile 1   | Mile 2    | Mile 3   |
|----------|-----------|----------|
| \$95,273 | \$100,834 | \$98,349 |

### DAYTIME POPULATION

HILLTOF

| Mile 1 | Mile 2 | Mile 3 |
|--------|--------|--------|
| 10,721 | 30,485 | 60,833 |











**TACOMA, WA** is rooted in the arts and has a vibrant urban core that is alive with culture. Situated along the Puget Sound, Tacoma is a mid-sized urban port city of Pierce County just over 30 miles south of Seattle. The museum district is home for its world-renowned Museum of Glass, while the waterfront, parks, gardens and wildlife make Tacoma a nature wonderland ready for all to explore.