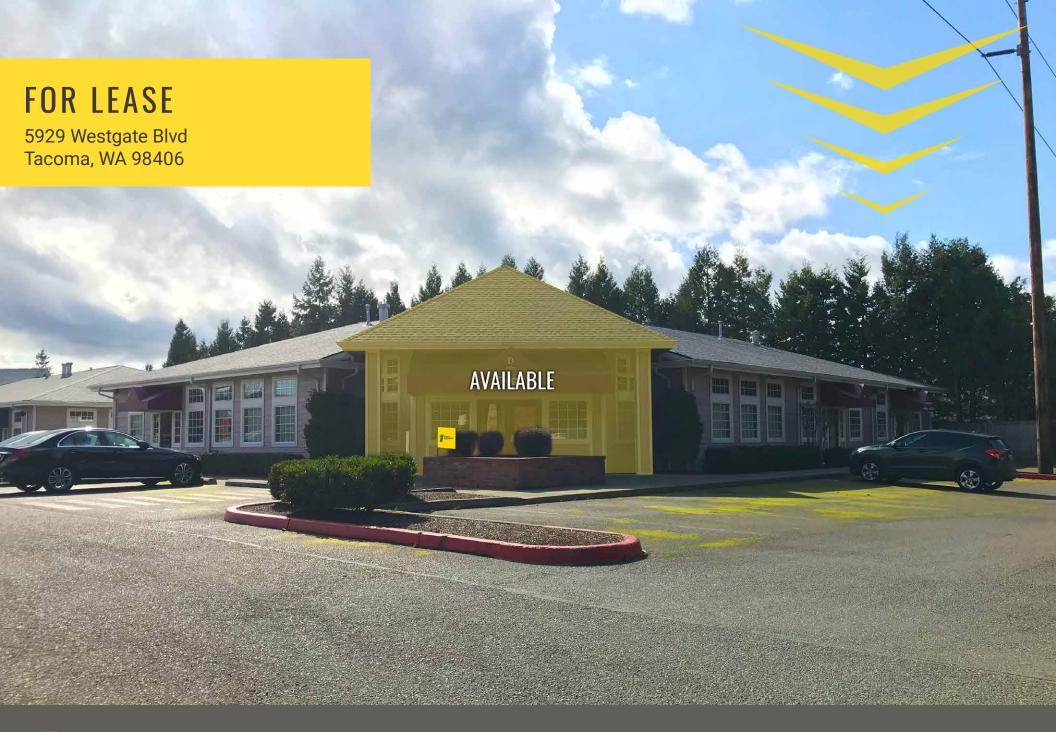

WESTGATE OFFICE BUILDING

Lisa Tallman | Jamie Firth

## **THE WESTGATE OFFICE BUILDING** is located in the heart of North Tacoma in a quiet office park neighborhood.

### 5929 WESTGATE BLVD:

2,920 SF \$20.00 PSF PLUS \$5.50 NNN

- Pleasant office park setting
- Close access to Highway 16 & North Tacoma
- Last space remaining
- Close access to major retailers
- Nice private entry
- Excellent parking available on site