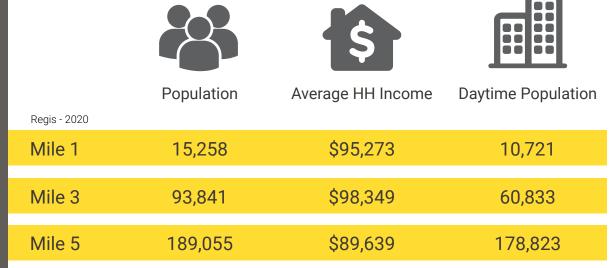

### **POPULATION**

| Mile 1 | Mile 2 | Mile 3 |
|--------|--------|--------|
| 15,258 | 50,477 | 93,841 |

### AVERAGE HH INCOME

| Mile 1   | Mile 2    | Mile 3   |
|----------|-----------|----------|
| \$95,273 | \$100,834 | \$98,349 |

### DAYTIME POPULATION

HILLTOF

| Mile 1 | Mile 2 | Mile 3 |
|--------|--------|--------|
| 10,721 | 30,485 | 60,833 |

**TACOMA, WA** is rooted in the arts and has a vibrant urban core that is alive with culture. Situated along the Puget Sound, Tacoma is a mid-sized urban port city of Pierce County just over 30 miles south of Seattle. The museum district is home for its world-renowned Museum of Glass, while the waterfront, parks, gardens and wildlife make Tacoma a nature wonderland ready for all to explore.