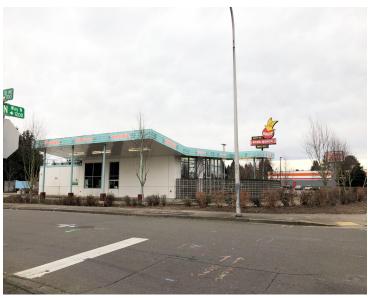

# PICK-QUICK

- Do not disturb tenant
- Rare stand-alone QSR with drive-thru
- 25 parking stalls
- Located directly across Auburn Way North from major retailers such as Lowe's Home Improvement, Big 5 Sporting Goods, LA Fitness and Rite Aid.

# PICK-QUICK DRIVE IN