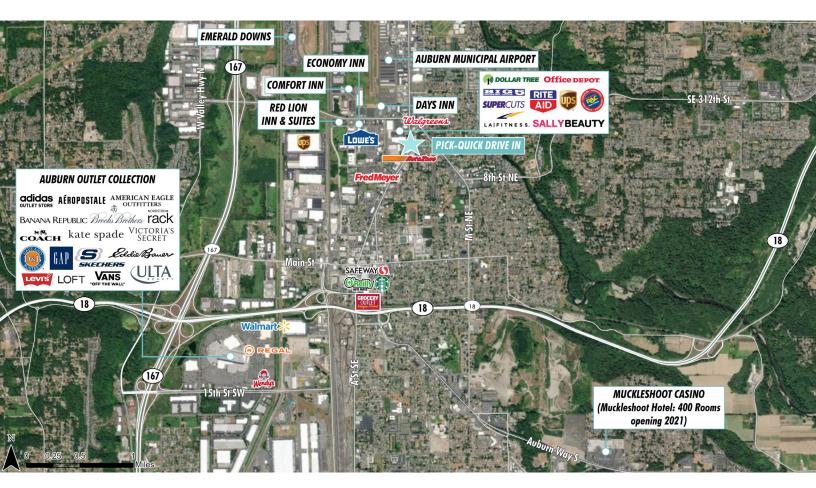

- Do not disturb tenant
- Rare stand-alone QSR with drive-thru
- 25 parking stalls
- Located directly across Auburn Way North from major retailers such as Lowe's Home Improvement, Big 5 Sporting Goods, LA Fitness and Rite Aid.

## AUBURN