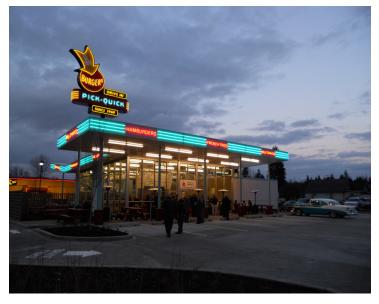

lding SF:** 2,481

• Land SF: 29,256

• Sale Price: \$2,275,000

• Rate: \$40 PSF

• NNN: \$11.50 (est)

• Property is available with 60 days written

notice to Tenant

- Do not disturb tenant
- Rare stand-alone QSR with drive-thru
- 25 parking stalls
- Located directly across Auburn Way North from major retailers such as Lowe's Home Improvement, Big 5 Sporting Goods, LA Fitness and Rite Aid.



# PICK-QUICK DRIVE IN









# DEMOGRAPHICS

| DEMOGRAPHICS                            | 1 MILE   | 3 MILE    |
|-----------------------------------------|----------|-----------|
| 2019 Employees                          | 11,233   | 39,842    |
| 2019 Population                         | 12,962   | 78,204    |
| 2024 Projected Average Household Income | \$80,434 | \$107,885 |

Source: Esri









## AUBURN



### PLEASE CONTACT:

AUSTIN COHN

CBRE, INC

Advisory and Transaction Services +1 206 292 6075 austin.cohn@cbre.com 1420 5th Ave Suite 1700

stin.cohn@cbre.com Seattle, WA 98101

© 2019 CBRE, Inc. All rights reserved. This information has been obtained from sources believed reliable, but has not been verified for accuracy or completeness. You should conduct a careful, independent investigation of the property and verify all information. Any reliance on this information is solely at your own risk. CBRE and the CBRE logo are service marks of CBRE, Inc. All other marks displayed on this document are the property of their respective owners, and the use of such logos does not imply any affiliation with or endorsement of CBRE. Photos herein are the property of their respective o