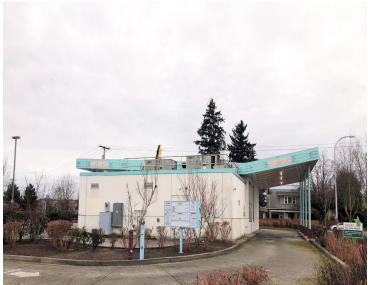

- Do not disturb tenant
- Rare stand-alone QSR with drive-thru
- 25 parking stalls
- Located directly across Auburn Way North from major retailers such as Lowe's Home Improvement, Big 5 Sporting Goods, LA Fitness and Rite Aid.