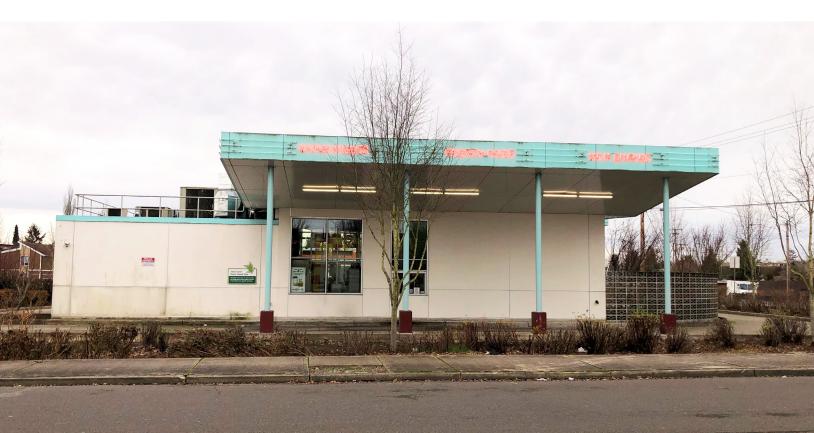

# PICK-QUICK

# PROPERTY DETAILS

• **Building SF:** 2,481

• Land SF: 29,256

• Sale Price: \$2,275,000

• Rate: \$40 PSF

• NNN: \$11.50 (est)

• Property is available with 60 days written

notice to Tenant

- Do not disturb tenant
- Rare stand-alone QSR with drive-thru
- 25 parking stalls
- Located directly across Auburn Way North from major retailers such as Lowe's Home Improvement, Big 5 Sporting Goods, LA Fitness and Rite Aid.