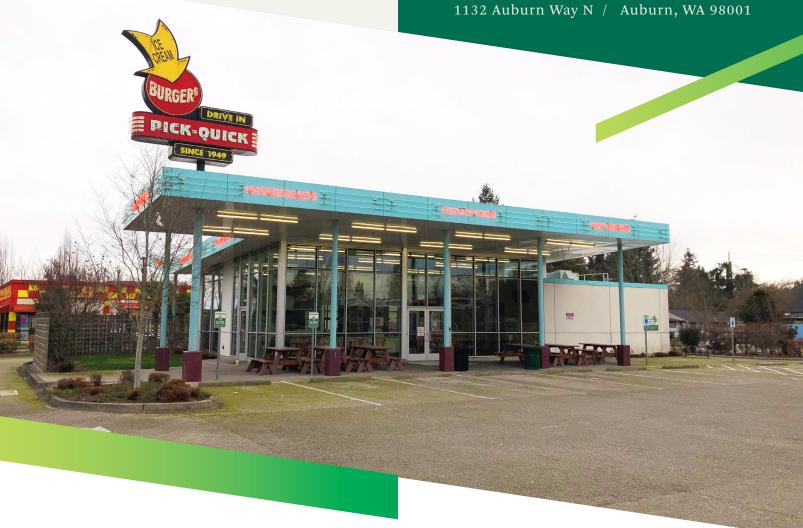

# PICK-QUICK

# PROPERTY DETAILS

• **Building SF:** 2,481

• Land SF: 29,256

• Sale Price: \$2,275,000

• Rate: \$40 PSF

• NNN: \$11.50 (est)

• Property is available with 60 days written

notice to Tenant

- Do not disturb tenant
- Rare stand-alone QSR with drive-thru
- 25 parking stalls
- Located directly across Auburn Way North from major retailers such as Lowe's Home Improvement, Big 5 Sporting Goods, LA Fitness and Rite Aid.