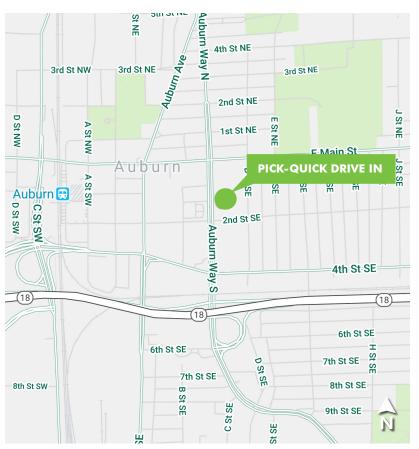

- Do not disturb tenant
- Rare stand-alone QSR with drive-thru
- 25 parking stalls
- Located directly across Auburn Way North from major retailers such as Lowe's Home Improvement, Big 5 Sporting Goods, LA Fitness and Rite Aid.

## AUBURN