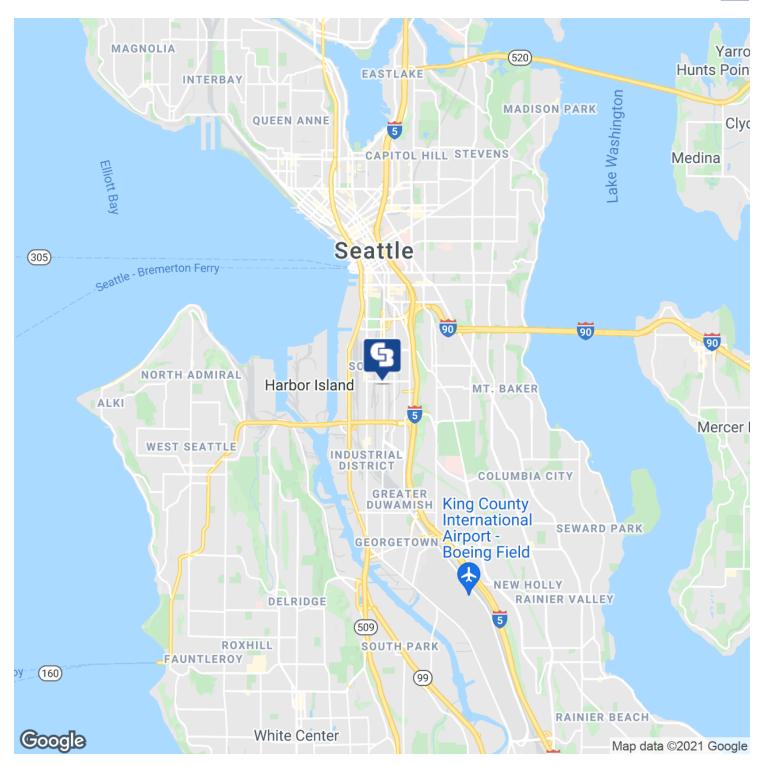

# 2733 4TH AVE S

Seattle, WA 98134

Located in SoDo, just south of the South Lander St and 4th Ave S intersection, this space has excellent signage opportunities with traffic counts of 27,334 vehicles per day. In addition, this location is within close proximity to Downtown Seattle, West Seattle Bridge, stadiums and freeways (I-5, I-90, SR 99).