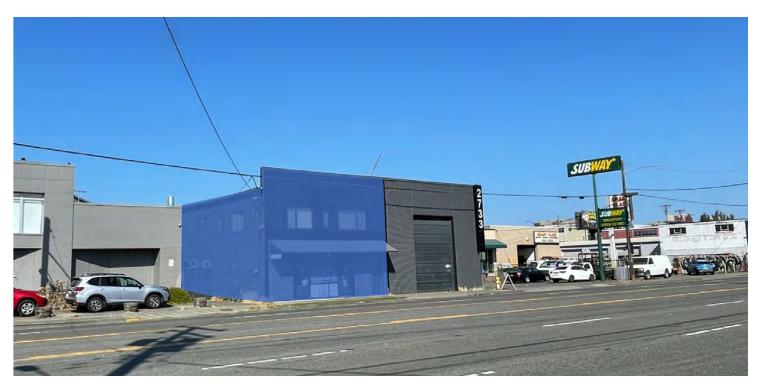

# 2733 4TH AVE S

Seattle, WA 98134

# **PROPERTY OVERVIEW**

Subject offering consists of retail space on the first floor and office with restroom on the second level. Previously used as a retail store, this property offers multiple configurations and potential uses for an incoming tenant.

Located in SoDo, just south of the South Lander St and 4th Ave S intersection, this space has excellent signage opportunities with traffic counts of 27,334 vehicles per day. In addition, this location is within close proximity to Downtown Seattle, West Seattle Bridge, stadiums and freeways (I-5, I-90, SR 99).