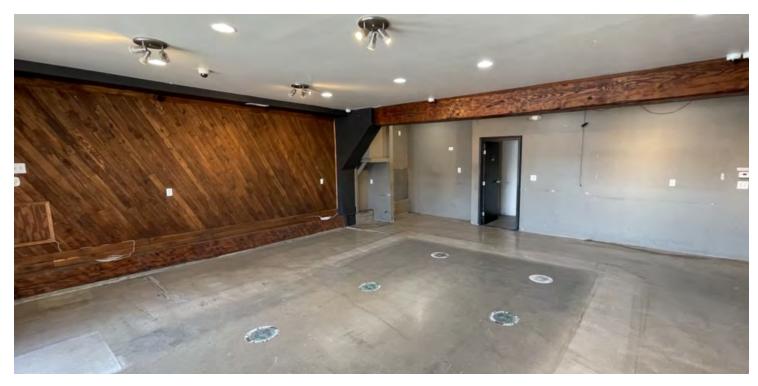

# **PROPERTY OVERVIEW**

Subject offering consists of retail space on the first floor and office with restroom on the second level. Previously used as a retail store, this property offers multiple configurations and potential uses for an incoming tenant.