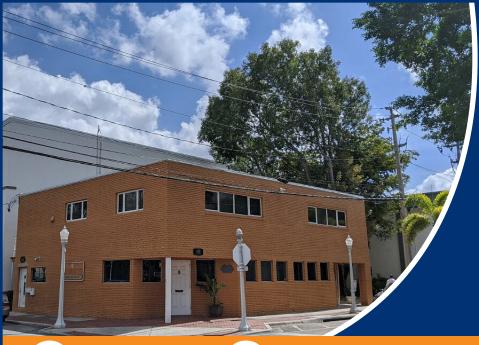

# DOWNTOWN OFFICE/RETAIL SPACE FOR LEASE

1401 LEE STREET FORT MYERS, FL 33901

**OFFICE/RETAIL** 

## FOR LEASE

🗒) 1,100 SF

OFFICE/RETAIL FOR LEASE

#### PROPERTY SUMMARY

| Lease Rate:           | \$18.00 PSF MG |
|-----------------------|----------------|
| Max Contiguous Space: | 1,100 SF       |
| Total RBA:            | 4,297 SF       |

- Ground floor space with the flexibility to be used for a number of uses: Office, Retail, Medical, Restaurant, etc.
- Located at the southeast corner of Lee Street and Bay Street.
- The property is minutes from the City Hall, State and Federal Courthouses, and multiple State, Federal and Local Government Buildings.
- Positioned in the heart of the River District's restaurant, cultural and entertainment scene.
- Negotiable terms for buildout.
- Potential for increased windows.
- Potential for reserved parking.