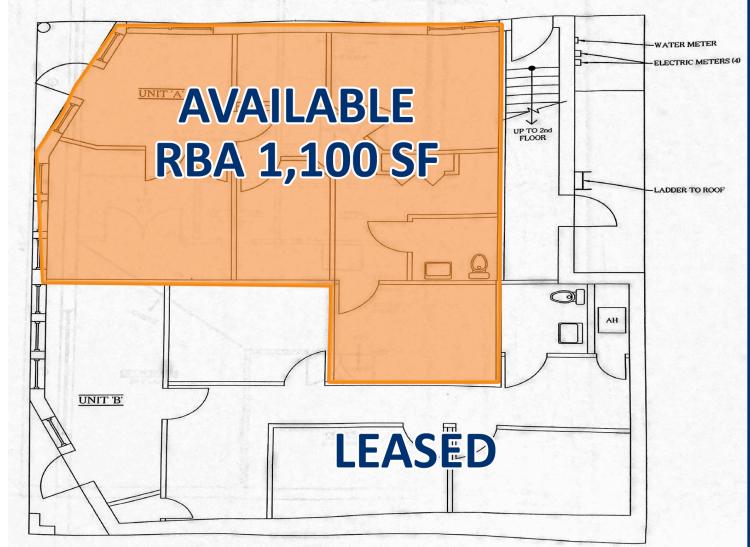

## FOR LEASE

🗒) 1,100 SF

OFFICE/RETAIL FOR LEASE

#### PROPERTY SUMMARY

| Lease Rate:           | \$18.00 PSF MG |
|-----------------------|----------------|
| Max Contiguous Space: | 1,100 SF       |
| Total RBA:            | 4,297 SF       |

- Ground floor space with the flexibility to be used for a number of uses: Office, Retail, Medical, Restaurant, etc.
- Located at the southeast corner of Lee Street and Bay Street.
- The property is minutes from the City Hall, State and Federal Courthouses, and multiple State, Federal and Local Government Buildings.
- Positioned in the heart of the River District's restaurant, cultural and entertainment scene.
- Negotiable terms for buildout.
- Potential for increased windows.
- Potential for reserved parking.