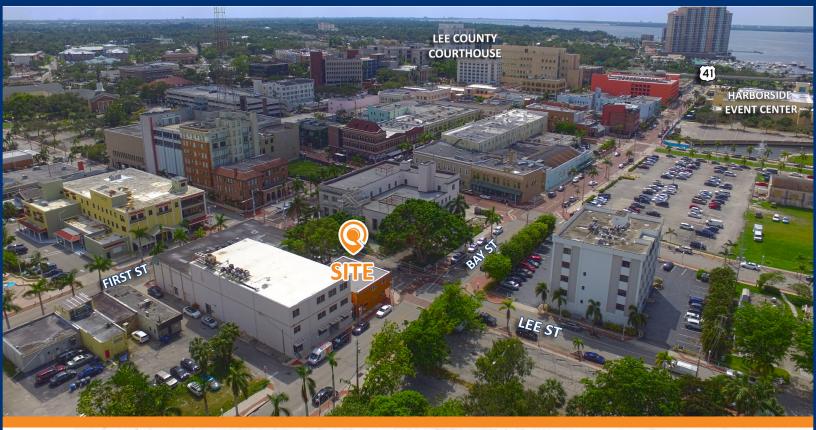

#### PROPERTY SUMMARY

| Lease Rate:           | \$18.00 PSF MG |
|-----------------------|----------------|
| Max Contiguous Space: | 1,100 SF       |
| Total RBA:            | 4,297 SF       |

- Ground floor space with the flexibility to be used for a number of uses: Office, Retail, Medical, Restaurant, etc.
- Located at the southeast corner of Lee Street and Bay Street.
- The property is minutes from the City Hall, State and Federal Courthouses, and multiple State, Federal and Local Government Buildings.
- Positioned in the heart of the River District's restaurant, cultural and entertainment scene.
- Negotiable terms for buildout.
- Potential for increased windows.
- Potential for reserved parking.