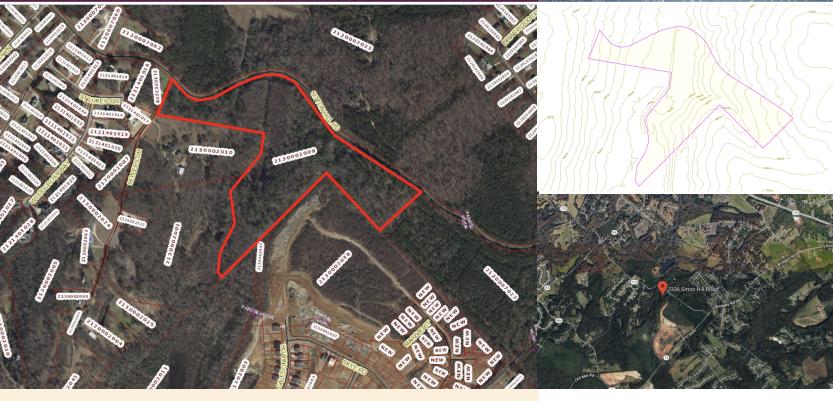

## 2336 Sitton Hill Road Easley, SC 29642

wäs\$35,000 acre now\$25,000 acre

High growth area. Residential development is adjacent to subject property. Ideal for residential development. Property has no zoning. Less than 5 miles to highway I-85 and highway 123.

Tax-ID 2130002009

**Excellent Frontage** 

Google Maps

**Smooth Contour Lines** 

Adjacent to 240K new builds

Adajacent subdivision has all utilities

This property has no zoning

Less than 3 miles from Hwy. 153 (31,000 VPD SCDOT)