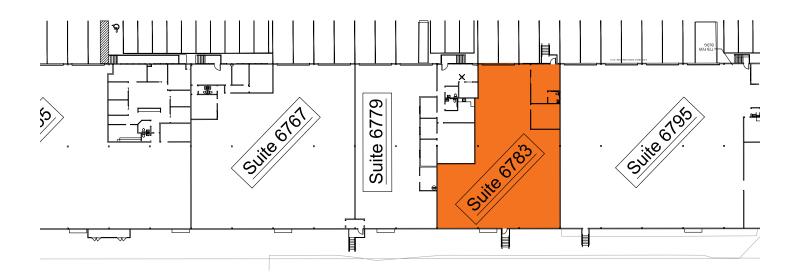

## 6783 E Marginal Way S Seattle, WA

| 5,644 SF Total; 645 SF Office                                                              |
|--------------------------------------------------------------------------------------------|
| Ceilings: 26'                                                                              |
| 2 dock high loading positions                                                              |
| Column spacing: 24' x 48'                                                                  |
| Construction type: concrete<br>tilt-up (1967)                                              |
| Zoning: IG1/U-85                                                                           |
| Seismic: building upgraded to<br>current code in 2005                                      |
| Rental rate: \$1.05/SF/MO (shell)<br>+ \$0.90/SF/MO (office), net of<br>operating expenses |
| See attached plan for office/<br>warehouse configuration                                   |
|                                                                                            |

# Seattle Distribution Center

Suite 6783 5,644 SF

FOX AVENUE SOUTH