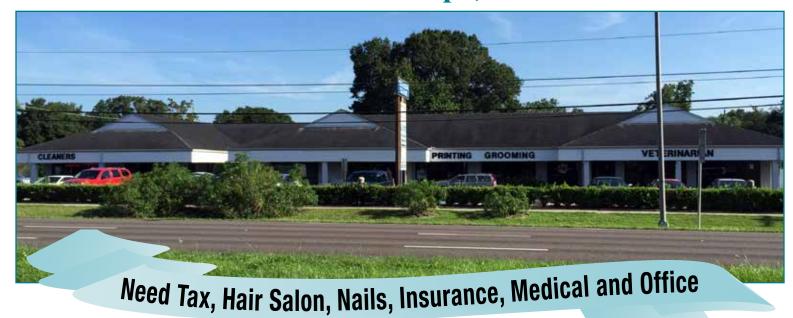

## **UNIVERSAL SQUARE**

6610 E. Fowler Avenue • Temple Terrace, FL 33617

- > \$14.00 PSF GROSS "AS IS" INCLUDES WATER, SEWER AND TRASH
- Space Available 650, 1,020 and 1,650 sf
- > Turn key Doctor's office
- > High Visibility center
- > Small professional center on Fowler Ave in Temple Terrace
- Tenant pays only janitorial and electric