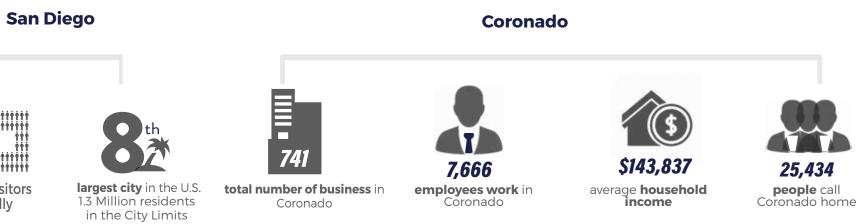

Science Polit

OPPORTUNITY FOR YOUR BRAND TO STAND OUT ON ONE OF SAN DIEGO'S BEST RETAIL STREETS

CHARMING SETTING DRAWS TRAFFIC FROM SURROUNDING AFFLUENT RESIDENTS. AVERAGE ANNUAL HOUSEHOLD INCOME IS \$143,000

CORONADO ISLAND WELCOMES AROUND 2 MILLION VISITORS PER YEAR

SAN DIEGO RESIDENTS FREQUENT CORONADO AS A WEEKEND DESTINATION

Coronado is quintessential America. A separate city, it is located directly across the famous blue bridge from the core of downtown San Diego. Close enough to easily enjoy the thriving urban culture of America's 8th largest city, but surrounded by water this suburban village is one of kind. It's one of the most desirable places to live in the country and boasts year round international visitors by the millions.