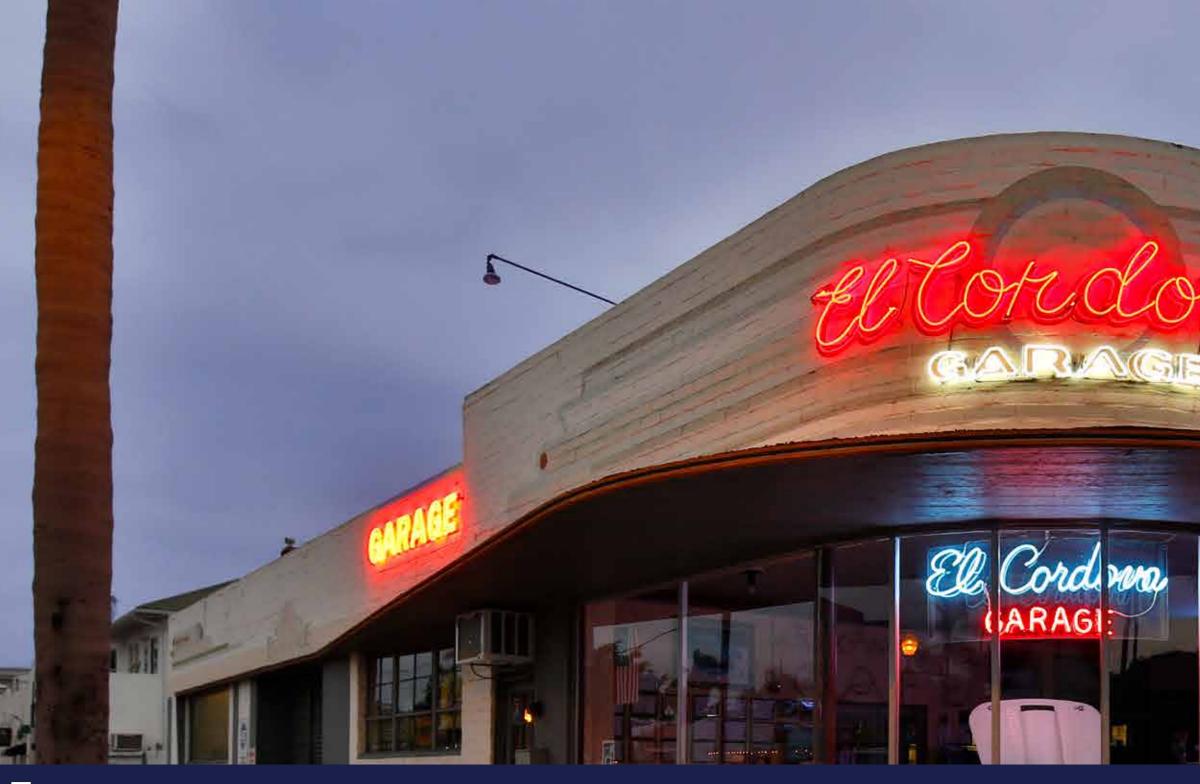

## THE BELOW SPACES ARE CONTROLLED BY A SINGLE OWNER

THIS IS AN IRREPLACEABLE, GRANDFATHERED" RESTAURANT LOCATION FIT FOR TOP QUALITY STAURANT OPERATOR.

Cuerva

-

.....

**31** RETAIL INSITE

WITH ITS BEAUTIFUL, LARGE CEILING LIGHTS, EXPOSED BEAMS, & LARGE GARAGE DOOR OPENEINGS, THIS **RUSTIC** SPACE IS GREAT FOR BOTH INDOOR AND OUTDOOR USE. ONCE-IN-A-LIFETIME OPPORTUNITY