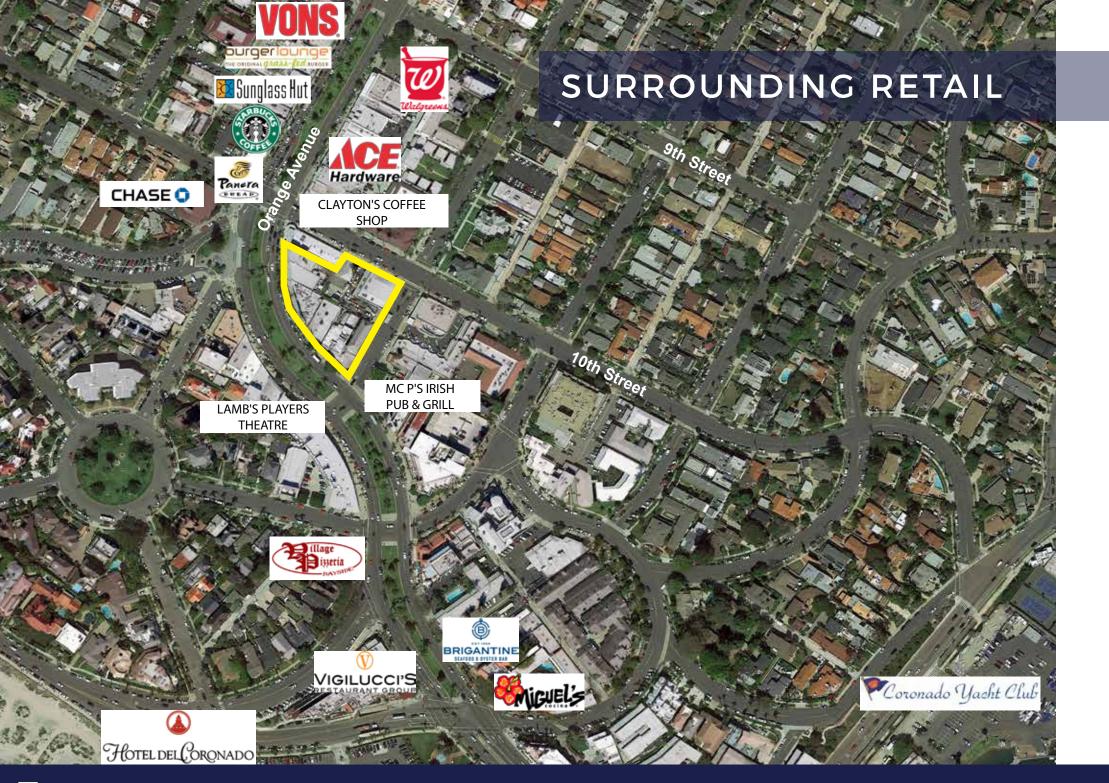

Science Polit

OPPORTUNITY FOR YOUR BRAND TO STAND OUT ON ONE OF SAN DIEGO'S BEST RETAIL STREETS

CHARMING SETTING DRAWS TRAFFIC FROM SURROUNDING AFFLUENT RESIDENTS. AVERAGE ANNUAL HOUSEHOLD INCOME IS \$143,000