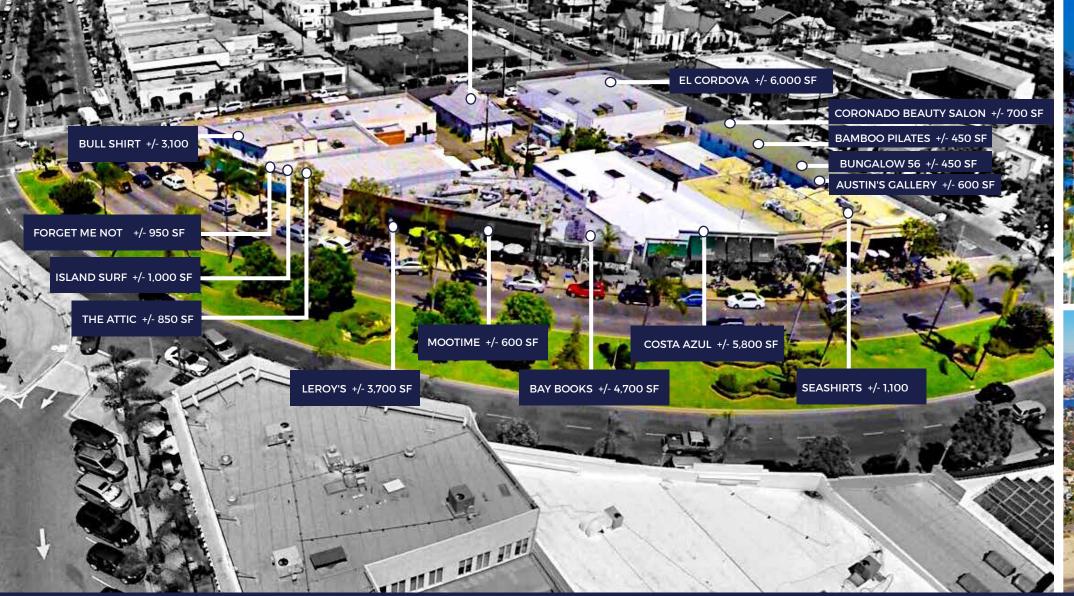

# THE SHOPS AT CORONADO

ICONIC OPPORTUNITY TO LEASE IRREPLACEABLE RESTAURANT AND RETAIL SPACES JUST BLOCKS FROM HOTEL DEL CORONADO

63

STREAM / 11-181811/118181811/11818181

JIM RINEHART | Lic. #1824068 | 619-726-8557 | jrinehart@retailinsite.net MIKE MOSER | Lic. # 00977876 | 858.523.2089 | mikemoser@retailinsite.net

## THE BELOW SPACES ARE CONTROLLED BY A SINGLE OWNER

THIS IS AN IRREPLACEABLE, GRANDFATHERED" RESTAURANT LOCATION FIT FOR TOP QUALITY STAURANT OPERATOR.

Cuerva

-

.....

**31** RETAIL INSITE

WITH ITS BEAUTIFUL, LARGE CEILING LIGHTS, EXPOSED BEAMS, & LARGE GARAGE DOOR OPENEINGS, THIS **RUSTIC** SPACE IS GREAT FOR BOTH INDOOR AND OUTDOOR USE. ONCE-IN-A-LIFETIME OPPORTUNITY