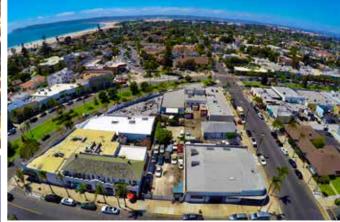

## THE BELOW SPACES ARE CONTROLLED BY A SINGLE OWNER

THIS IS AN IRREPLACEABLE, GRANDFATHERED" RESTAURANT LOCATION FIT FOR TOP QUALITY STAURANT OPERATOR.

Cuerva

-

.....

**31** RETAIL INSITE

WITH ITS BEAUTIFUL, LARGE CEILING LIGHTS, EXPOSED BEAMS, & LARGE GARAGE DOOR OPENEINGS, THIS **RUSTIC** SPACE IS GREAT FOR BOTH INDOOR AND OUTDOOR USE. ONCE-IN-A-LIFETIME OPPORTUNITY