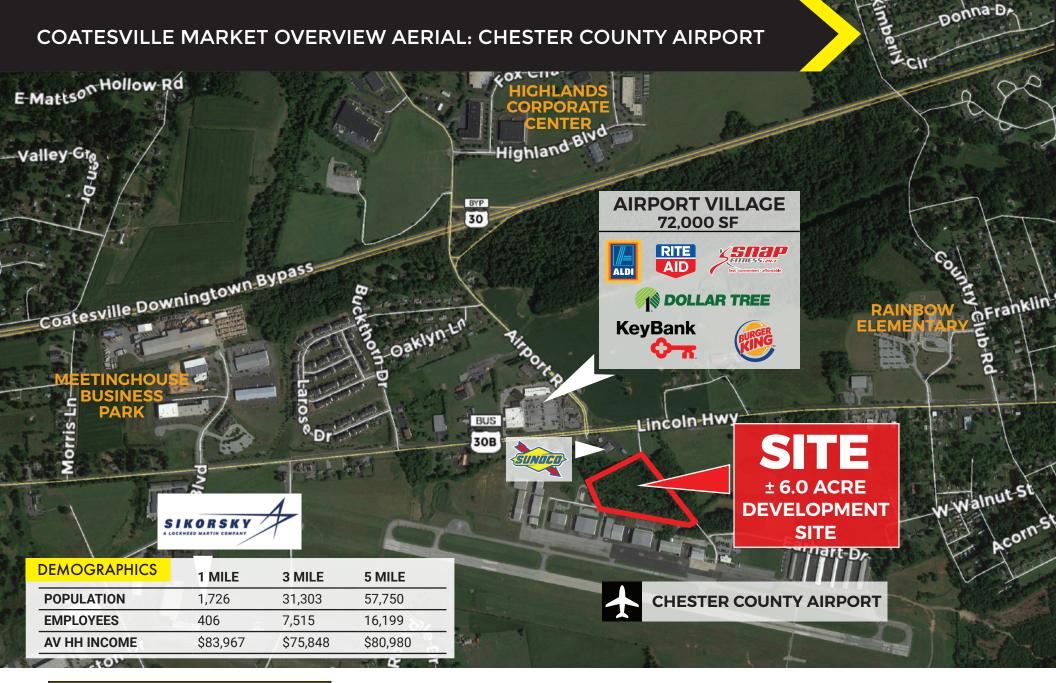

## **DEVELOPMENT SITE**

COATESVILLE, CHESTER COUNTY, PA 19320 6 ACRES - CHESTER COUNTY AIRPORT

**AVAILABLE FOR SALE: \$450,000** 

#### **PROPERTY FEATURES**

- ✓ Development Site Chester County Airport
- √ 6 Acre Site
- ✓ Price: \$450,000
- ✓ Can accommodate 36,000 SF light industrial or office building
- ✓ Zoned PD Planned Development
- ✓ Permitted uses: light industrial, warehousing, medical or general office uses
- ✓ Same zoning as Highlands Corporate Center