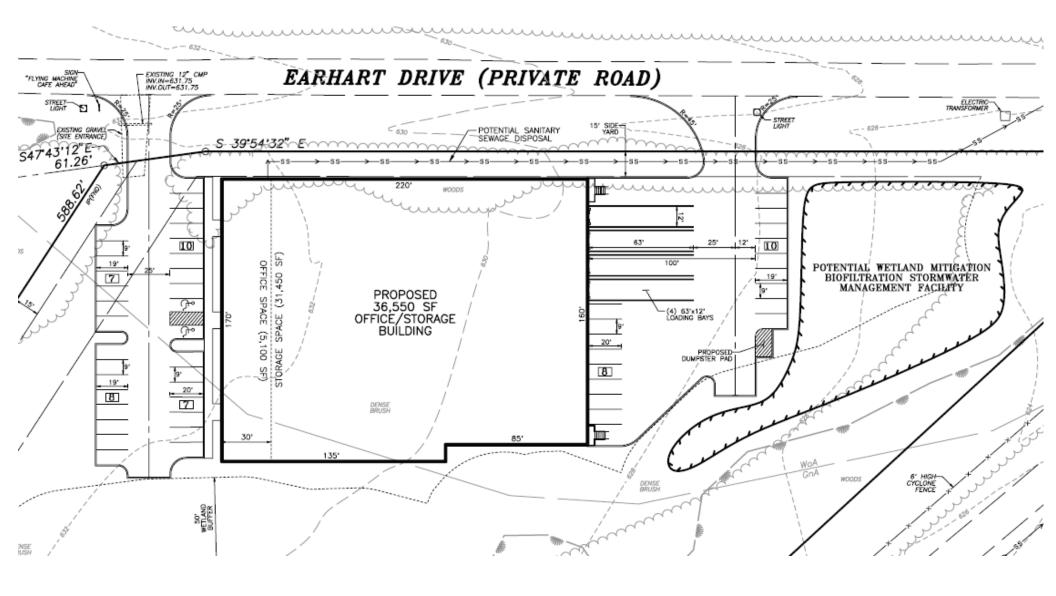

y Airport
- √ 6 Acre Site
- ✓ Price: \$450,000
- ✓ Can accommodate 36,000 SF light industrial or office building
- ✓ Zoned PD Planned Development
- ✓ Permitted uses: light industrial, warehousing, medical or general office uses
- ✓ Same zoning as Highlands Corporate Center





# **70MMICK MCMAHON**

Commercial Real Estate Inc.

## CHASE GUNTHER

**CONTACT US** 



Phone: 610.359.1100 Cell: 610.505.2242

Email: cgunther@zmcre.com

1306 Wilmington Pike, Suite A-2 | West Chester, PA 19382 www.zmcre.com



# **70MMICK MCMAHON**

Commercial Real Estate Inc.

1306 Wilmington Pike, Suite A-2 | West Chester, PA 19382 www.zmcre.com

### **CONTACT US**



#### **CHASE GUNTHER**

Phone: 610.359.1100 Cell: 610.505.2242

Email: cgunther@zmcre.com

### **CONCEPTUAL SITE PLAN: CHESTER COUNTY AIRPORT**



# **70MMICK MCMAHON**

Commercial Real Estate Inc.

1306 Wilmington Pike, Suite A-2 | West Chester, PA 19382 www.zmcre.com

### **CONTACT US**



#### **CHASE GUNTHER**

Phone: 610.359.1100 Cell: 610.505.2242

Email: cgunther@zmcre.com

## ABOUT ZOMMICK McMAHON COMMERCIAL REAL ESTATE

Zommick McMahon Commercial Real Estate, Inc. has been a Metro Philadelphia Area staple since its inception in 1949. The Company was founded by Joseph Zommick, and continues today with Ryan McMahon and his highly experienced staff, whom are all results-oriented professionals.

### SOME OF OUR SATISFIED CLIENTS

































# **70MMICK MCMAHON**

Commercial Real Estate Inc.

## CONTACT US



#### **CHASE GUNTHER**

Phone: 610.359.1100 Cell: 610.505.2242

Email: cgunther@zmcre.com

1306 Wil