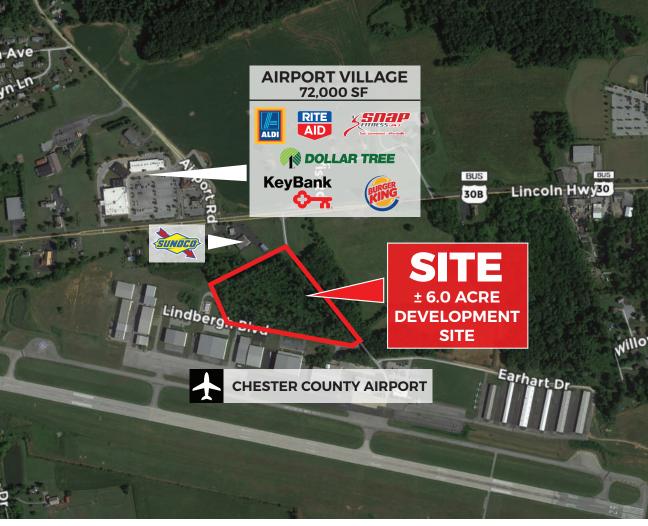

## **DEVELOPMENT SITE**

COATESVILLE, CHESTER COUNTY, PA 19320 6 ACRES - CHESTER COUNTY AIRPORT

**AVAILABLE FOR SALE: \$450,000** 

#### **PROPERTY FEATURES**

- ✓ Development Site Chester County Airport
- √ 6 Acre Site
- ✓ Price: \$450,000
- ✓ Can accommodate 36,000 SF light industrial or office building
- ✓ Zoned PD Planned Development
- ✓ Permitted uses: light industrial, warehousing, medical or general office uses
- ✓ Same zoning as Highlands Corporate Center