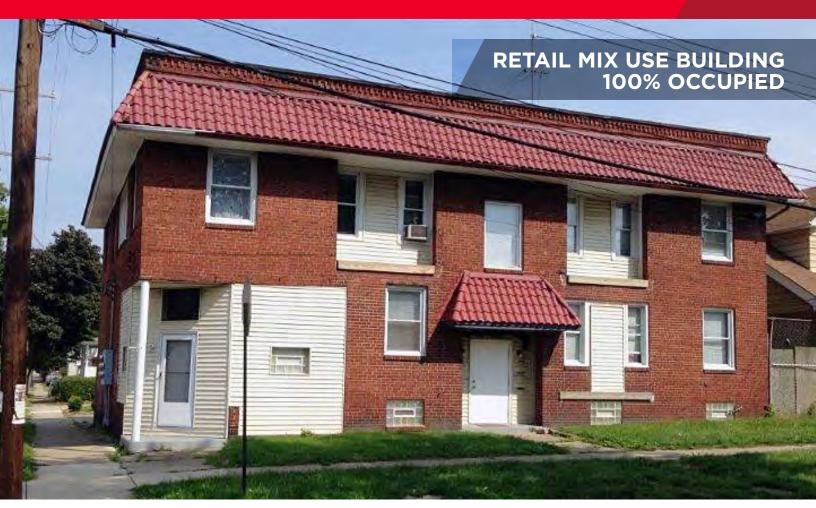

# **FOR SALE**

3173 W. 38th Street Cleveland, Ohio 44109

This is a retail mix use building that has 1 retail unit of approximately 1,500 SF and 3 residential units each with about 720-750 SF

# **Property Specifications**

| TOTAL RETAIL SF  | 3,700 SF      |
|------------------|---------------|
| LAND             | 0.12 acres    |
| CONSTRUCTED      | 1924          |
| CONSTRUCTION     | Frame / Brick |
| CEILING HEIGHT   | 8'            |
| SPRINKLER        | No            |
| LIGHTING         | Fluorescent   |
| HEAT             | HVAC          |
| AIR-CONDITIONING | No            |
| PARKING          | 4 spaces      |