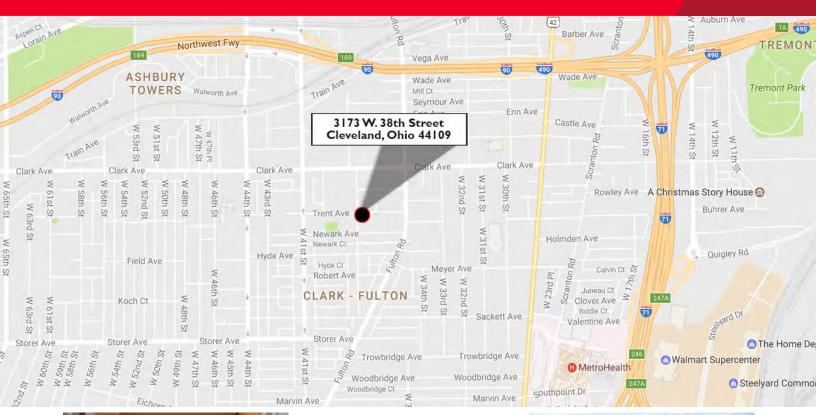

# 3173 W 38TH 3173 W. 38th Street Cleveland, OH 44109

County: Cuyahoga Market: SO-Z1

**Sub Market:** I-480/I-77 Corridor/South to

Sprague Rd

 Land Size (Acres)
 0.12 Acres

 Available SF:
 3,700 SF

 Building SF:
 3,700 SF