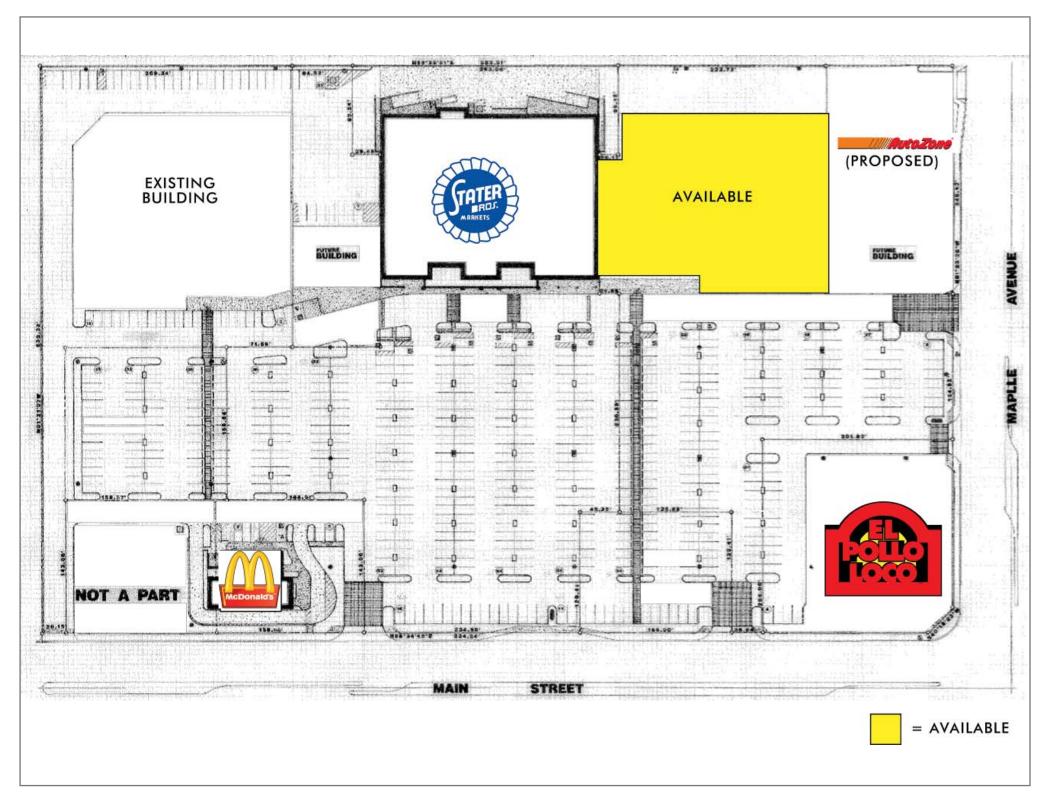

# **Property Features**

- Retail pad in Stater Bros. anchored center
- Co-anchor opportunity available
- · Great identity and visibility to Main Street