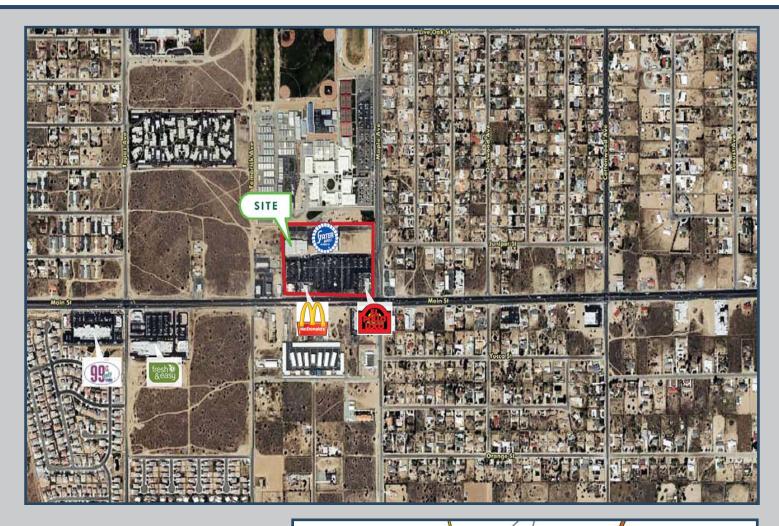

## **Retail Pad Available**

Main Street & Maple Avenue I Hesperia, CA

# **Property Features**

- Retail pad in Stater Bros. anchored center
- Co-anchor opportunity available
- · Great identity and visibility to Main Street