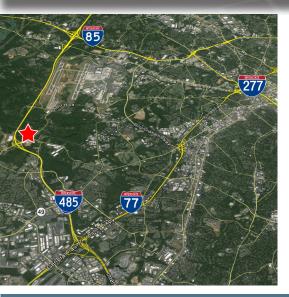

#### Interstate Access:

Less than .5 miles to I-485 ±4 miles to I-77 ±5 miles to I-85

OWNED & MANAGED BY: EASTGROUP