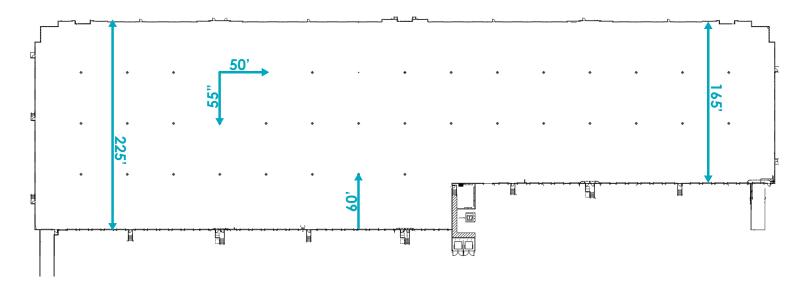

#### **Warehouse Features**

| Size (SF):      | 150,000     |
|-----------------|-------------|
| Ceiling Height: | 30'         |
| Column Spacing: | 55' x 50'   |
| Depth:          | 165' - 225' |
| Loading:        | Rear        |
| Dock Doors:     | 45          |
| Drive-in Doors: | 2           |
| Power:          | To suit     |
| Lighting:       | To suit     |
|                 |             |