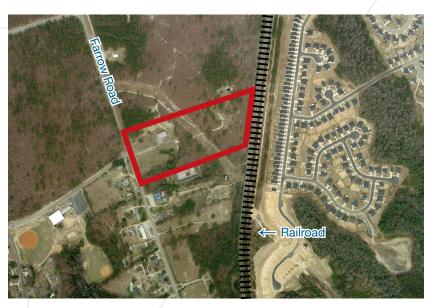

## **Key Features**

- Level topography
- Symmetrical rectangular parcel
- Adjacent to rail
- Zoning: M-1 (Light Industrial)

Location

• \$475,000

For more information