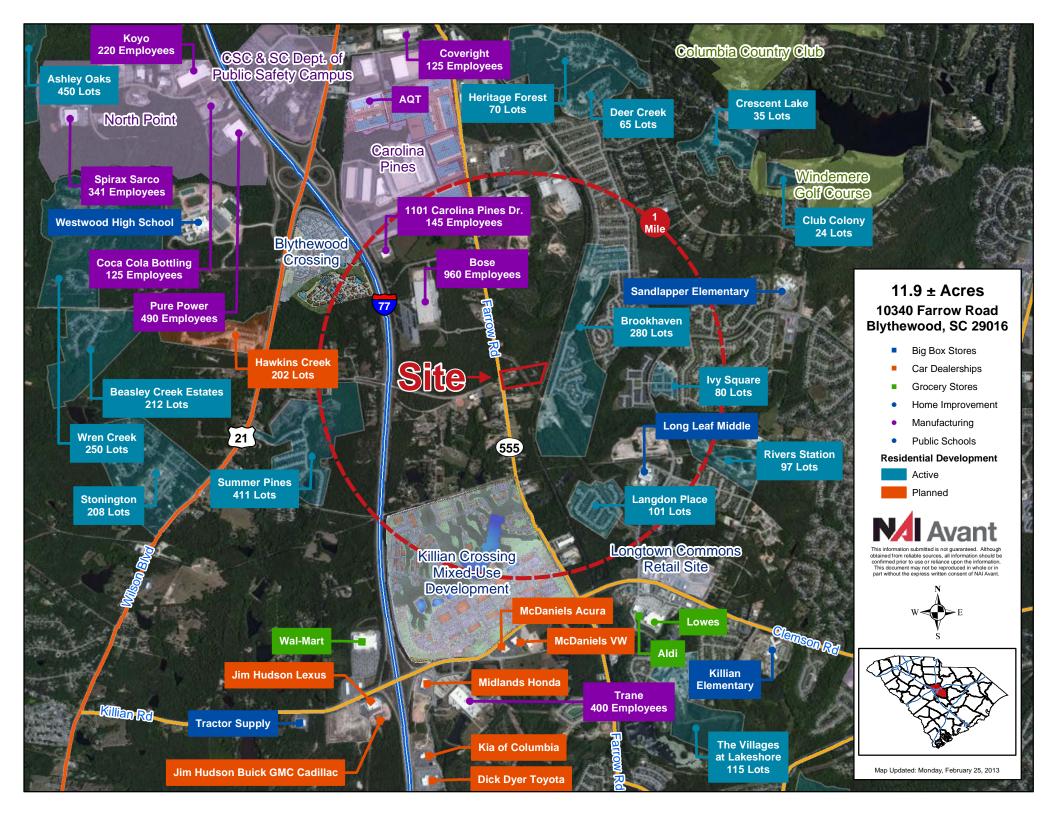

## **Key Features**

- Level topography
- Symmetrical rectangular parcel
- Adjacent to rail
- Zoning: M-1 (Light Industrial)

Location

• \$475,000

For more information