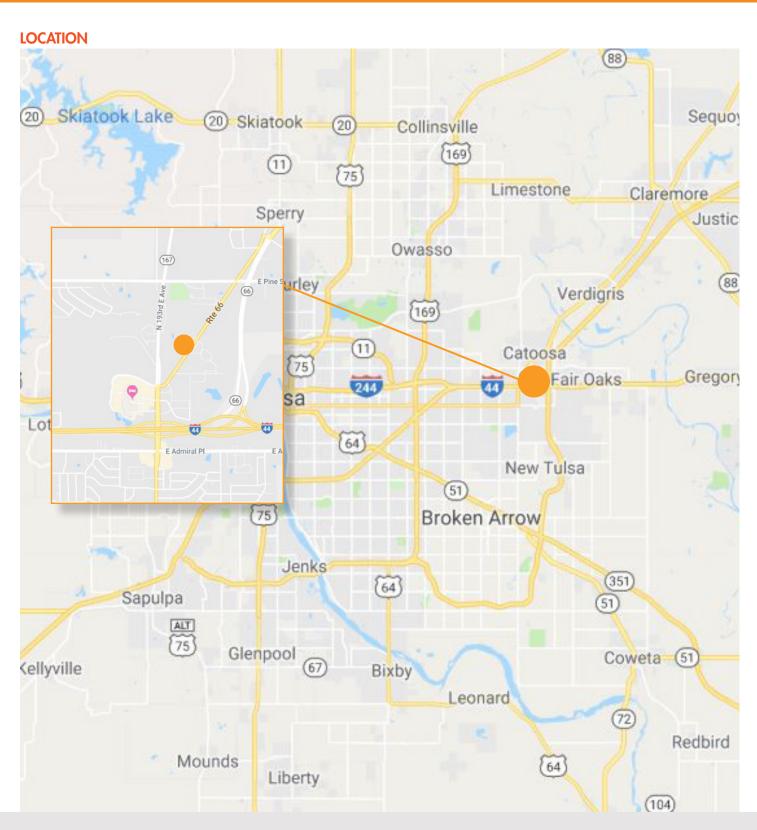

21,000± TOTAL SF ON 5.57± ACRES



## 1883 S CHEROKEE ST - CATOOSA, OK 74015

#### **PROPERTY FEATURES**

- 21,000<u>+</u> Total SF
- 5.57<u>+</u> Acres
- 200<u>+</u> Sanctuary Seating
- 77± Paved Parking
- 10 Classrooms
- 3 Offices
- Fellowship Hall
- Industrial Kitchen



For more information, please contact:

STUART ASHMUN

Broker 214.996.9816 stuart.ashmun@foundrycommercial.com **CHRIS BURY** 

Partner, Senior Vice President 949.939.6238 chris.bury@foundrycommercial.com

3819 Maple Ave Dallas, TX 75219

### 21,000± TOTAL SF ON 5.57± ACRES



For more information, please contact:

**STUART ASHMUN** 

Broker 214.996.9816 stuart.ashmun@foundrycommercial.com **CHRIS BURY** 

Partner, Senior Vice President 949.939.6238 chris.bury@foundrycommercial.com FOUNDRY

3819 Maple Aveune Dallas, TX 75219

foundrycommercial.com

## 21,000± TOTAL SF ON 5.57± ACRES

#### **AERIAL & PROPERTY OUTLINE**





For more information, please contact:

STUART ASHMUN Broker

214.996.9816 stuart.ashmun@foundrycommercial.com **CHRIS BURY** 

Partner, Senior Vice President 949.939.6238 chris.bury@foundrycommercial.com



3819 Maple Aveune Dallas, TX 75219 foundrycommercial.com

## 21,000± TOTAL SF ON 5.57± ACRES

### **PROPERTY PHOTOS**



Sanctuary



Fellowship Hall



Storage Space



Kitchen



Classroom



Office

#### For more information, please co