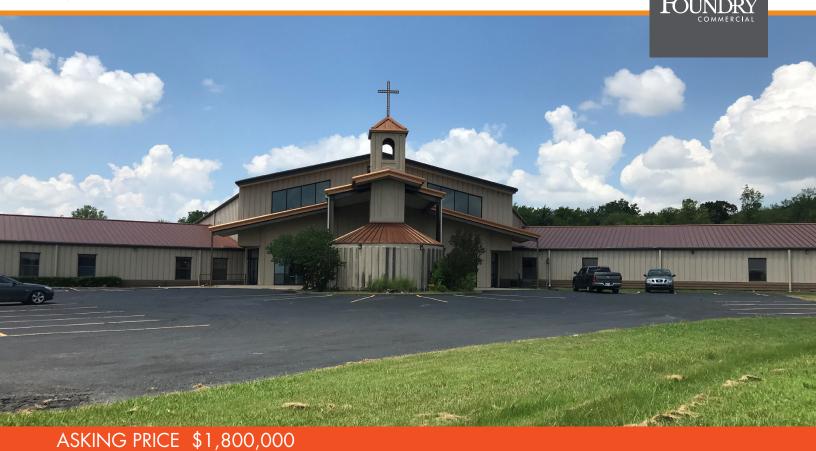

21,000± TOTAL SF ON 5.57± ACRES

## 1883 S CHEROKEE ST - CATOOSA, OK 74015

#### **PROPERTY FEATURES**

- 21,000<u>+</u> Total SF
- 5.57<u>+</u> Acres
- 200<u>+</u> Sanctuary Seating
- 77± Paved Parking
- 10 Classrooms
- 3 Offices
- Fellowship Hall
- Industrial Kitchen

For more information, please contact: