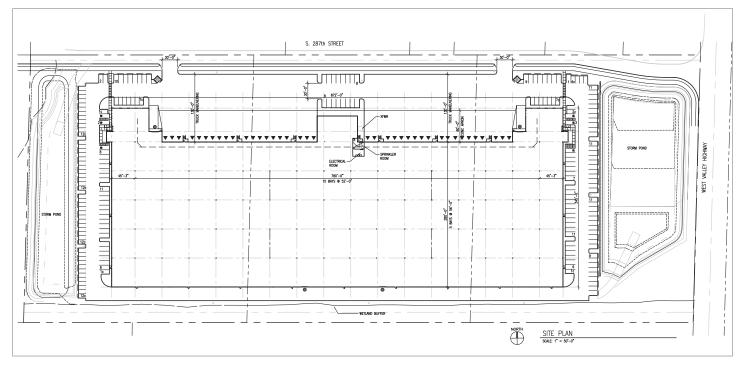

#### Site Plan

## Now Under Construction Delivery Q1 2018

| 261,553 SF of building                         |
|------------------------------------------------|
| 14.3 acre site                                 |
| 45 dock-high doors                             |
| 2 grade-level doors                            |
| 32' clear height                               |
| ESFR sprinklers                                |
| 176 parking stalls                             |
| Excellent freeway access via<br>S 277th Street |
| 130' truck court with 60'<br>concrete apron    |
| Divisible                                      |