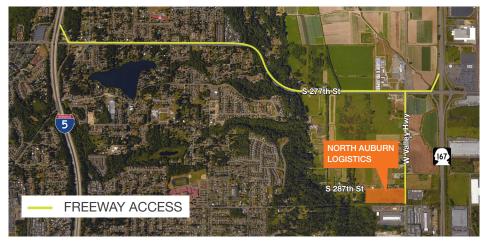

### I-5 Freeway Access

#### **DRIVE TIMES**

|                 |      | Minutes |
|-----------------|------|---------|
| Port of Seattle | 20   | 30      |
| Port of Tacoma  | 12.3 | 22      |
| Seattle         | 21   | 35      |
| Bellevue        | 21   | 40      |
| Tacoma          | 17   | 25      |