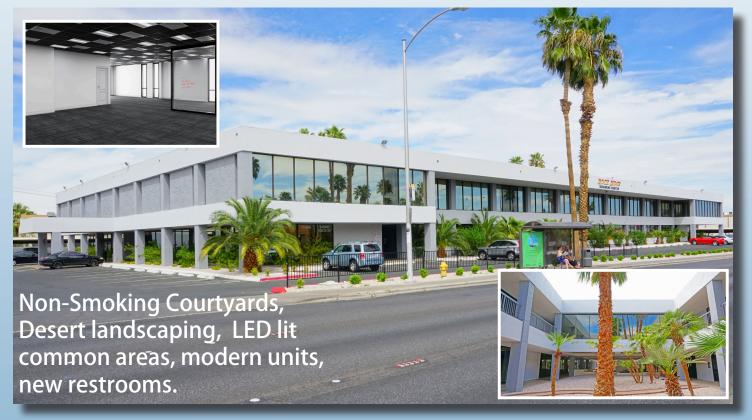

## **Modern Courtyard Office Campus**

Rock Ridge Business Center 1500 East Tropicana Avenue, Las Vegas 89119

Office Suites from 600 SF to 7,000 SF

Unincorporated Clark County C-2 zoning

Corner units available with signage possibilities

Tropicana Ave has over 52,566 Cars Per Day

New ownership and on site management office with executive suites available (direct through ownership)

No outbound call centers, please

Modernized LED lit suites, 24 / 7 access

Close proximity to UNLV, The Strip, Eastern Ave, McCarran Airport, and Shopping / Lunch options

Ample parking available, Multiple driveways, and security cameras throughout the property

Multiple elevators, FOB access-only restrooms, and dual pane glass throughout the property

Covered parking available

Negotiable Rates, Negotiable TIs. LET US MAKE A DEAL! (NNNs estimated \$0.38/sf)

- PERFECT Location for: Architecture firms, contractors, medical office, tech, tutoring, behavioral health, law firms, accounting, or vocational classes