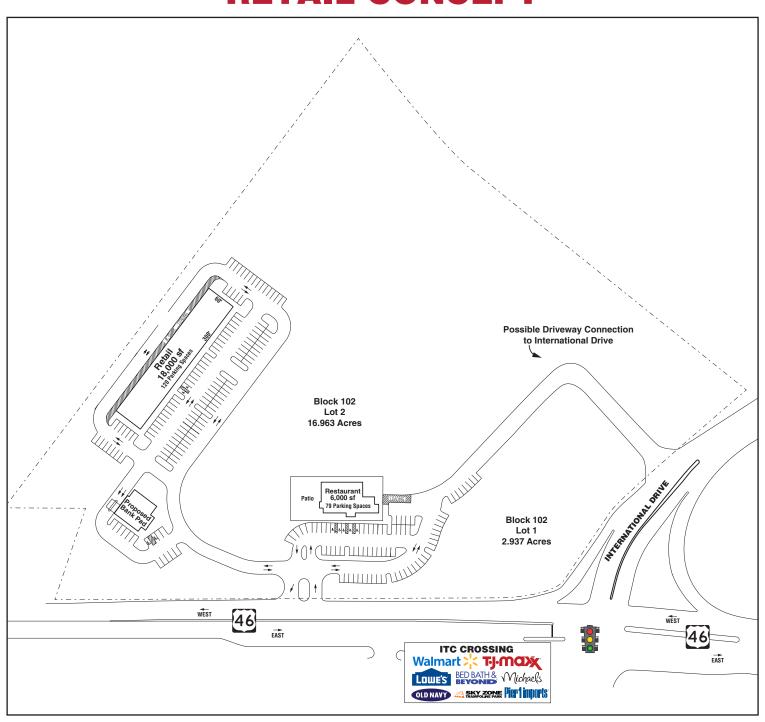

| 2019 (estimate)           | 18,750    | 46,333    | 79,559    |



# Mount Olive, NJ

# **Vacant Land**



**Location:** 

Adjacent to the International Trade Zone in Morris County at 56 Route 46 at the intersection of Rt. 46 and I-80 in Mount Olive, New Jersey 07828.

Type:

GLA:

Parking:

Traffic:

**Area Retailers:** 

Vacant Land – 19.9 Acres

To be determined

To be determined

Two way average daily traffic 45,000 cars per day

ITC Crossing:

Walmart, TJ Maxx, Michael's, Bed Bath & Beyond, Lowe's, Old Navy, PetSmart, Pier 1 Imports, Panera Bread



#### **RD** Management LLC

#### **Darren Sasso**

212-265-6600 x354 dsasso@rdmanagement.com

810 Seventh Avenue, 10th floor New York, NY 10019

# **Vacant Land**

Route 46 & I-80 Mount Olive, New Jersey 07828



## **RETAIL CONCEPT**



### **RESTAURANT CONCEPT**