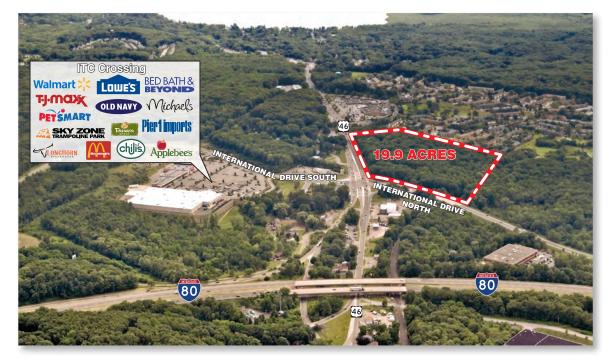

**Area Retailers:** 

Vacant Land – 19.9 Acres

To be determined

To be determined

Two way average daily traffic 45,000 cars per day

ITC Crossing:

Walmart, TJ Maxx, Michael's, Bed Bath & Beyond, Lowe's, Old Navy, PetSmart, Pier 1 Imports, Panera Bread