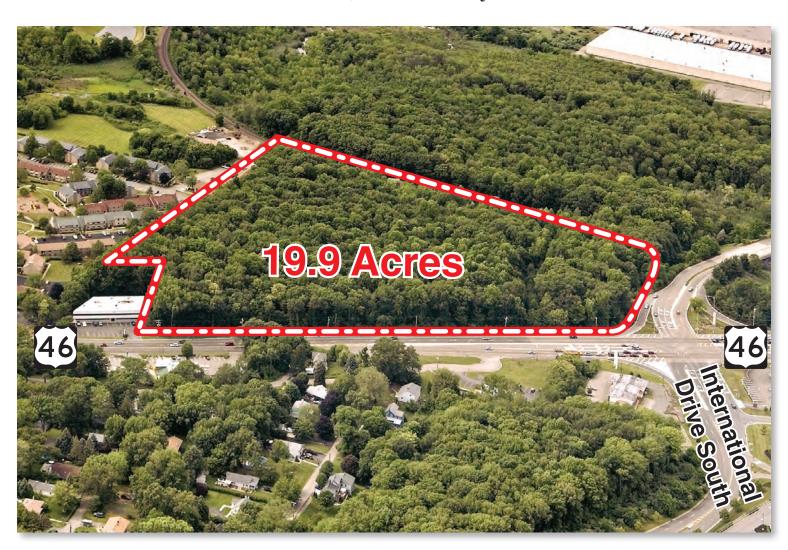

# **Vacant Land**

**Location:** 

Adjacent to the International Trade Zone in Morris County at 56 Route 46 at the intersection of Rt. 46 and I-80 in Mount Olive, New Jersey 07828.

Type:

GLA:

Parking:

Traffic:

**Area Retailers:** 

Vacant Land – 19.9 Acres

To be determined

To be determined

Two way average daily traffic 45,000 cars per day

ITC Crossing:

Walmart, TJ Maxx, Michael's, Bed Bath & Beyond, Lowe's, Old Navy, PetSmart, Pier 1 Imports, Panera Bread