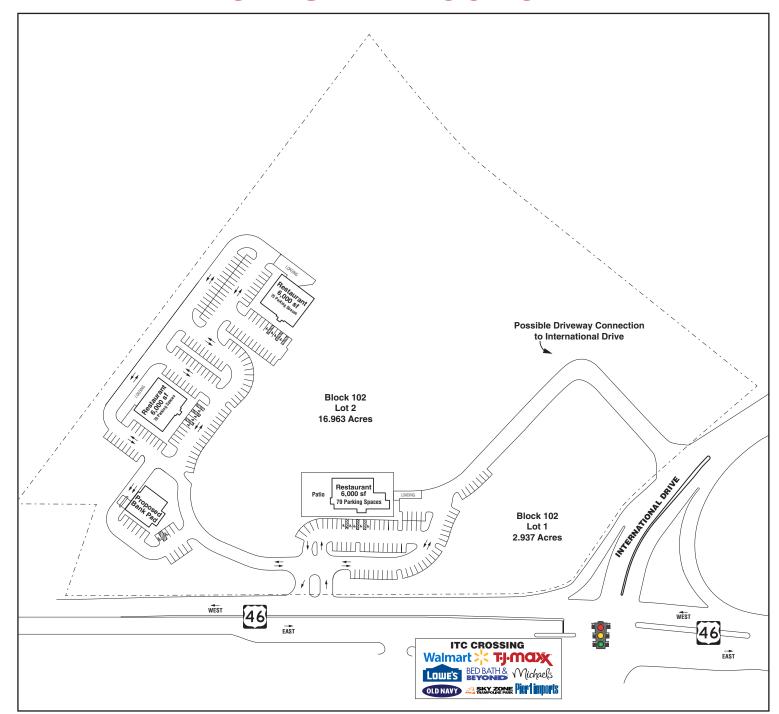

**Area Retailers:** 

Vacant Land – 19.9 Acres

To be determined

To be determined

Two way average daily traffic 45,000 cars per day

ITC Crossing:

Walmart, TJ Maxx, Michael's, Bed Bath & Beyond, Lowe's, Old Navy, PetSmart, Pier 1 Imports, Panera Bread

# **Vacant Land**

Route 46 & I-80 Mount Olive, New Jersey 07828

### **RESTAURANT CONCEPT**