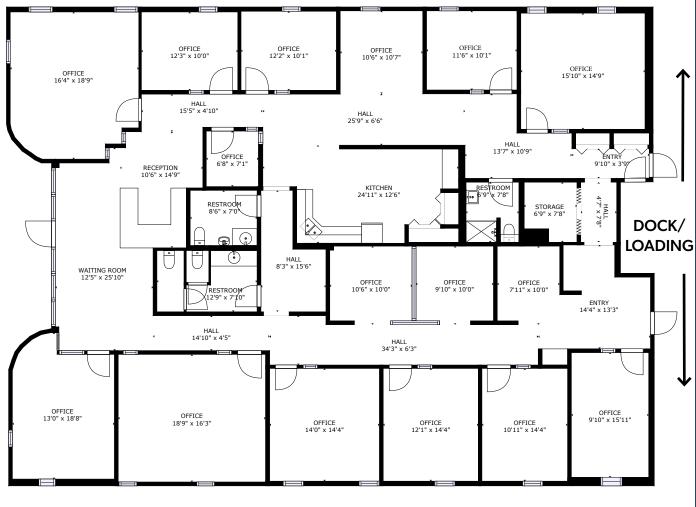

ILDING SIZE** 4,672 SF

> > **SITE SIZE** 0.11 AC

**PARCEL NUMBER** 2075-27-06-008

**YEAR BUILT** 1979

**BUILDING TYPE** R&D/Flex

> **COUNTY** Arapahoe

SALE PRICE \$1,195,000

#### LEASE RATE \$23.00/SF MG\*

\*Rent shall include Base Year taxes, insurance and CAM. Tenant shall pay its own separately metered gas & electric.





### PROPERTY HIGHLIGHTS

- Extremely Rare SE Free Standing Office Building
- 100% Office Buildout
- Building has two (2) dock doors in place providing the ability to create warehouse space with loading
- Easy Access to I–25 Via Dry Creek Road or Arapahoe Road

- Close Proximity to Retail/
  Restaurants
- Excellent Access to Metro Area
- Well-managed Association Maintaining Common Areas and Landscaping
- Generous Parking and Great
  Curb Appeal

## FLOOR PLAN