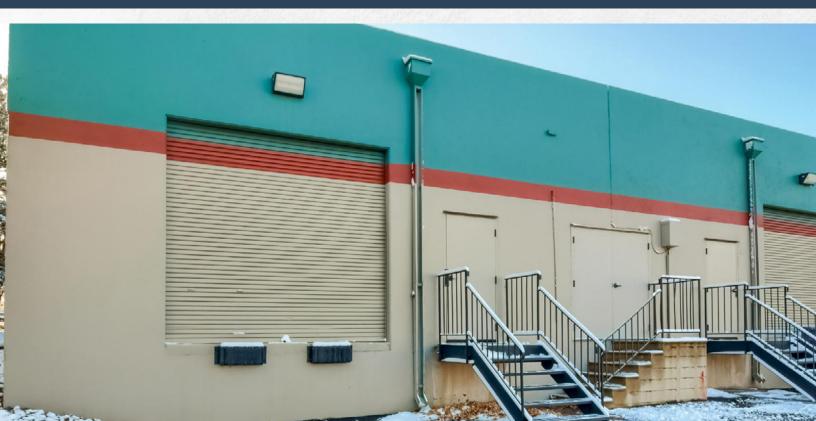

### PROPERTY HIGHLIGHTS

- Extremely Rare SE Free Standing Office Building
- 100% Office Buildout
- Building has two (2) dock doors in place providing the ability to create warehouse space with loading
- Easy Access to I–25 Via Dry Creek Road or Arapahoe Road