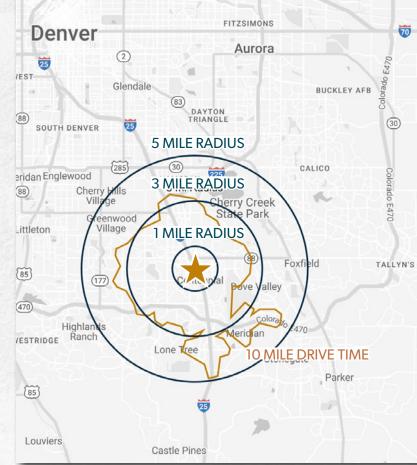

- Close Proximity to Retail/
  Restaurants
- Excellent Access to Metro Area
- Well-managed Association Maintaining Common Areas and Landscaping
- Generous Parking and Great
  Curb Appeal