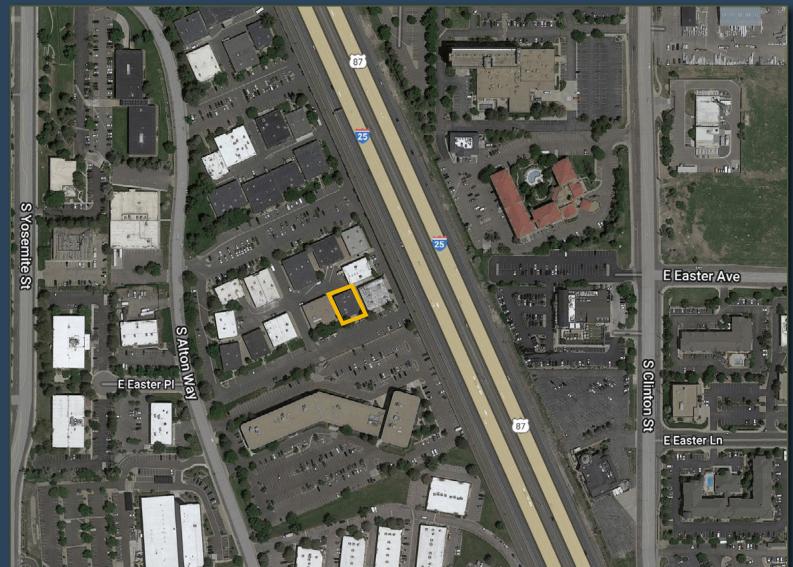

## FOR SALE OR LEASE

**ADDRESS** 7108 S Alton Way, Suite H

> **BUILDING SIZE** 4,672 SF

> > **SITE SIZE** 0.11 AC

**PARCEL NUMBER** 2075-27-06-008

**YEAR BUILT** 1979

**BUILDING TYPE** R&D/Flex

> **COUNTY** Arapahoe

### PROPERTY HIGHLIGHTS

- Extremely Rare SE Free Standing Office Building
- 100% Office Buildout
- Building has two (2) dock doors in place providing the ability to create warehouse space with loading
- Easy Access to I–25 Via Dry Creek Road or Arapahoe Road