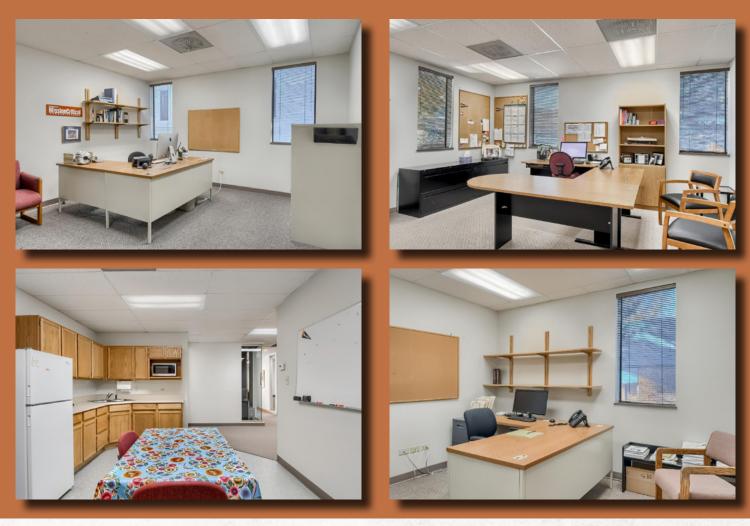

### PROPERTY HIGHLIGHTS

- Extremely Rare SE Free Standing Office Building
- 100% Office Buildout
- Building has two (2) dock doors in place providing the ability to create warehouse space with loading
- Easy Access to I–25 Via Dry Creek Road or Arapahoe Road

- Close Proximity to Retail/
  Restaurants
- Excellent Access to Metro Area
- Well-managed Association Maintaining Common Areas and Landscaping
- Generous Parking and Great
  Curb Appeal