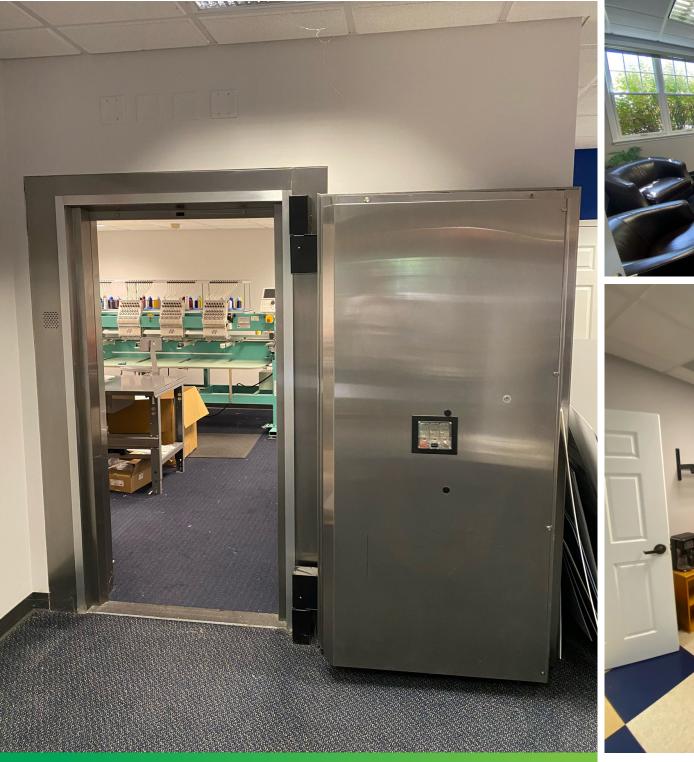

### **IDEAL USER OR INVESTMENT OPPORTUNITY**

This space is located in a high exposure area of Plainfield with great access to local businesses and amenities. The property includes 3 drive-thru lanes, an ATM lane, multiple private offices, an elevator, a functioning vault and 3,000 square feet of 2nd floor space. The property is well maintained and handicap accessible.