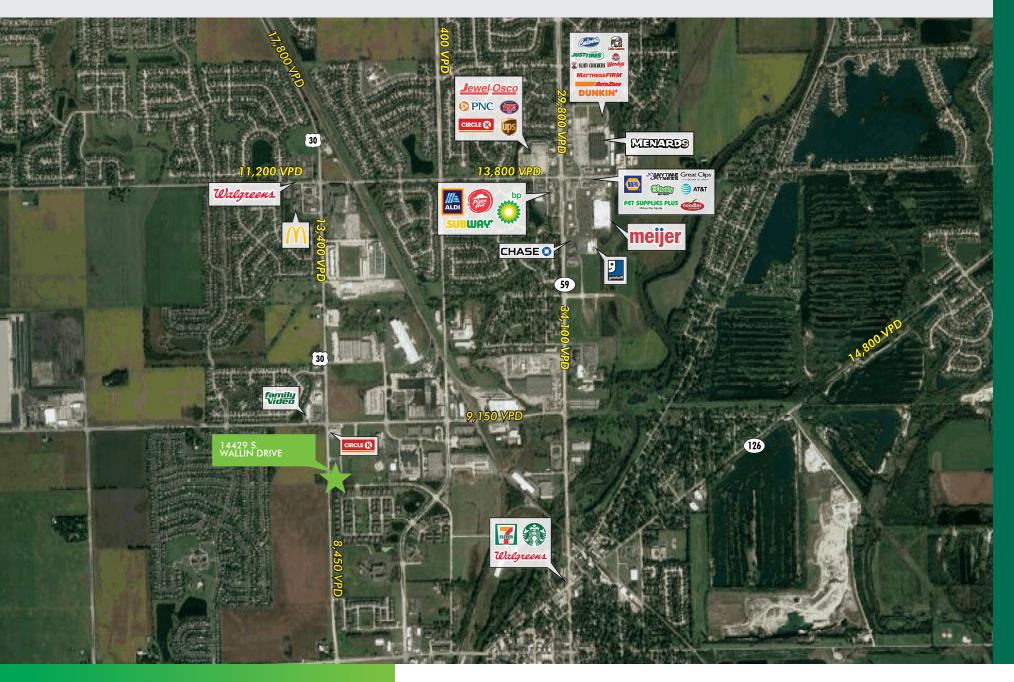

### **IDEAL USER OR INVESTMENT OPPORTUNITY**

This space is located in a high exposure area of Plainfield with great access to local businesses and amenities. The property includes 3 drive-thru lanes, an ATM lane, multiple private offices, an elevator, a functioning vault and 3,000 square feet of 2nd floor space. The property is well maintained and handicap accessible.