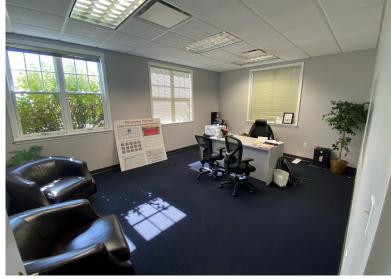

### **IDEAL USER OR INVESTMENT OPPORTUNITY**

This space is located in a high exposure area of Plainfield with great access to local businesses and amenities. The property includes 3 drive-thru lanes, an ATM lane, multiple private offices, an elevator, a functioning vault and 3,000 square feet of 2nd floor space. The property is well maintained and handicap accessible.