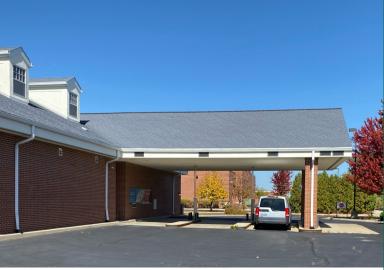

- 46 Parking Spaces
- Existing Functional Vault
- 3 Drive-Through Lanes
- 1 ATM Lane
- 6 HVAC Systems
- 1.28 AC Parcel

- Existing Functional valu
- Zoned: B-3 Highway Business District; retail, service & commerical
- For Sale: STO
- For Lease: STO

### **IDEAL USER OR INVESTMENT OPPORTUNITY**

This space is located in a high exposure area of Plainfield with great access to local businesses and amenities. The property includes 3 drive-thru lanes, an ATM lane, multiple private offices, an elevator, a functioning vault and 3,000 square feet of 2nd floor space. The property is well maintained and handicap accessible.