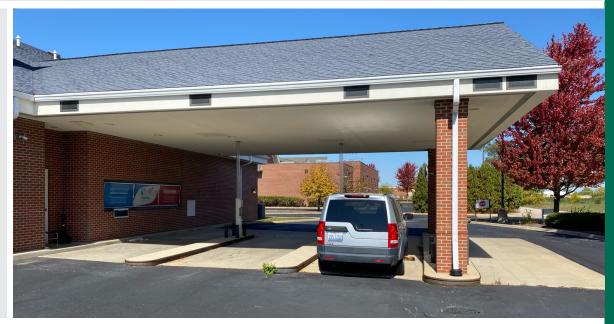

- 46 Parking Spaces
- Existing Functional Vault
- 3 Drive-Through Lanes
- 1 ATM Lane
- 6 HVAC Systems
- 1.28 AC Parcel

- Existing Functional valu
- Zoned: B-3 Highway Business District; retail, service & commerical
- For Sale: STO
- For Lease: STO

### **IDEAL USER OR INVESTMENT OPPORTUNITY**

This space is located in a high exposure area of Plainfield with great access to local businesses and amenities. The property includes 3 drive-thru lanes, an ATM lane, multiple private offices, an elevator, a functioning vault and 3,000 square feet of 2nd floor space. The property is well maintained and handicap accessible.