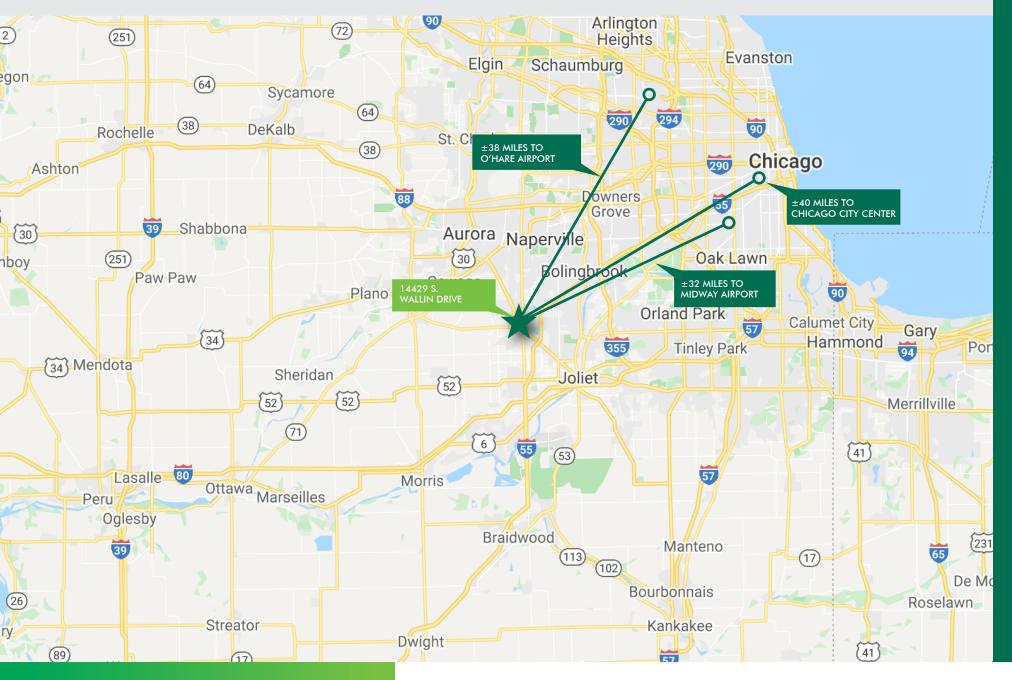

#### IDEAL FOR DRIVE-THROUGH MEDICAL FACILITY, BANK OR RETAIL

CBRE is pleased to offer for sale 14429 S. Wallin Dr., Plainfield. The facility is a 2-story brick office or retail space formerly occupied by a bank. Built in 2003, the property features approximately 7,400 SF on the first floor and approximately 3,000 SF on the second floor accessible by elevator.