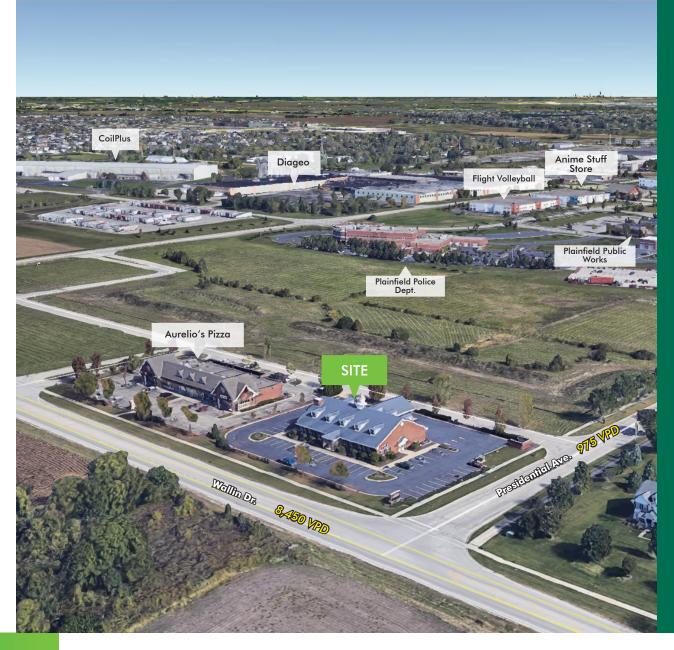

#### IDEAL FOR DRIVE-THROUGH MEDICAL FACILITY, BANK OR RETAIL

CBRE is pleased to offer for sale 14429 S. Wallin Dr., Plainfield. The facility is a 2-story brick office or retail space formerly occupied by a bank. Built in 2003, the property features approximately 7,400 SF on the first floor and approximately 3,000 SF on the second floor accessible by elevator.

### **IDEAL USER OR INVESTMENT OPPORTUNITY**

This space is located in a high exposure area of Plainfield with great access to local businesses and amenities. The property includes 3 drive-thru lanes, an ATM lane, multiple private offices, an elevator, a functioning vault and 3,000 square feet of 2nd floor space. The property is well maintained and handicap accessible.