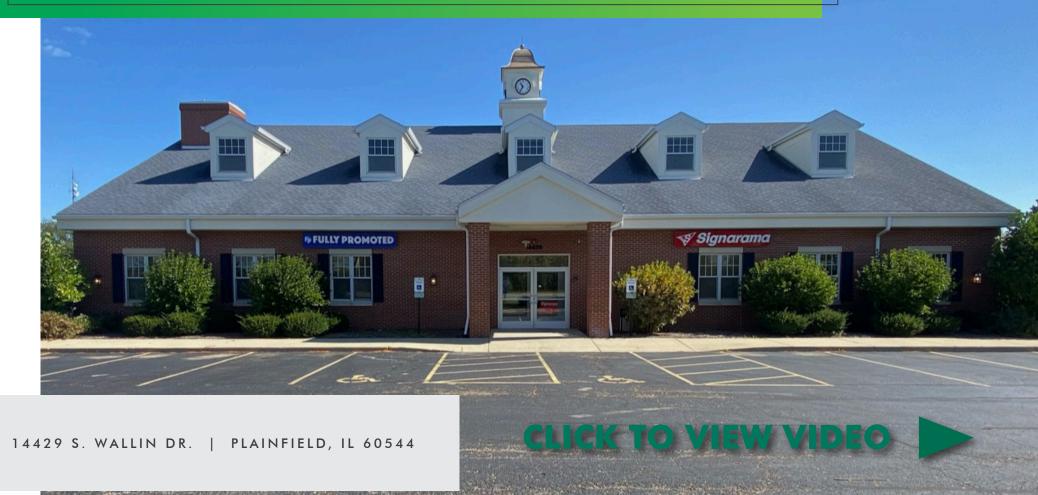

# 10,400 SF OFFICE/RETAIL/MEDICAL POTENTIAL DRIVE-THROUGH MEDICAL FACILITY

#### IDEAL FOR DRIVE-THROUGH MEDICAL FACILITY, BANK OR RETAIL

CBRE is pleased to offer for sale 14429 S. Wallin Dr., Plainfield. The facility is a 2-story brick office or retail space formerly occupied by a bank. Built in 2003, the property features approximately 7,400 SF on the first floor and approximately 3,000 SF on the second floor accessible by elevator.

#### 10,400 SF | OFFICE/RETAIL/MEDICAL

14429 S. WALLIN DR. | FOR SALE

#### 14429 S. WALLIN DR. | PLAINFIELD, IL