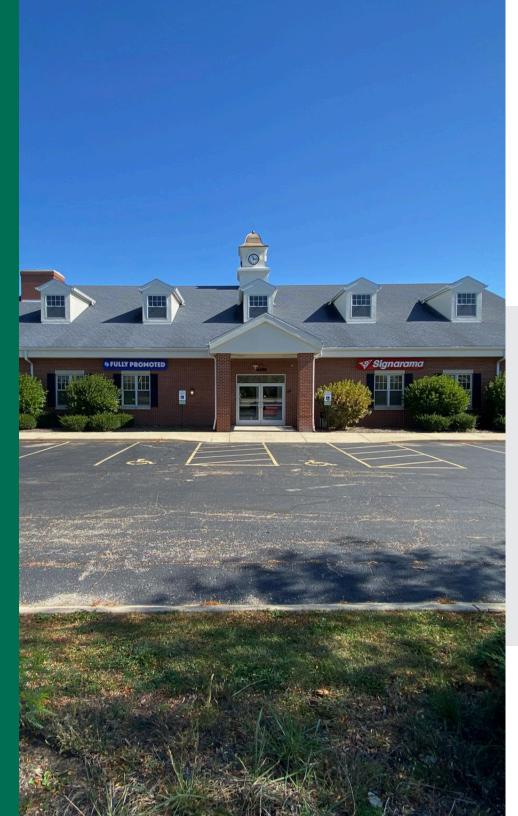

#### IDEAL FOR DRIVE-THROUGH MEDICAL FACILITY, BANK OR RETAIL

CBRE is pleased to offer for sale 14429 S. Wallin Dr., Plainfield. The facility is a 2-story brick office or retail space formerly occupied by a bank. Built in 2003, the property features approximately 7,400 SF on the first floor and approximately 3,000 SF on the second floor accessible by elevator.