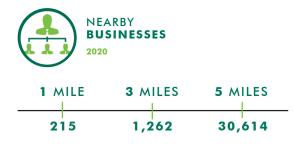

### 10,400 SF | OFFICE/RETAIL/MEDICAL

| 1 MILE | 3 M | ILES | 5 M | ILES |
|--------|-----|------|-----|------|
|        |     | 301  | 100 | 215  |

| 1 MILE    |  | 3 MILES   |  | 5 MILES   |  |
|-----------|--|-----------|--|-----------|--|
|           |  |           |  |           |  |
| \$147,920 |  | \$167,426 |  | \$138,958 |  |