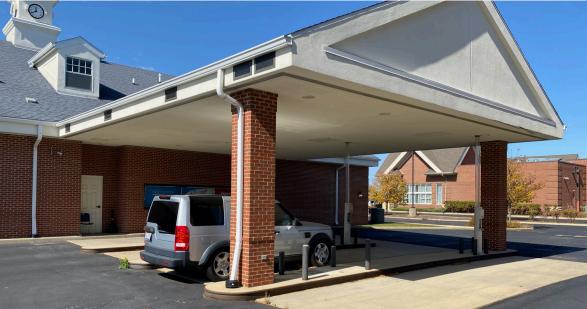

- 46 Parking Spaces
- Existing Functional Vault
- 3 Drive-Through Lanes
- 1 ATM Lane
- 6 HVAC Systems
- 1.28 AC Parcel

- Existing Functional valu
- Zoned: B-3 Highway Business District; retail, service & commerical
- For Sale: STO
- For Lease: STO

### **IDEAL USER OR INVESTMENT OPPORTUNITY**

This space is located in a high exposure area of Plainfield with great access to local businesses and amenities. The property includes 3 drive-thru lanes, an ATM lane, multiple private offices, an elevator, a functioning vault and 3,000 square feet of 2nd floor space. The property is well maintained and handicap accessible.