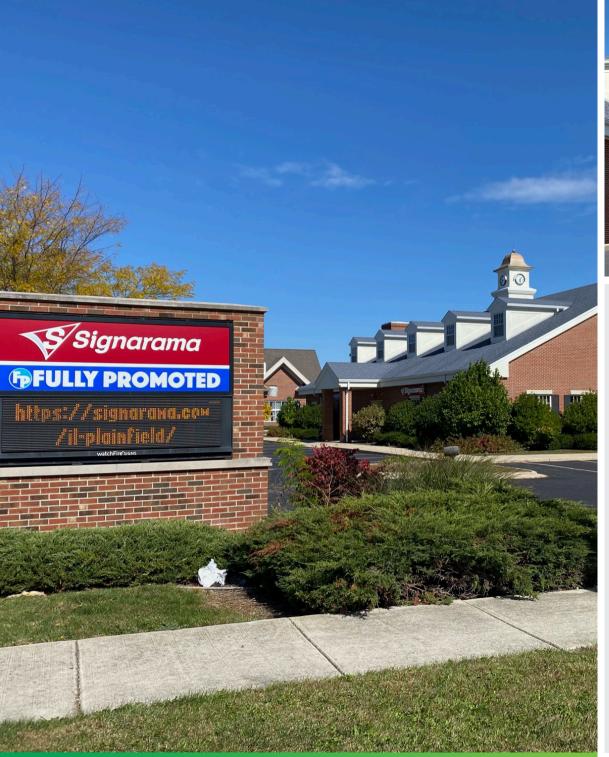

#### IDEAL FOR DRIVE-THROUGH MEDICAL FACILITY, BANK OR RETAIL

CBRE is pleased to offer for sale 14429 S. Wallin Dr., Plainfield. The facility is a 2-story brick office or retail space formerly occupied by a bank. Built in 2003, the property features approximately 7,400 SF on the first floor and approximately 3,000 SF on the second floor accessible by elevator.

### **IDEAL USER OR INVESTMENT OPPORTUNITY**

This space is located in a high exposure area of Plainfield with great access to local businesses and amenities. The property includes 3 drive-thru lanes, an ATM lane, multiple private offices, an elevator, a functioning vault and 3,000 square feet of 2nd floor space. The property is well maintained and handicap accessible.