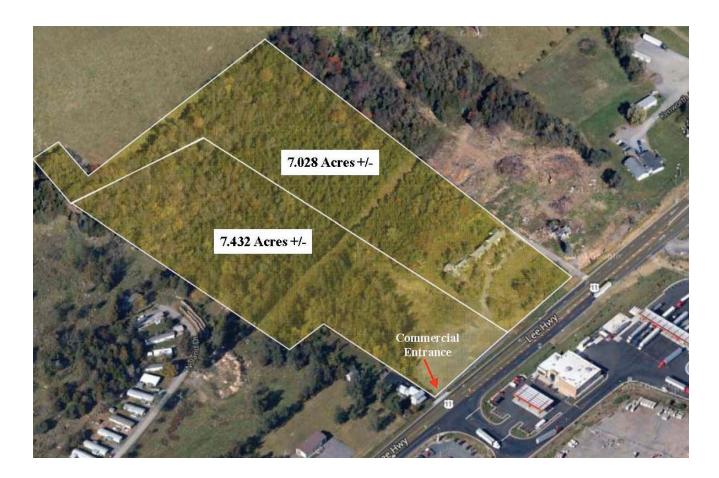

## **Prime Commercial Lots For Sale**

(2) 7 Acre Lots | Zoned B1 | Nice Location Located Minutes From Interstate 81 Exit 251 Interchange | Located Across From Pilot Truck Stop | Public Utilities Available | Owner Will Consider Subdividing Either Tract To Sell Back Portion By Subdividing A Pipe Stem Parcel or Sell Front Portion - Prices To Be Negotiated | Ideal For Restaurant, Truck Wash, Truck Repair, Etc