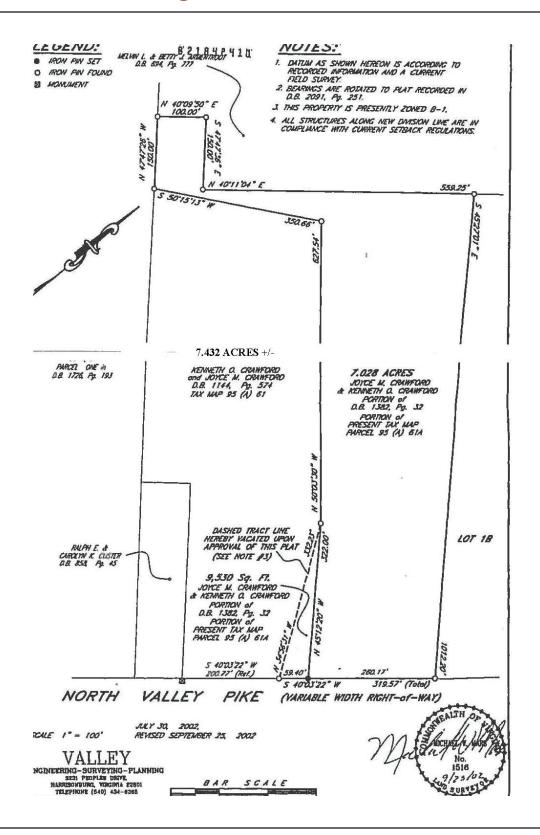

## **Prime Commercial Lots For Sale**

(2) 7 Acre Lots | Zoned B1 | Nice Location Located Minutes From Interstate 81 Exit 251 Interchange | Located Across From Pilot Truck Stop | Public Utilities Available | Owner Will Consider Subdividing Either Tract To Sell Back Portion By Subdividing A Pipe Stem Parcel or Sell Front Portion - Prices To Be Negotiated | Ideal For Restaurant, Truck Wash, Truck Repair, Etc