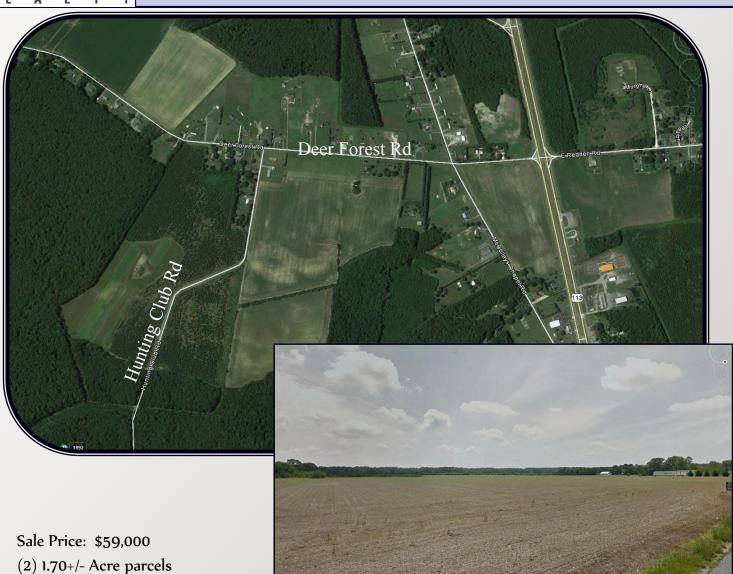

## PROPERTY FOR SALE

Deer Forest Road

Zoning: AR

Parcels to be subdivided

Demographics 3 miles 5 miles Population 2013 2,704 13,529 Med Income 2013 48,278 49,463