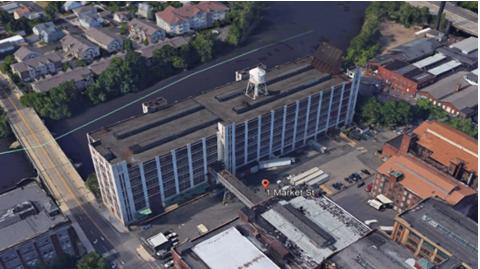

## LOCATION DESCRIPTION

Approx. 0.5 Miles to Route 21 Approx. 6 Miles to I-95 Approx. 12 Miles to Newark Liberty International Airport