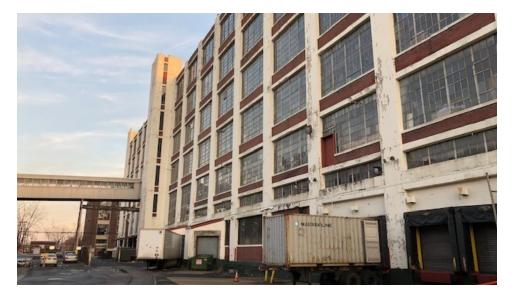

## **PROPERTY DESCRIPTION**

±272,500 SF Industrial Opportunity

# **PROPERTY HIGHLIGHTS**

- Total Building: ± 272.500 SF
- Total Acreage: ± 2.44 AC •
- Heat: Gas Suspended
- Sprinkler System: Wet System
- Power: Heavy Power .
- Loading: 8 Loading Docks / 1 Drive In
- 3 Internal Freight Elevators
- Floor Load Capacity: 300 Lbs. Per SF (Floors 1 5)
- Zoning: Industrial
- Parking: Yes
- Tenant Improvements: Space will be renovated to include lighting, signage, bathrooms, office