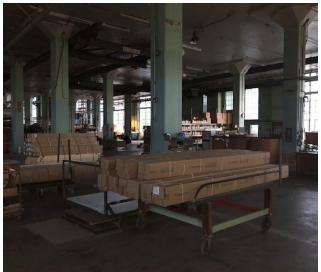

## **PROPERTY DESCRIPTION**

±272,500 SF Industrial Opportunity

# **PROPERTY HIGHLIGHTS**

- Total Building: ± 272.500 SF
- Total Acreage: ± 2.44 AC •
- Heat: Gas Suspended
- Sprinkler System: Wet System
- Power: Heavy Power .
- Loading: 8 Loading Docks / 1 Drive In
- 3 Internal Freight Elevators
- Floor Load Capacity: 300 Lbs. Per SF (Floors 1 5)
- Zoning: Industrial
- Parking: Yes
- Tenant Improvements: Space will be renovated to include lighting, signage, bathrooms, office