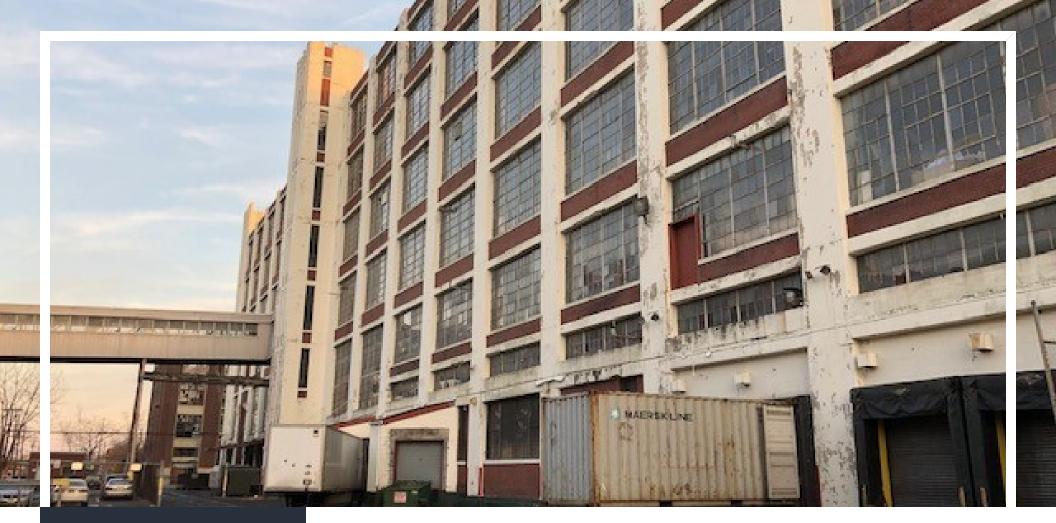

## **PROPERTY DESCRIPTION**

±272,500 SF Industrial Opportunity

# **PROPERTY HIGHLIGHTS**

- Total Building: ± 272.500 SF
- Total Acreage: ± 2.44 AC •
- Heat: Gas Suspended
- Sprinkler System: Wet System
- Power: Heavy Power .
- Loading: 8 Loading Docks / 1 Drive In
- 3 Internal Freight Elevators
- Floor Load Capacity: 300 Lbs. Per SF (Floors 1 5)
- Zoning: Industrial
- Parking: Yes
- Tenant Improvements: Space will be renovated to include lighting, signage, bathrooms, office