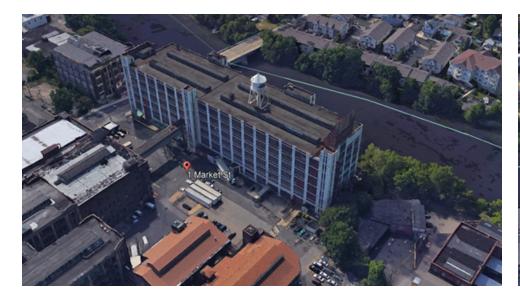

## LOCATION DESCRIPTION

Approx. 0.5 Miles to Route 21 Approx. 6 Miles to I-95 Approx. 12 Miles to Newark Liberty International Airport