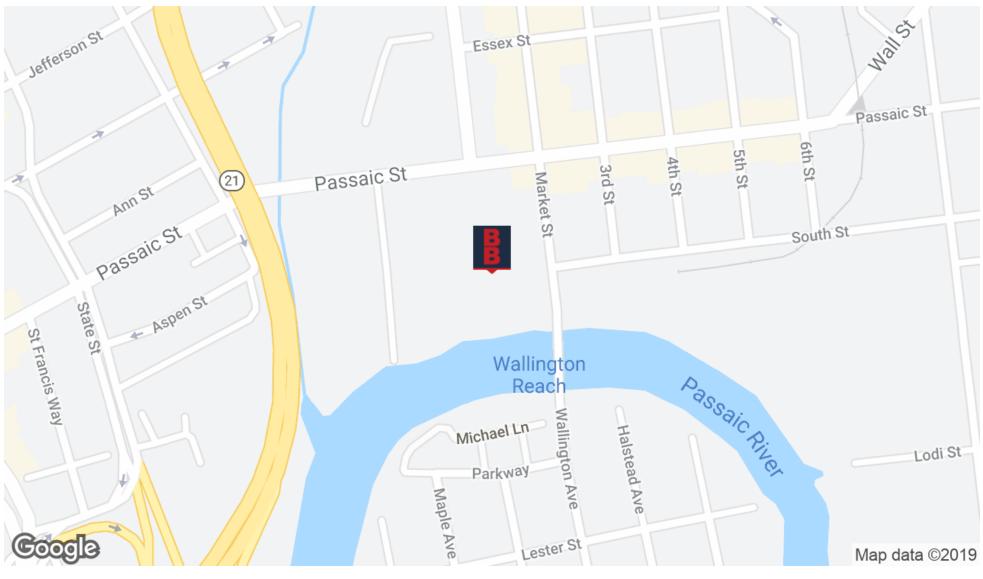

## LOCATION DESCRIPTION

Approx. 0.5 Miles to Route 21 Approx. 6 Miles to I-95 Approx. 12 Miles to Newark Liberty International Airport