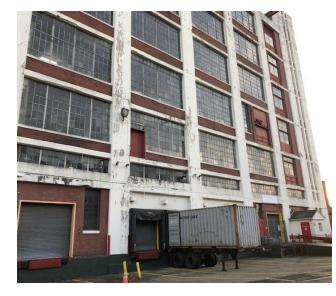

## **PROPERTY DESCRIPTION**

±272,500 SF Industrial Opportunity

# **PROPERTY HIGHLIGHTS**

- Total Building: ± 272.500 SF
- Total Acreage: ± 2.44 AC •
- Heat: Gas Suspended
- Sprinkler System: Wet System
- Power: Heavy Power .
- Loading: 8 Loading Docks / 1 Drive In
- 3 Internal Freight Elevators
- Floor Load Capacity: 300 Lbs. Per SF (Floors 1 5)
- Zoning: Industrial
- Parking: Yes
- Tenant Improvements: Space will be renovated to include lighting, signage, bathrooms, office