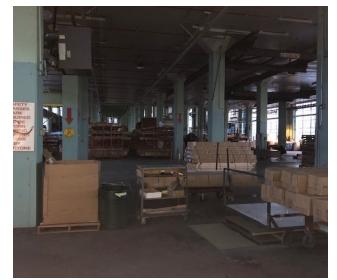

## **PROPERTY DESCRIPTION**

±272,500 SF Industrial Opportunity

# **PROPERTY HIGHLIGHTS**

- Total Building: ± 272.500 SF
- Total Acreage: ± 2.44 AC •
- Heat: Gas Suspended
- Sprinkler System: Wet System
- Power: Heavy Power .
- Loading: 8 Loading Docks / 1 Drive In
- 3 Internal Freight Elevators
- Floor Load Capacity: 300 Lbs. Per SF (Floors 1 5)
- Zoning: Industrial
- Parking: Yes
- Tenant Improvements: Space will be renovated to include lighting, signage, bathrooms, office