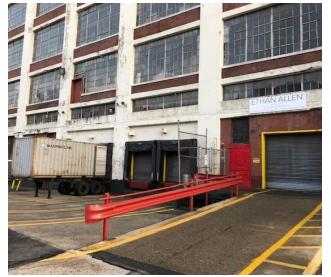

## **PROPERTY DESCRIPTION**

±272,500 SF Industrial Opportunity

# **PROPERTY HIGHLIGHTS**

- Total Building: ± 272.500 SF
- Total Acreage: ± 2.44 AC •
- Heat: Gas Suspended
- Sprinkler System: Wet System
- Power: Heavy Power .
- Loading: 8 Loading Docks / 1 Drive In
- 3 Internal Freight Elevators
- Floor Load Capacity: 300 Lbs. Per SF (Floors 1 5)
- Zoning: Industrial
- Parking: Yes
- Tenant Improvements: Space will be renovated to include lighting, signage, bathrooms, office