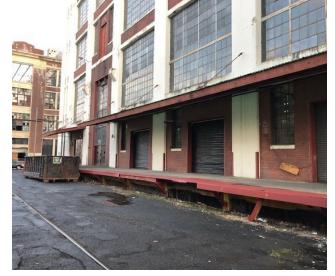

## **PROPERTY DESCRIPTION**

±272,500 SF Industrial Opportunity

# **PROPERTY HIGHLIGHTS**

- Total Building: ± 272.500 SF
- Total Acreage: ± 2.44 AC •
- Heat: Gas Suspended
- Sprinkler System: Wet System
- Power: Heavy Power .
- Loading: 8 Loading Docks / 1 Drive In
- 3 Internal Freight Elevators
- Floor Load Capacity: 300 Lbs. Per SF (Floors 1 5)
- Zoning: Industrial
- Parking: Yes
- Tenant Improvements: Space will be renovated to include lighting, signage, bathrooms, office