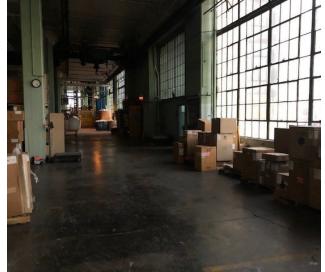

## **PROPERTY DESCRIPTION**

±272,500 SF Industrial Opportunity

# **PROPERTY HIGHLIGHTS**

- Total Building: ± 272.500 SF
- Total Acreage: ± 2.44 AC •
- Heat: Gas Suspended
- Sprinkler System: Wet System
- Power: Heavy Power .
- Loading: 8 Loading Docks / 1 Drive In
- 3 Internal Freight Elevators
- Floor Load Capacity: 300 Lbs. Per SF (Floors 1 5)
- Zoning: Industrial
- Parking: Yes
- Tenant Improvements: Space will be renovated to include lighting, signage, bathrooms, office