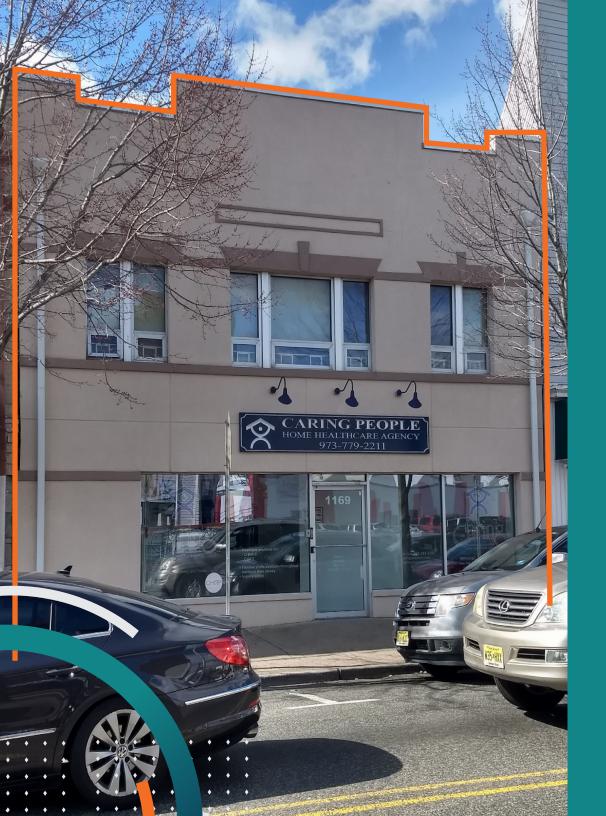

# 1169 MAINAVENUE

DOWNTOWN CLIFTON • NEW JERSEY 07011

ASKING PRICE \$725,000

**CBRE** 

## DESCRIPTION

**BLOCK/LOT:** 12.04/4

**ZONING:** B-C

LOT AREA: 2,814 SF or .06 acres

LOT DIMENSIONS: 29' X 97'

Downtown Clifton 2-Story Office Building totaling 3,000 SF. The property is 100% leased to Caring People, a regional home healthcare company with 13 locations in four states. Caring People uses the space for staffing and administrative offices.