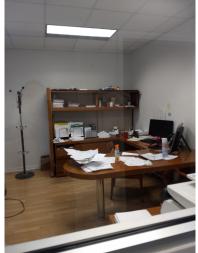

## DESCRIPTION

**BLOCK/LOT:** 12.04/4

**ZONING:** B-C

LOT AREA: 2,814 SF or .06 acres

LOT DIMENSIONS: 29' X 97'

Downtown Clifton 2-Story Office Building totaling 3,000 SF. The property is 100% leased to Caring People, a regional home healthcare company with 13 locations in four states. Caring People uses the space for staffing and administrative offices.

Caring People's Clifton office is a high performing office and an integral part of their operations. In fact, Caring People will be investing \$150,000 into the space for tenant improvements in the near term.