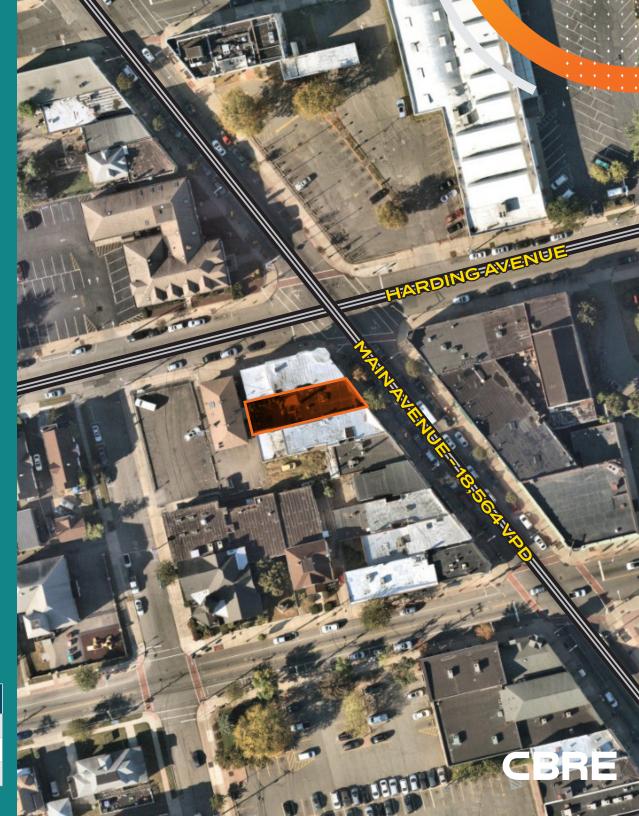

Access to the property is provided by an advanced network of roadways and bus routes.

| 2019 DEMOS     | 1 MILE   | 3 MILES  | 5 MILES  |
|----------------|----------|----------|----------|
| POPULATION     | 55,593   | 311,186  | 682,945  |
| MED. HH INCOME | \$53,614 | \$76,784 | \$93,692 |
| DAYTIME POP.   | 42,227   | 273,124  | 637,458  |

## MARKET AERIAL