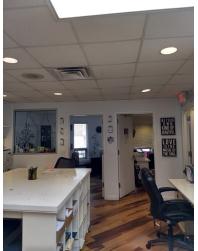

## DESCRIPTION

**BLOCK/LOT:** 12.04/4

**ZONING:** B-C

LOT AREA: 2,814 SF or .06 acres

LOT DIMENSIONS: 29' X 97'

Downtown Clifton 2-Story Office Building totaling 3,000 SF. The property is 100% leased to Caring People, a regional home healthcare company with 13 locations in four states. Caring People uses the space for staffing and administrative offices.

Caring People's Clifton office is a high performing office and an integral part of their operations. In fact, Caring People will be investing \$150,000 into the space for tenant improvements in the near term.