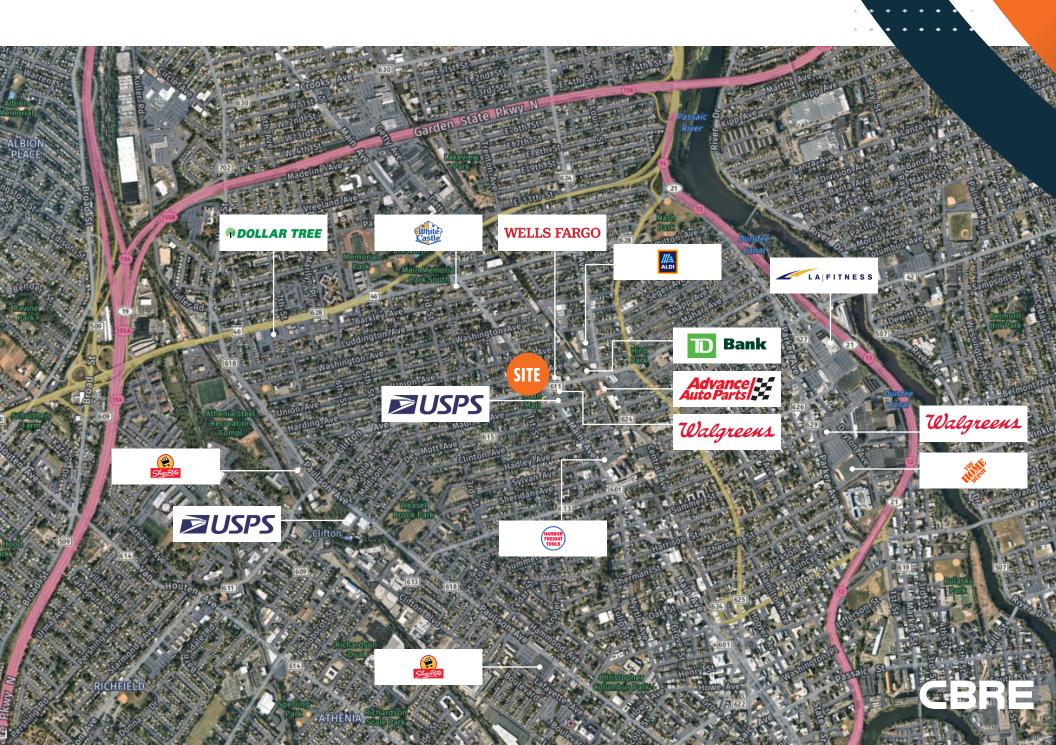

MMARY

**TENANT:** Caring People NJ Operating LLC

https://caringpeopleinc.com

**RENT:** \$60,000/year

**LEASE** 

**EXPIRATION**: 5/31/2024

**ANNUAL RENT** 

INCREASES: 3%

**RETAXES:** Tenant Responsibility

**UTILITIES:** Tenant Responsibility

**RENEWAL OPTIONS:** 1-2 year

## INCOME & EXPENSES - PROFORMA

### **INCOME**

RENT: \$60,000
REAL ESTATE TAXES REIMBURSEMENT: \$14,562
TOTAL INCOME: \$74,562

#### **EXPENSES**

REAL ESTATE TAXES: \$14,562
INSURANCE: \$2,200
CAM - OPERATING EXPENSES: \$3,500
TOTAL EXPENSES: \$20,262

NET OPERATING EXPENSES (NOI): \$54,300

**CAP RATE:** 7.5%

**ASKING PRICE\*:** \$725,000

\*Caring People plans to invest \$150,000 into the property for additional tenant improvements.



































## PROPERTY SURVEY



## MARKET AERIAL



## REGIONAL LOCATION MAP



## CONTACT US

MARK ZUSSMAN +1 646 522 1230 mark.zussman@cbre.com

#1 201 712 5818 ellada.davidova@cbre.com

© 2020 CBRE, Inc. All rights reserved. This information has been obtained from sources believed reliable, but has not been verified for accuracy or completeness. You should conduct a careful, independent investigation of the property and verify all information. Any reliance on this information is solely at your own risk. CBRE and the CBRE logo are service marks of CBRE, Inc. All other marks displayed on this document are the property of their respective owners, and the use of such logos does not imply any affiliation with or endorsement of CBRE. Photos herein are the property of their respective owners. Use of these images without the express written co