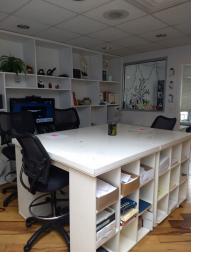

## DESCRIPTION

**BLOCK/LOT:** 12.04/4

**ZONING:** B-C

LOT AREA: 2,814 SF or .06 acres

LOT DIMENSIONS: 29' X 97'

Downtown Clifton 2-Story Office Building totaling 3,000 SF. The property is 100% leased to Caring People, a regional home healthcare company with 13 locations in four states. Caring People uses the space for staffing and administrative offices.

Caring People's Clifton office is a high performing office and an integral part of their operations. In fact, Caring People will be investing \$150,000 into the space for tenant improvements in the near term.