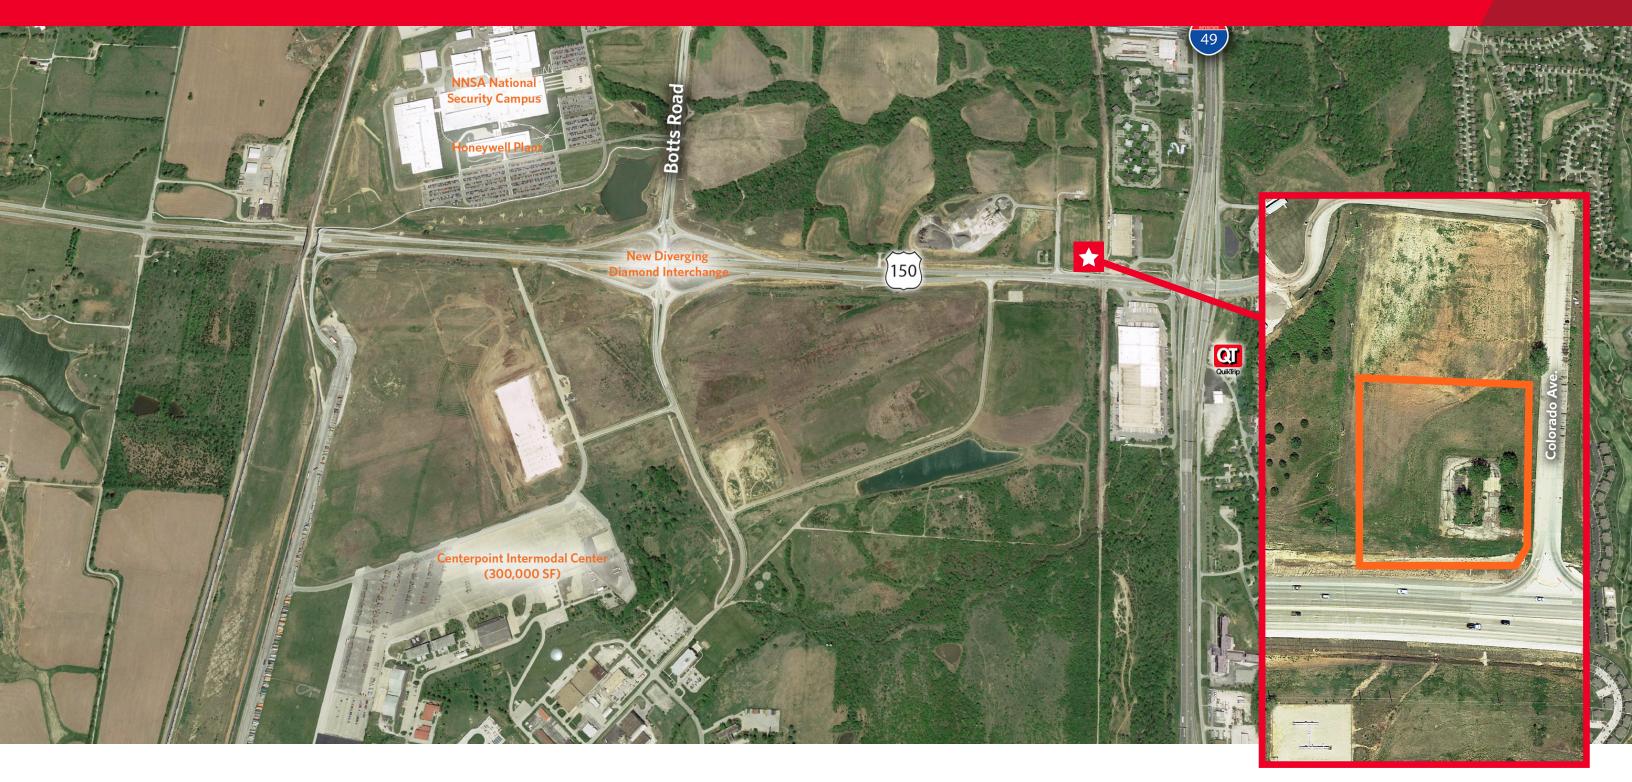

## ±2 Acres of Land Sale Price: \$609,840

### **Property Highlights**

- Located along Hwy 71 and 150
- Situated directly east of the newly constructed NNSA Campus (2,500 Employees)
- North of the Intermodal Rail & Trucking Port (CenterPoint Properties)
- Four-lane reconstruction of Botts Road
- New diverging diamond interchange Hwy 150 & Botts Road
- Direct access to improved four-lane MO Hwy 150 & Interstate 49
- 3,000+ employees in immediate vicinity
- Potential for mixed-use development retail/service/multi-family
- Motivated seller