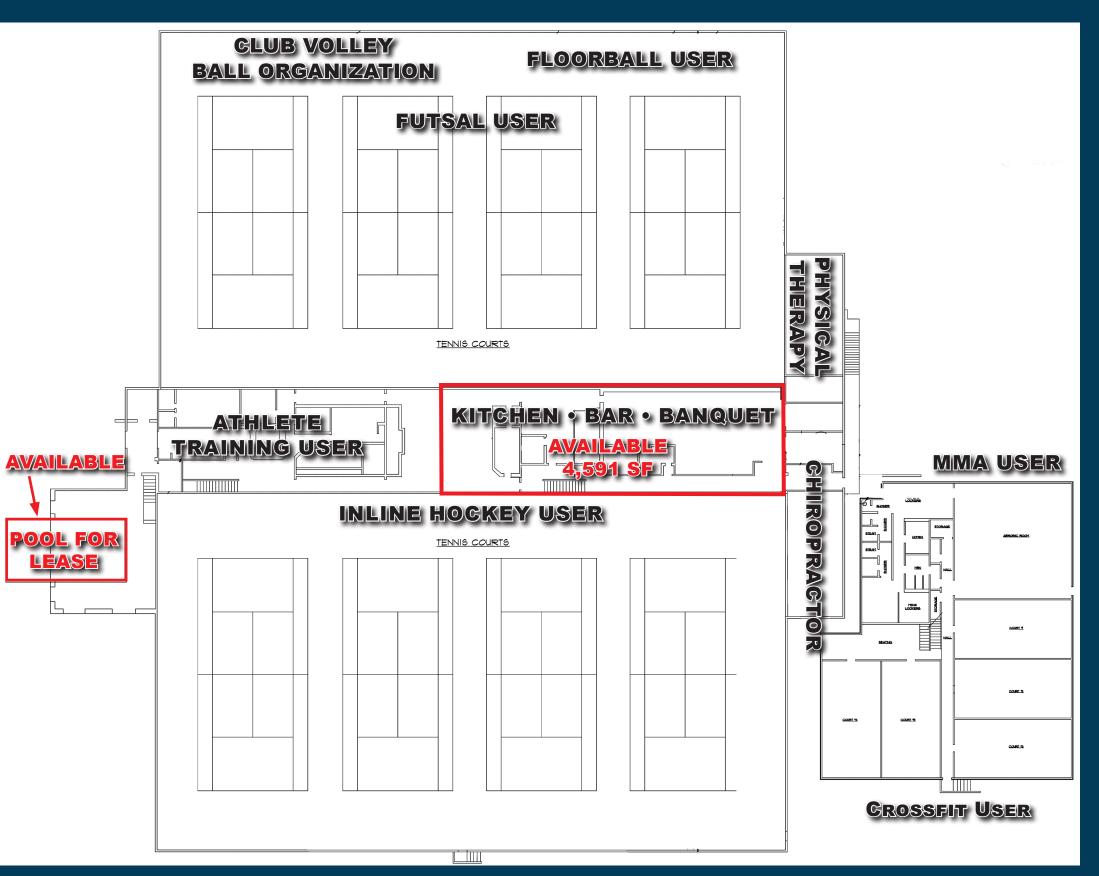

## FOR LEASE FORMER LYNMAR RACQUET CLUB

2660 VICKERS DRIVE, COLORADO SPRINGS, CO 80918

**Jeremy Shirley** jeremys@olivereg.com

**Michael J. Scruggs II** mscruggs@olivereg.com

**PROPERTY INFORMATION** 

**Building Size:** 83,377 SF **Available Space:** 

• Restaurant/Bar/Banquet - 4,591 SF

• Pool Available

Lease Rate: Contact broker for pricing

Lot Size: 7.25 AC Zoning: R5 CU UV Year Built: 1974

Parcel ID: 63164-12-153 Tax Schedule No: 6316412153

- Ample on-site parking
- Plug & Play sports entertainment venue
- Existing restaurant/bar, swimming pool, locker rooms, and weight room facilities