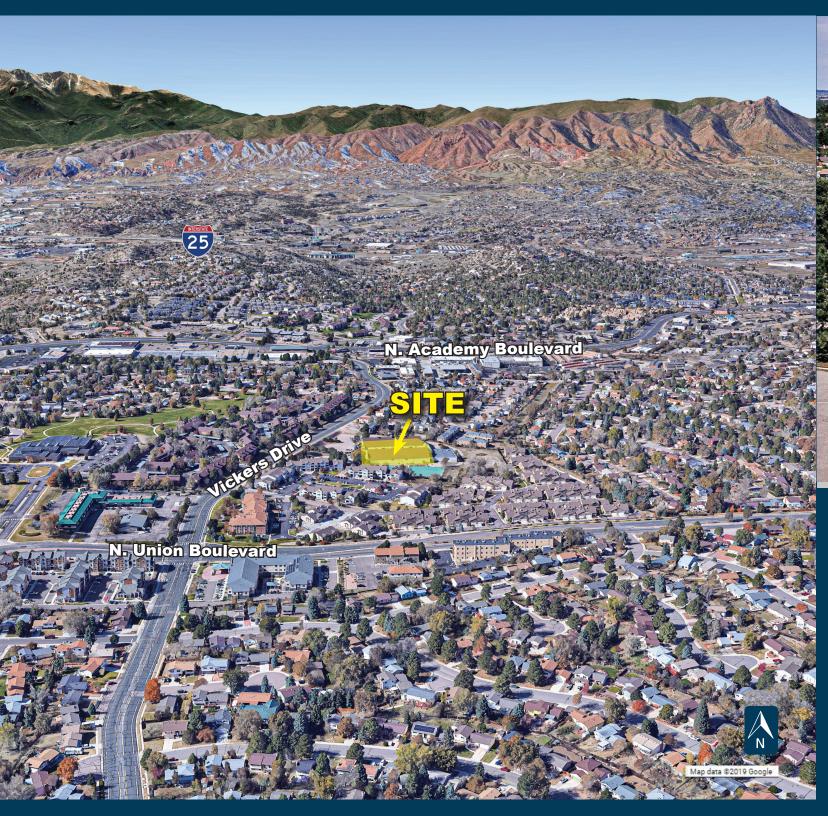

## FORMER LYNMAR RACQUET CLUB

2660 VICKERS DRIVE, COLORADO SPRINGS, CO 80918

## FOR LEASE FORMER LYNMAR RACQUET CLUB

2660 VICKERS DRIVE, COLORADO SPRINGS, CO 80918

**Jeremy Shirley** jeremys@olivereg.com

**Michael J. Scruggs II** mscruggs@olivereg.com

**PROPERTY INFORMATION** 

**Building Size:** 83,377 SF **Available Space:** 