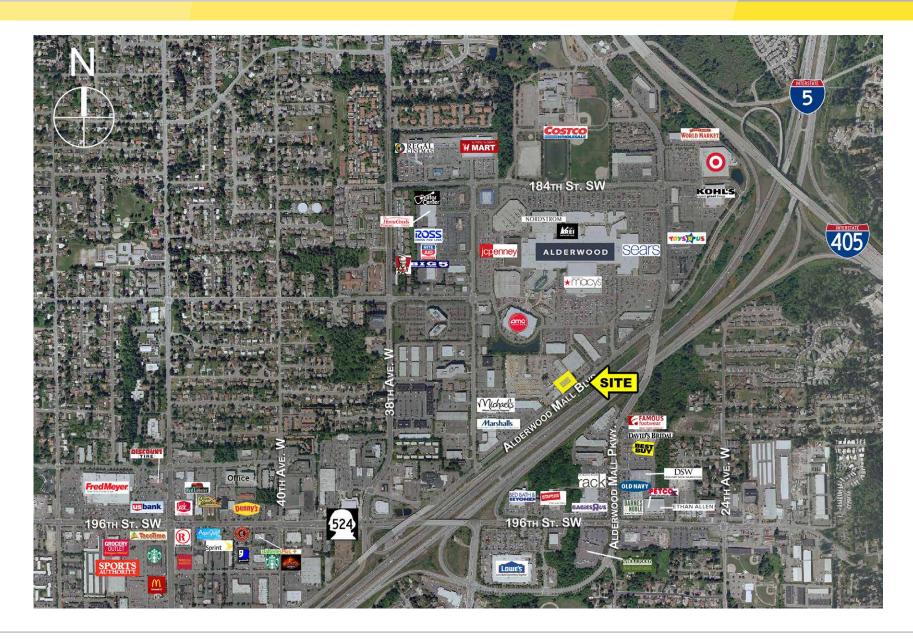

## **LOCATION DETAILS**

- Just off of SR-525
- Traffic Counts:

Alderwood Mall Parkway: 9,000 CPD

I-405: 61,000 CPD

I-5: 198,000 CPD

196th St: 45,000 CPD