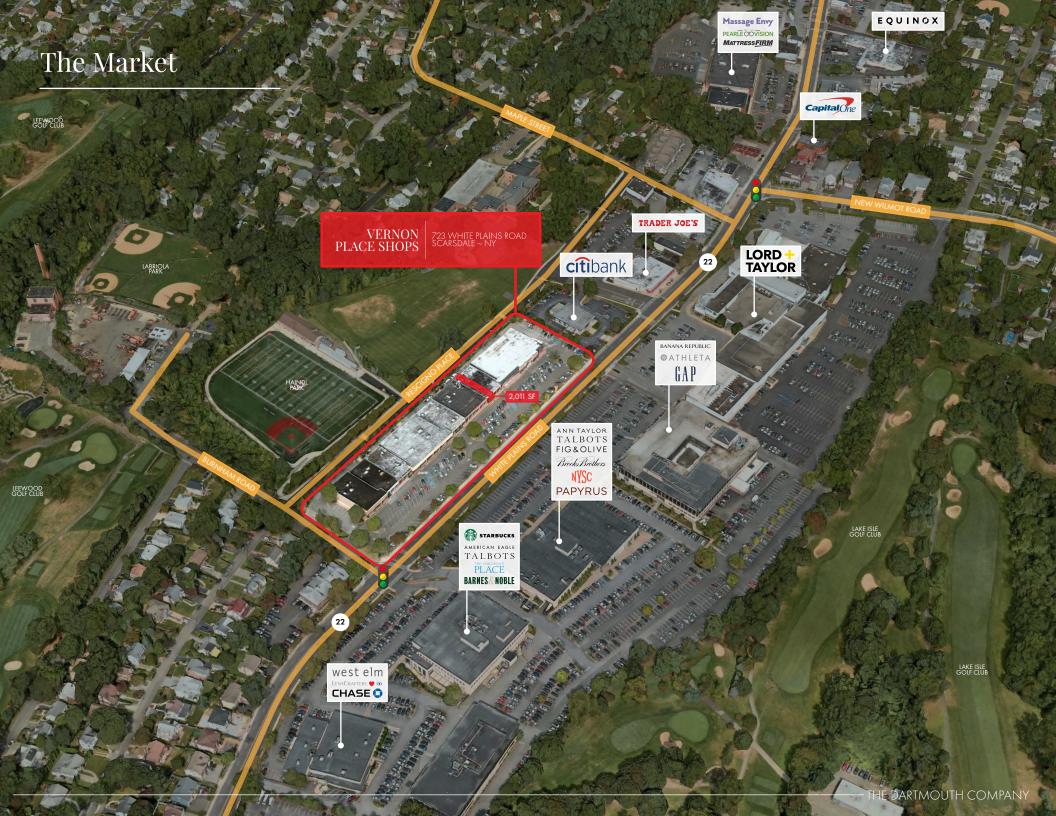

## The Neighborhood

\$260,000 Median Household Income in the town of Scarsdale.

150,000 SF of Class A office located across the street.

110,753 residents within a 3-mile radius.

12,500 Vehicles per Day on White Plains Road.

# Adjacent Retailers

THE DARTMOUTH COMPANY