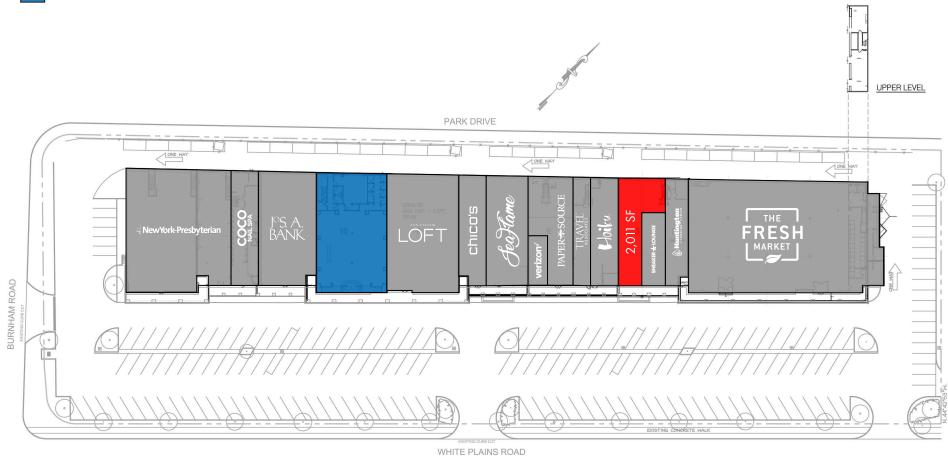

tion in Southern Westchester.

Convenient access to the Hutchinson & Bronx River Parkways.

## The Neighborhood

\$260,000 Median Household Income in the town of Scarsdale.

150,000 SF of Class A office located across the street.

110,753 residents within a 3-mile radius.

12,500 Vehicles per Day on White Plains Road.

## Demographics

|                           | 1 Mile    | 3 Miles   | 5 Miles   |
|---------------------------|-----------|-----------|-----------|
| <b>Daytime Population</b> | 18,381    | 110,753   | 450,286   |
| Population                | 7,614     | 41,691    | 172,169   |
| Avg. HH Income            | \$140,946 | \$148,440 | \$105,119 |

#### Tenants at Vernon Place Shops



# Adjacent Retailers





THE DARTMOUTH COMPANY

# Floor Plan

AVAILABLE | 2,011 SF

LEASED





# VERNON PLACE SHOPS

# 723 WHITE PLAINS ROAD SCARSDALE ~ NY



FRITZ KEMERLING