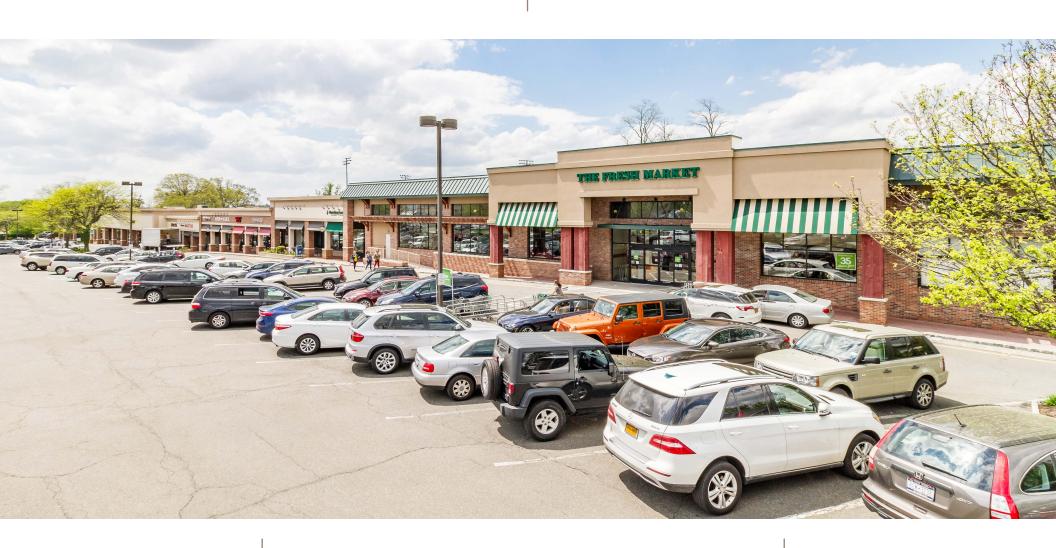

#### Site Overview

62,618 SF of retail on White Plains Road in Scarsdale.

Fresh Market-anchored shopping center.

Premier shopping destination in Southern Westchester.

Convenient access to the Hutchinson & Bronx River Parkways.

#### Tenants at Vernon Place Shops