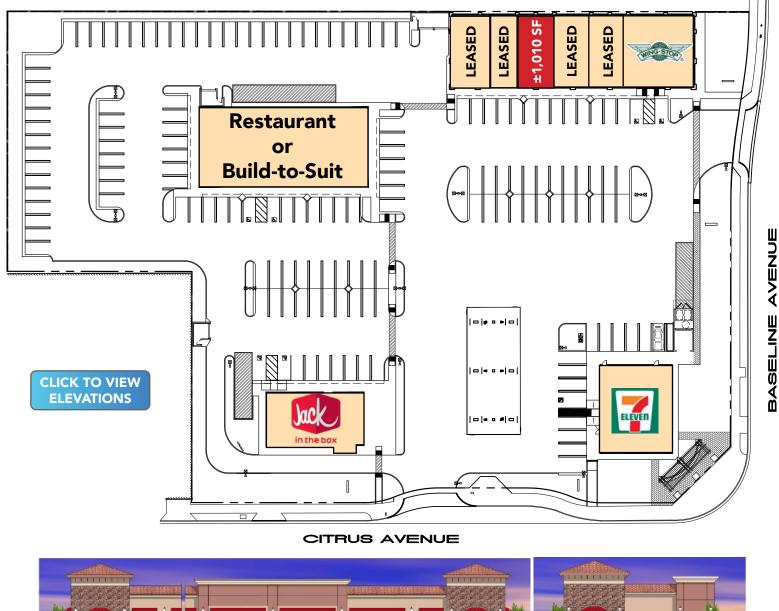

## SHOPS-RESTAURANT-BUILD TO SUIT OPPORTUNITY

# FOR LEASE - CITRUS CENTER RETAIL PLAZA NEC Baseline Avenue & Citrus Avenue | Fontana, CA 92337

#### **FEATURES**

- Join 7-Eleven, Jack In The Box and Wingstop
- ±1,010 SF of Available Shop Space
- **Numerous New Housing** Developments in Trade Area
- Gateway Intersection To City Of Fontana
- **Under Served Trade Area**
- Close Proximity to 210 FWY