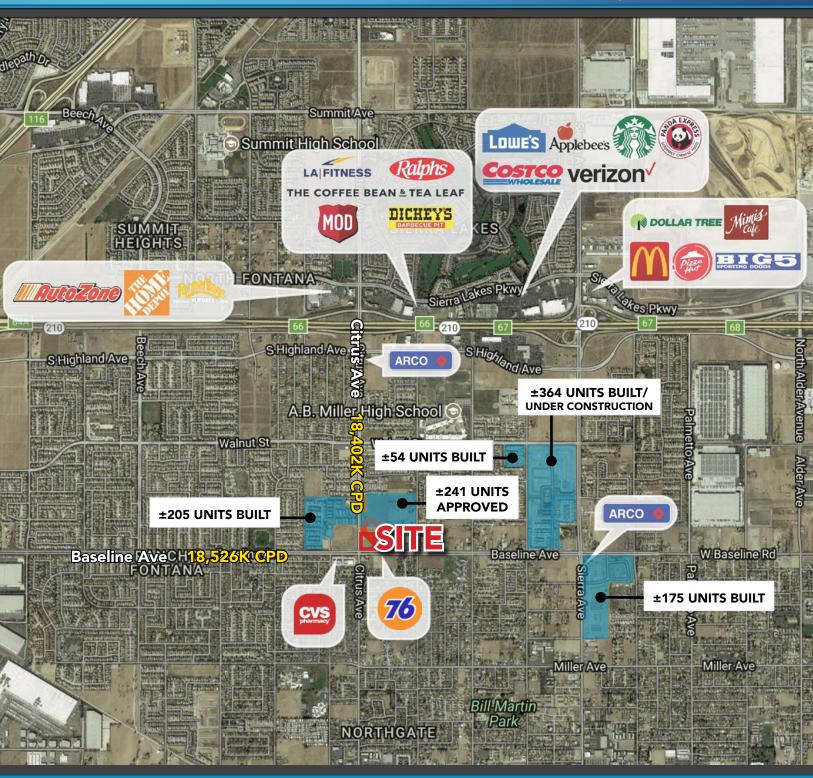

#### **FEATURES**

- Join 7-Eleven, Jack In The Box and Wingstop
- ±1,010 SF of Available Shop Space
- **Numerous New Housing** Developments in Trade Area
- Gateway Intersection To City Of Fontana
- **Under Served Trade Area**
- Close Proximity to 210 FWY

#### **DEMOGRAPHICS**

Source: RegisOnline 2020

**JEFF STANLEY** 951.276.3612 istanlev@leeriverside.com DRE# 01016436

**CHRIS BEAUCHAMP** 951.276.3675 cbeauchamp@leeriverside.com DRE# 01982753