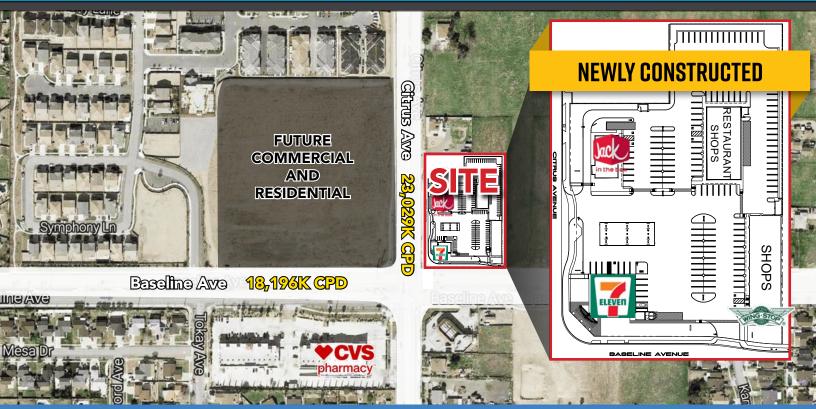

## SHOPS-RESTAURANT-BUILD TO SUIT OPPORTUNITY

# FOR LEASE - CITRUS CENTER RETAIL PLAZA NEC Baseline Avenue & Citrus Avenue | Fontana, CA 92337

#### **FEATURES**

- Join 7-Eleven, Jack In The Box and Wingstop
- ±1,010 SF of Available Shop Space
- **Numerous New Housing** Developments in Trade Area
- Gateway Intersection To City Of Fontana
- **Under Served Trade Area**
- Close Proximity to 210 FWY