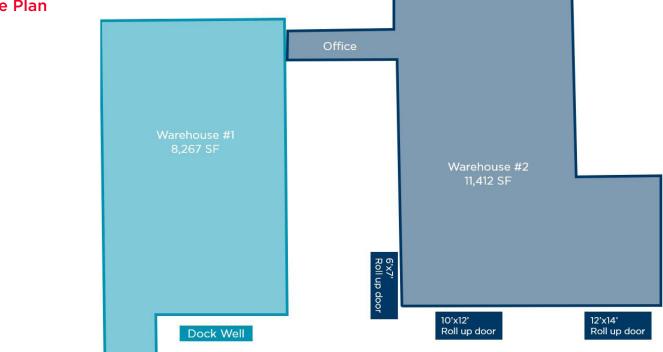

### Site Plan

# **Property Highlights**

Total SF: 19,679 SF Warehouse 1 SF: 8,267 SF

Warehouse 2 SF: 11,412 SF

Site Area: 0.88 Acres

Zoning: IL

Loading: 1 Dock high, 3 Grade level

Year Built: 1972 / 2006

Lot: Fenced lot for outside storage