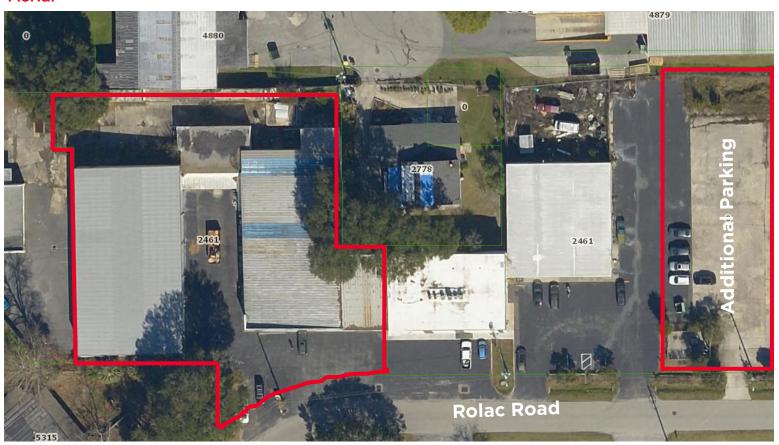

FOR SALE OR LEASE

## 2461 Rolac Road Jacksonville, FL 32207



# Ideal Southside Location Near Philips Highway and I-95

# **Property Highlights**

Total SF: 19,679 SF Warehouse 1 SF: 8,267 SF

Warehouse 2 SF: 11,412 SF

Site Area: 0.88 Acres

Zoning: IL

Loading: 1 Dock high, 3 Grade level

Year Built: 1972 / 2006

Lot: Fenced lot for outside storage

Parking: Ample



#### **Taylor Calfee**

Industrial Brokerage +1 904 380 4106 taylor.calfee@cushwake.com

#### **Tyler Newman**

Industrial Brokerage +1 904 380 8336 tyler.newman@cushwake.com

121 West Forsyth Street, Suite 900 Jacksonville, FL 32202

Main +1 904 731 9500 Fax +1 904 731 7300 cushmanwakefield.com



## FOR SALE OR LEASE

# 2461 Rolac Road Jacksonville, FL 32207

## **Aerial**



### Site Plan