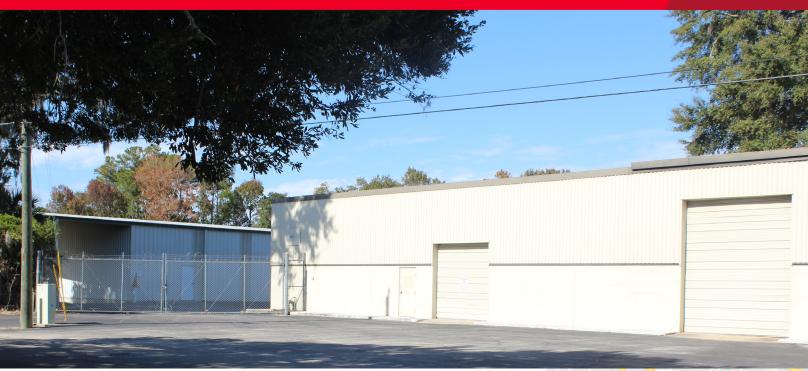

FOR SALE OR LEASE

## 2461 Rolac Road Jacksonville, FL 32207



# Ideal Southside Location Near Philips Highway and I-95

# **Property Highlights**

Total SF: 19,679 SF Warehouse 1 SF: 8,267 SF

Warehouse 2 SF: 11,412 SF

Site Area: 0.88 Acres

Zoning: IL

Loading: 1 Dock high, 3 Grade level

Year Built: 1972 / 2006

Lot: Fenced lot for outside storage

Parking: Ample



#### **Taylor Calfee**

Industrial Brokerage +1 904 380 4106 taylor.calfee@cushwake.com

#### **Tyler Newman**

Industrial Brokerage +1 904 380 8336 tyler.newman@cushwake.com

121 West Forsyth Street, Suite 900 Jacksonville, FL 32202

Main +1 904 731 9500 Fax +1 904 731 7300 cushmanwakefield.com



## FOR SALE OR LEASE

# 2461 Rolac Road Jacksonville, FL 32207

## **Aerial**



### Site Plan