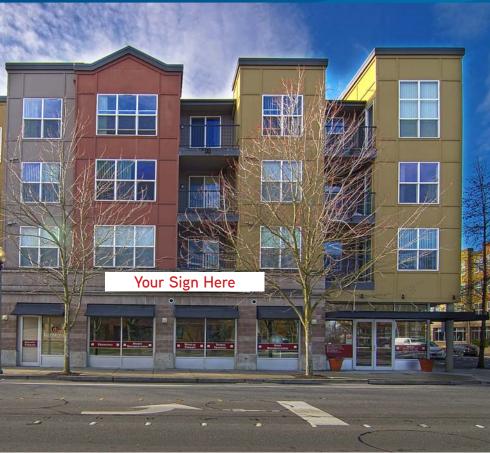

## Avalon ParcSquare

INTERNATIONAL

8495 161ST AVENUE NE - DOWNTOWN REDMOND, WA 98052

#### **Features**

- > Excellent exposure and building signage
- > 124 luxury apartments above office/retail space
- > Secured, underground and covered parking
- > TSQ zoning (Redmond Town Square)
- > Existing physical therapy build out
- > Parking ratio: 3.2/1,000 SF, plus visitor stalls