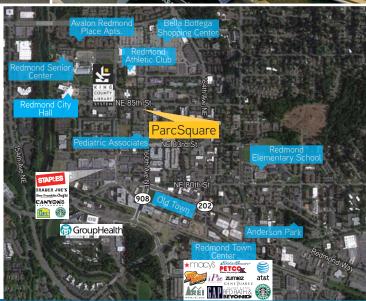

## Avalon ParcSquare

INTERNATIONAL

8495 161ST AVENUE NE - DOWNTOWN REDMOND, WA 98052

# Avalon ParcSquare

8495 161ST AVENUE NE - DOWNTOWN REDMOND, WA 98052

> Floor Plan: 2,840 SF