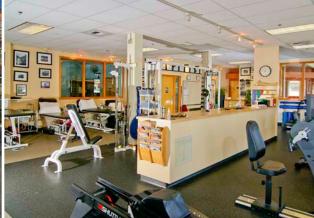

#### **Features**

- > Excellent exposure and building signage
- > 124 luxury apartments above office/retail space
- > Secured, underground and covered parking
- > TSQ zoning (Redmond Town Square)
- > Existing physical therapy build out
- > Parking ratio: 3.2/1,000 SF, plus visitor stalls