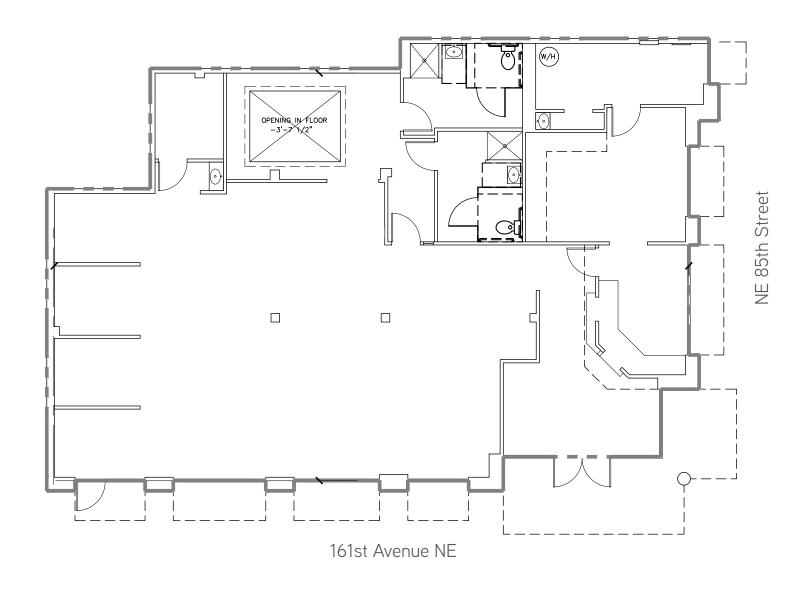

## FOR LEASE > FIRST FLOOR COMMERCIAL SPACE

# Avalon ParcSquare

8495 161ST AVENUE NE - DOWNTOWN REDMOND, WA 98052

> Floor Plan: 2,840 SF