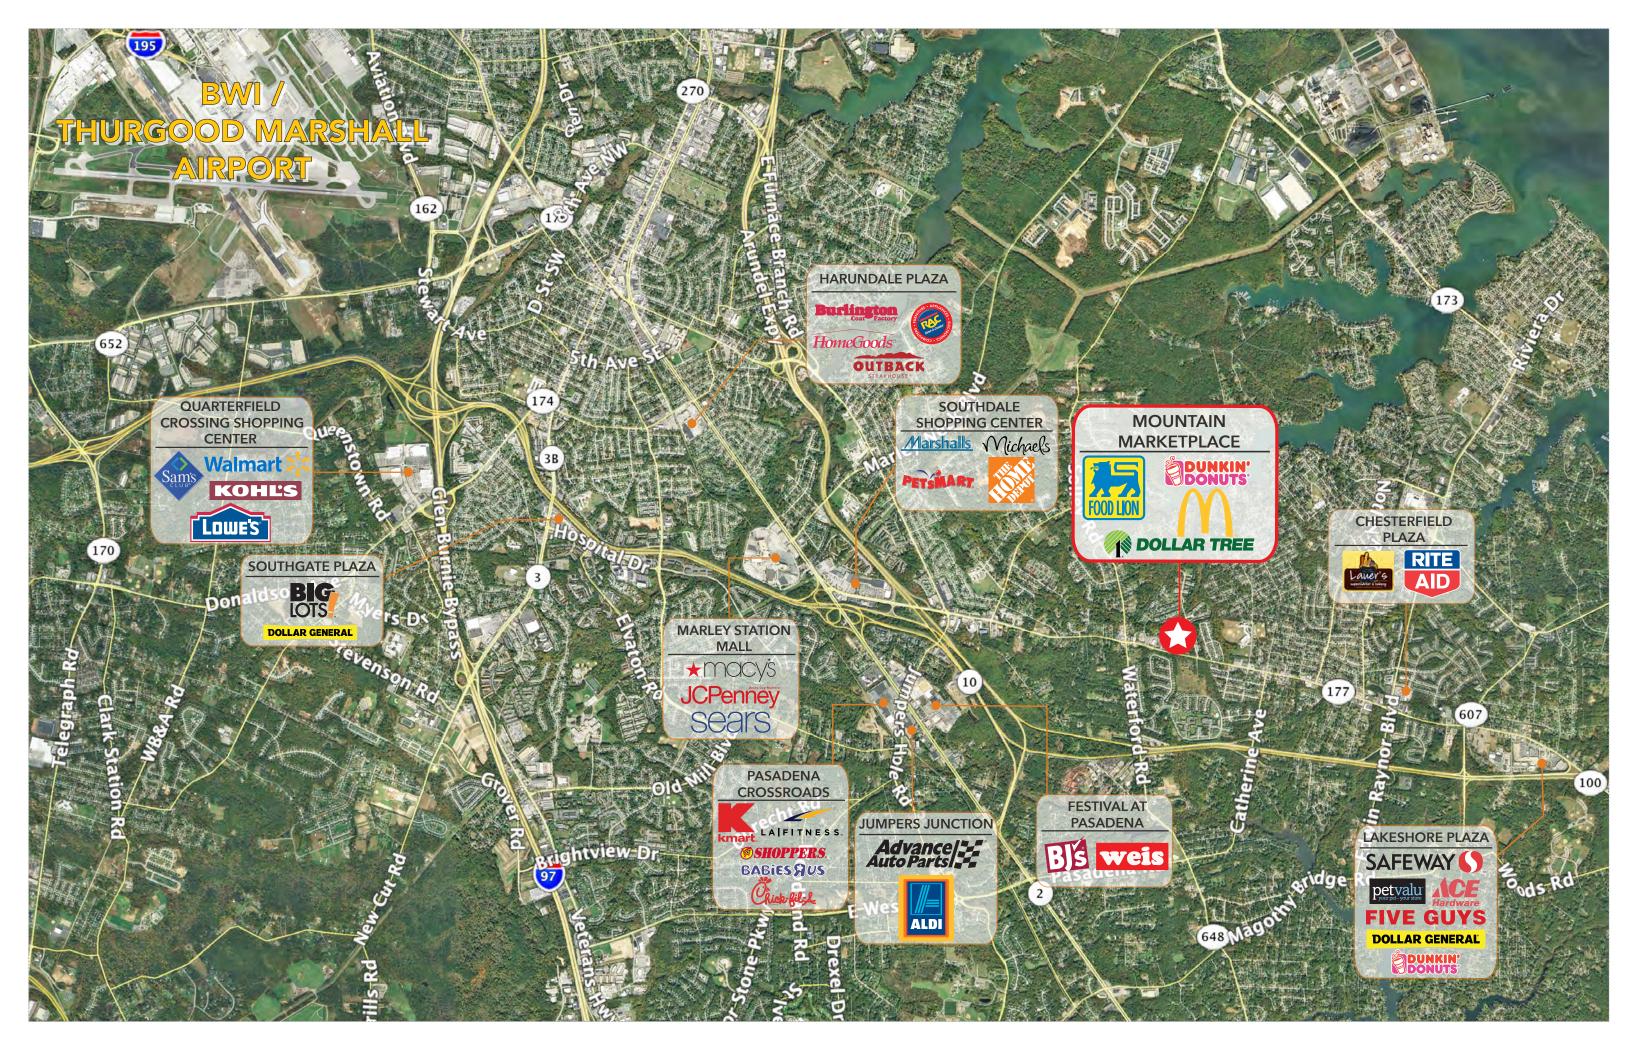

## Property Highlights:

- Total Square Feet: 86,896
- Parking Spaces: 497 (5.72:1,000)
- Zoning: C-3 & C-4 (General Commercial District)
- Located at a signalized entrance
- ADT 20,000+/- on Mountain Road
- Easy access to Routes 2, 3, 10, 100, 174, and Interstate 97
- 5 miles from BWI Thurgood-Marshall Airport
- 10 miles from downtown Annapolis
- 12 miles from downtown Baltimore city