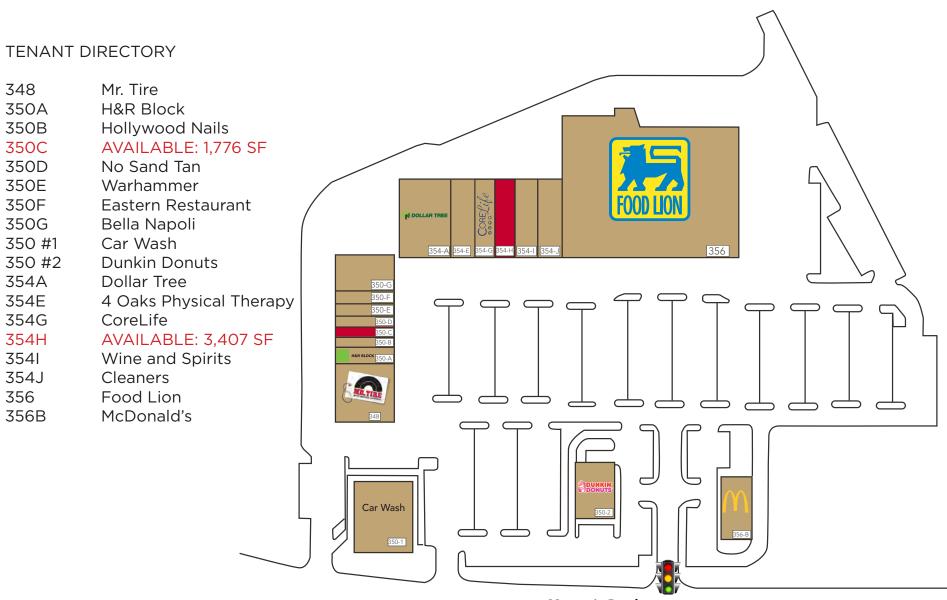

## RETAIL SPACE AVAILABLE: FROM 1,776 SF TO 3,407 ± SF

ADT 20,000+

Mountain Road