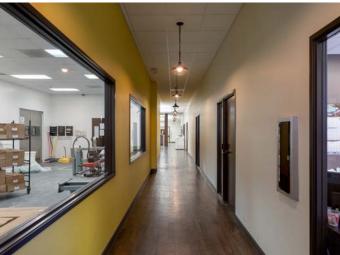

## **PROPERTY DESCRIPTION**

| Address           | 8926 Ware Court, San Diego, CA 92121        |
|-------------------|---------------------------------------------|
| Building Size     | 24,257 SF - Single-story freestanding       |
| Buildout          | 25% Office; 75% Warehouse                   |
| Yard Area         | Fenced and secured                          |
| Construction Type | Concrete tilt                               |
| Submarket         | Miramar                                     |
| Zoning            | IL-2-1                                      |
| Gas Service       | Yes - 2" line                               |
| Warehouse         | Partial drop ceiling, HVAC (can be removed) |
| Lease Rate        | \$1.25 PSF NNN                              |
| Estimated NNNs    | \$0.17 PSF                                  |
| Delivery Date     | May 2019                                    |