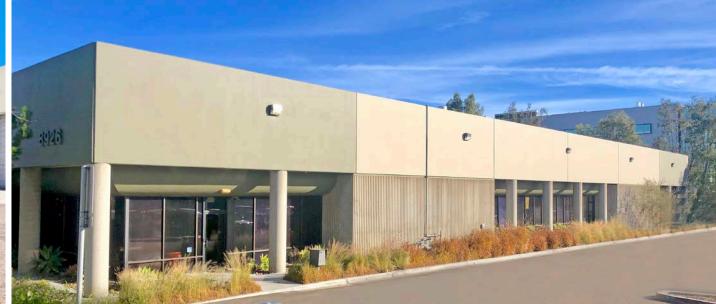

## **PROPERTY DESCRIPTION**

| Address           | 8926 Ware Court, San Diego, CA 92121        |
|-------------------|---------------------------------------------|
| Building Size     | 24,257 SF - Single-story freestanding       |
| Buildout          | 25% Office; 75% Warehouse                   |
| Yard Area         | Fenced and secured                          |
| Construction Type | Concrete tilt                               |
| Submarket         | Miramar                                     |
| Zoning            | IL-2-1                                      |
| Gas Service       | Yes - 2" line                               |
| Warehouse         | Partial drop ceiling, HVAC (can be removed) |
| Lease Rate        | \$1.25 PSF NNN                              |
| Estimated NNNs    | \$0.17 PSF                                  |
| Delivery Date     | May 2019                                    |

LAND SIZE **1.50** Acres

CLEARANCE 18'

SPRINKLERS Yes

SKYLIGHTS

Yes

POWER 600 Amps 277/480V

ACCESS I-805, I-5, I-15 **Immediate** 

PARKING 2.3/1,000

DOCK LOADING
Large Platform
5 positions

**8 Doors** 

YARD

Fenced & Secured