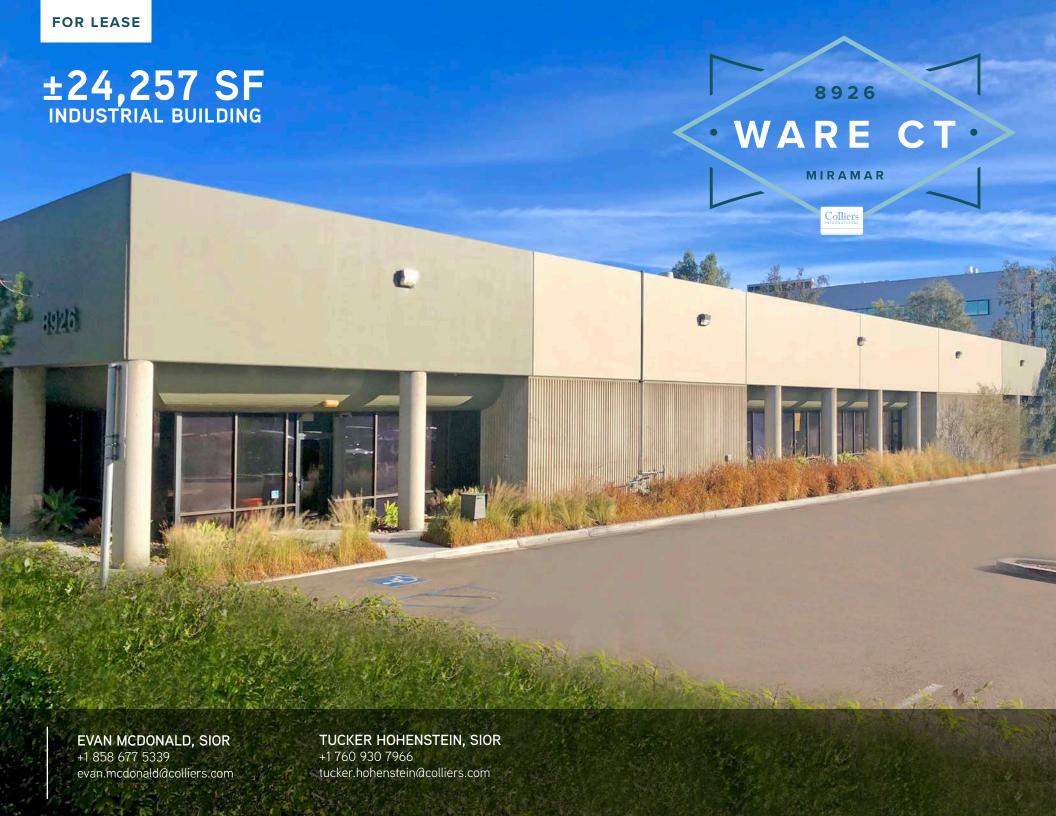

## **PROPERTY DESCRIPTION**

| Address           | 8926 Ware Court, San Diego, CA 92121        |
|-------------------|---------------------------------------------|
| Building Size     | 24,257 SF - Single-story freestanding       |
| Buildout          | 25% Office; 75% Warehouse                   |
| Yard Area         | Fenced and secured                          |
| Construction Type | Concrete tilt                               |
| Submarket         | Miramar                                     |
| Zoning            | IL-2-1                                      |
| Gas Service       | Yes - 2" line                               |
| Warehouse         | Partial drop ceiling, HVAC (can be removed) |
| Lease Rate        | \$1.25 PSF NNN                              |
| Estimated NNNs    | \$0.17 PSF                                  |
| Delivery Date     | May 2019                                    |