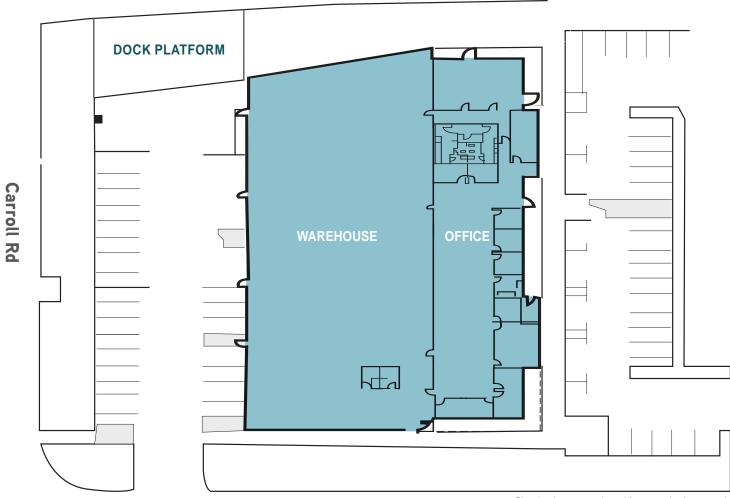

## **PROPERTY DESCRIPTION**

| Address           | 8926 Ware Court, San Diego, CA 92121        |
|-------------------|---------------------------------------------|
| Building Size     | 24,257 SF - Single-story freestanding       |
| Buildout          | 25% Office; 75% Warehouse                   |
| Yard Area         | Fenced and secured                          |
| Construction Type | Concrete tilt                               |
| Submarket         | Miramar                                     |
| Zoning            | IL-2-1                                      |
| Gas Service       | Yes - 2" line                               |
| Warehouse         | Partial drop ceiling, HVAC (can be removed) |
| Lease Rate        | \$1.25 PSF NNN                              |
| Estimated NNNs    | \$0.17 PSF                                  |
| Delivery Date     | May 2019                                    |

DOCK LOADING
Large Platform
5 positions

**8 Doors** 

YARD

Fenced & Secured