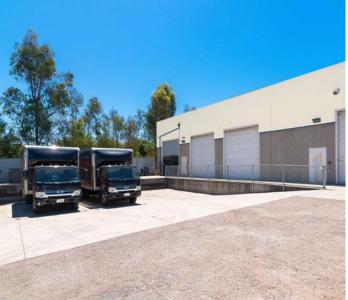

|
| Zoning            | IL-2-1                                      |
| Gas Service       | Yes - 2" line                               |
| Warehouse         | Partial drop ceiling, HVAC (can be removed) |
| Lease Rate        | \$1.25 PSF NNN                              |
| Estimated NNNs    | \$0.17 PSF                                  |
| Delivery Date     | May 2019                                    |



LAND SIZE **1.50** Acres



CLEARANCE 18'



SPRINKLERS Yes



SKYLIGHTS

Yes



POWER 600 Amps 277/480V



ACCESS I-805, I-5, I-15 **Immediate** 



PARKING 2.3/1,000



DOCK LOADING
Large Platform
5 positions



**8 Doors** 



YARD

Fenced & Secured

## SITE PLAN

**Ware Ct** 



Site plan is not to scale and for general reference only.

Camino Santa Fe