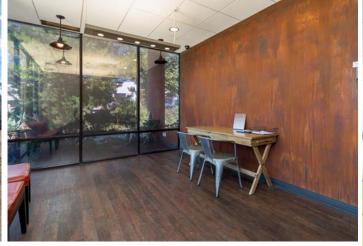

## **PROPERTY DESCRIPTION**

| Address           | 8926 Ware Court, San Diego, CA 92121        |
|-------------------|---------------------------------------------|
| Building Size     | 24,257 SF - Single-story freestanding       |
| Buildout          | 25% Office; 75% Warehouse                   |
| Yard Area         | Fenced and secured                          |
| Construction Type | Concrete tilt                               |
| Submarket         | Miramar                                     |
| Zoning            | IL-2-1                                      |
| Gas Service       | Yes - 2" line                               |
| Warehouse         | Partial drop ceiling, HVAC (can be removed) |
| Lease Rate        | \$1.25 PSF NNN                              |
| Estimated NNNs    | \$0.17 PSF                                  |
| Delivery Date     | May 2019                                    |