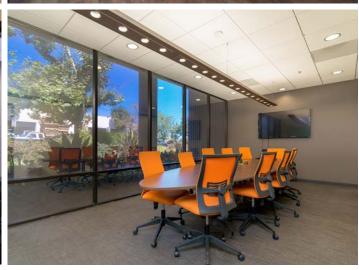

## **PROPERTY DESCRIPTION**

| Address           | 8926 Ware Court, San Diego, CA 92121        |
|-------------------|---------------------------------------------|
| Building Size     | 24,257 SF - Single-story freestanding       |
| Buildout          | 25% Office; 75% Warehouse                   |
| Yard Area         | Fenced and secured                          |
| Construction Type | Concrete tilt                               |
| Submarket         | Miramar                                     |
| Zoning            | IL-2-1                                      |
| Gas Service       | Yes - 2" line                               |
| Warehouse         | Partial drop ceiling, HVAC (can be removed) |
| Lease Rate        | \$1.25 PSF NNN                              |
| Estimated NNNs    | \$0.17 PSF                                  |
| Delivery Date     | May 2019                                    |