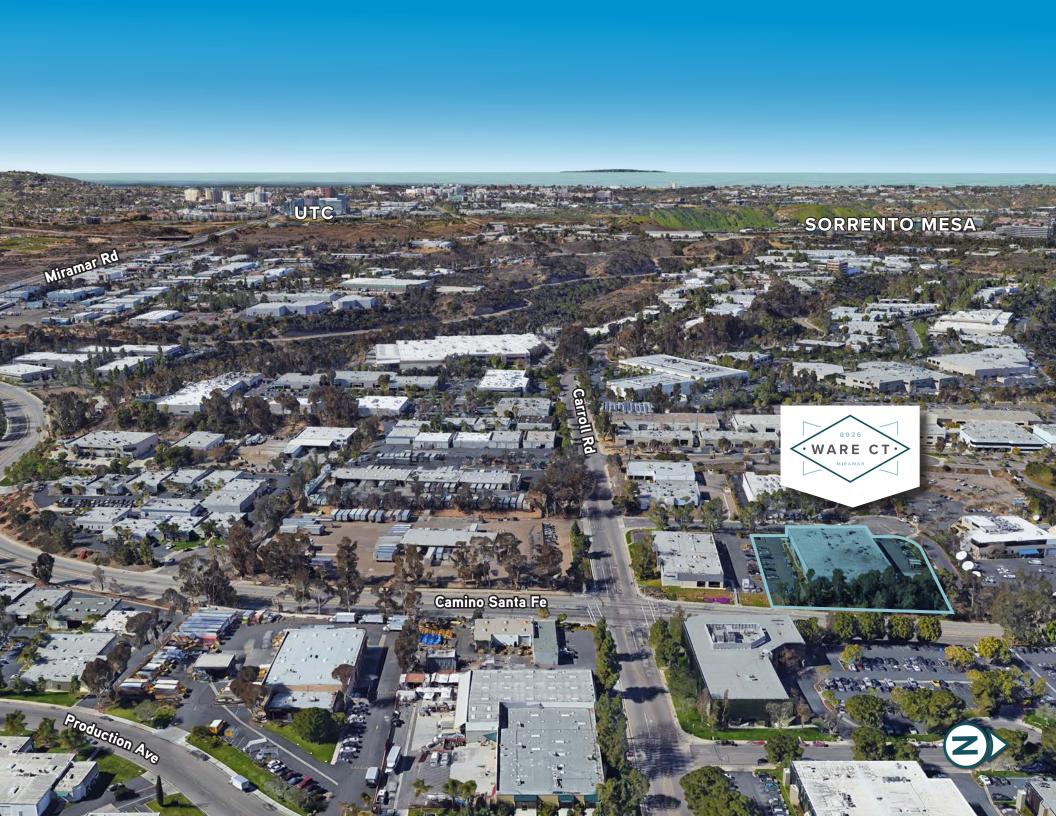

## **PROPERTY DESCRIPTION**

| Address           | 8926 Ware Court, San Diego, CA 92121        |
|-------------------|---------------------------------------------|
| Building Size     | 24,257 SF - Single-story freestanding       |
| Buildout          | 25% Office; 75% Warehouse                   |
| Yard Area         | Fenced and secured                          |
| Construction Type | Concrete tilt                               |
| Submarket         | Miramar                                     |
| Zoning            | IL-2-1                                      |
| Gas Service       | Yes - 2" line                               |
| Warehouse         | Partial drop ceiling, HVAC (can be removed) |
| Lease Rate        | \$1.25 PSF NNN                              |
| Estimated NNNs    | \$0.17 PSF                                  |
| Delivery Date     | May 2019                                    |