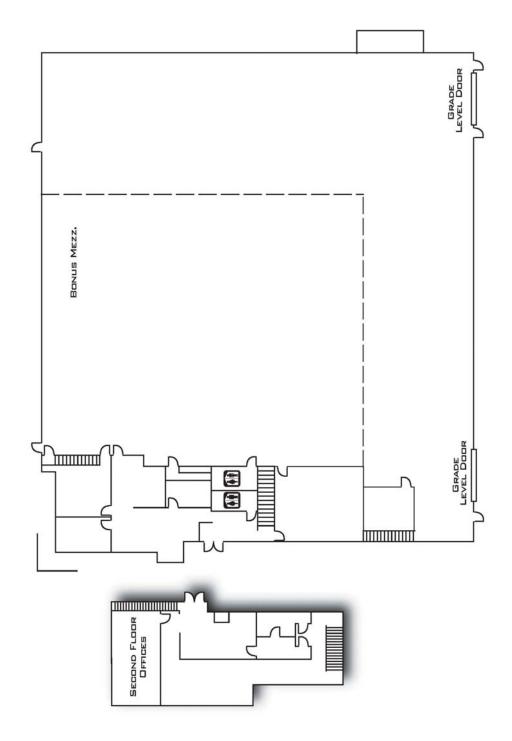

## **Property Features**

- > Adjacent to Gilead Sciences Facility
- > Approximately 23,510 SF total
- > 4,000 SF office area
- > 21' clear height
- > 2.3/1,000 parking
- > Screened (securable) yard/parking area
- > 1,000 amps, 270/480 volt, 3 phase power
- > Three (3) grade-level roll-up doors