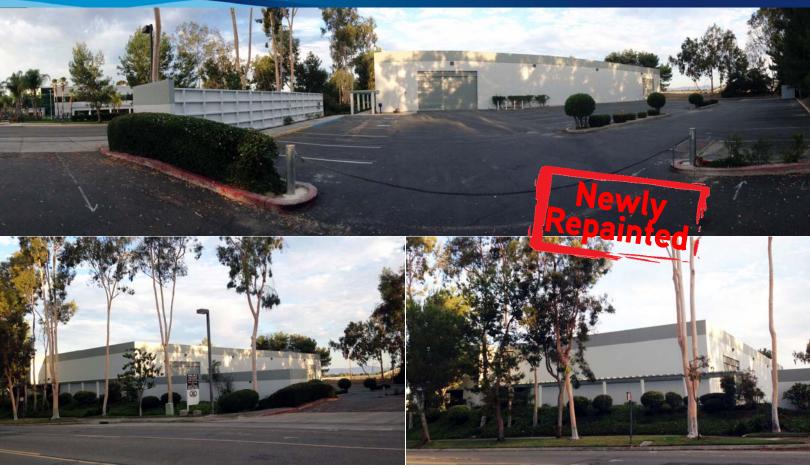

## Approx. 23,510 SF Industrial Space

4040 AVENIDA DE LA PLATA, OCEANSIDE, CA 92056

## **Property Features**

- > Adjacent to Gilead Sciences Facility
- > Approximately 23,510 SF total
- > 4,000 SF office area
- > 21' clear height
- > 2.3/1,000 parking
- > Screened (securable) yard/parking area
- > 1,000 amps, 270/480 volt, 3 phase power
- > Three (3) grade-level roll-up doors