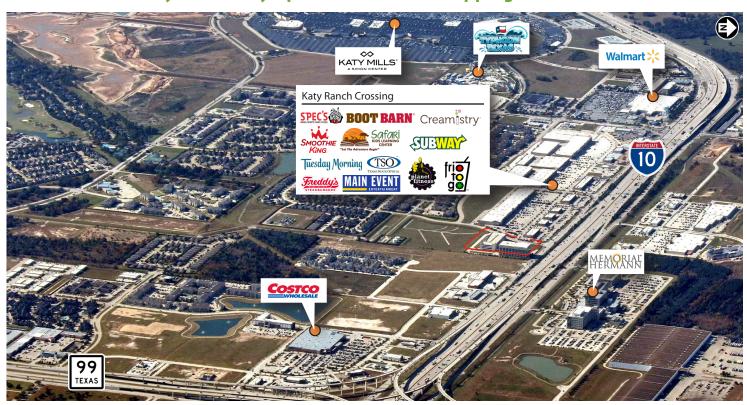

### **OVER 50 RETAILERS WITHIN WALKING DISTANCE**

- 22 retail stores including Boot Barn, Dollar Tree, Guitar Center, Spec's, and Tuesday Morning.
- 17 restaurants with flavors ranging from Brazilian to Vietnamese and everything in between.
- 6 entertainment/sporting venues including Altitude Trampoline Park, Main Event Entertainment, and Planet Fitness.
- 5 health service centers including dental, optical and emergency services.
- 3 salons/spas to unwind and take some "me-time"

#### Quick drive to Katy Mills, Katy's premium indoor shopping mall with over 175 stores