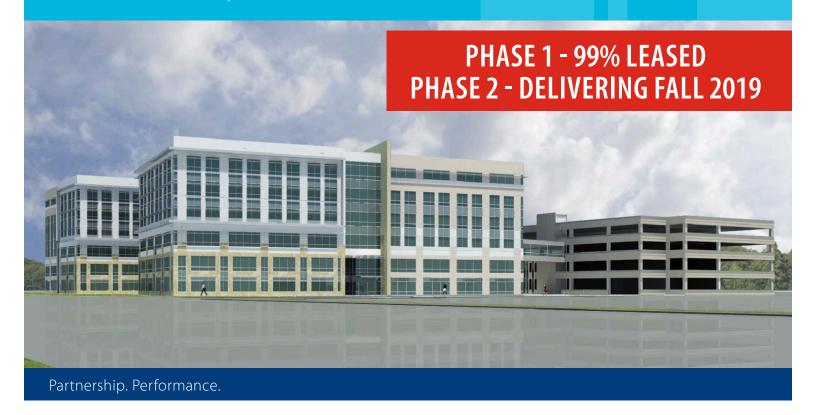

## 24279 Katy Freeway

Katy, TX 77494

#### **PROPERTY OVERVIEW**

24279 Katy Freeway will be a six story, 150,920 SF, Class A office building located along Interstate 10 near Grand Parkway in Katy, Texas. Expected to deliver Fall 2019, 24279 Katy Freeway will feature radiant high-end lobby and common area finishes and energy efficient spaces.

#### **BUILDING FEATURES**

- Class A lobby finishes to include stone, glass, and wood accents
- High-speed fiber technology backbone with a back-up ring and generator
- 4/1,000 SF parking in structured garage with connecting air-conditioned skyway
- High-tech camera system and perimeter building locking controls
- 42' bay depths without columns ideal for open and closed plans