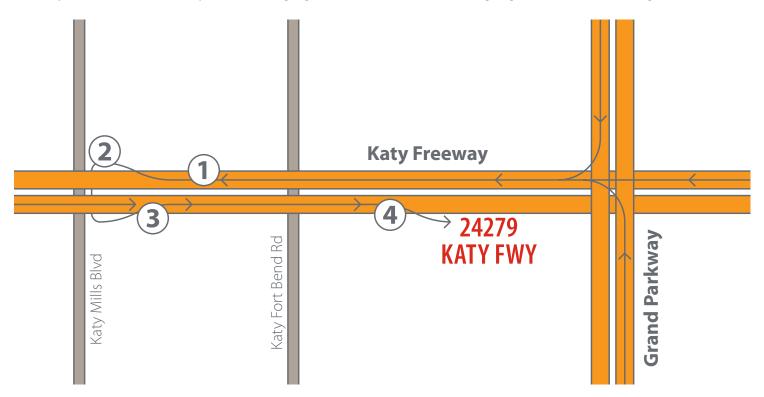

#### **ACCESS**

Zero traffic lights coming from any direction.

#### **ZERO TRAFFIC LIGHTS**

Thanks to conveniently placed freeway ramps, the only traffic lights you'll wait at are the ones between your home and the freeway.

#### FROM THE EAST

- 1. Exit 741
- 2. U-Turn at Katy Mills Blvd
- 3. Re-Enter Freeway
- 4. Exit 743 to dedicated slowdown lane

#### FROM THE WEST

Exit 743 to dedicated slowdown lane