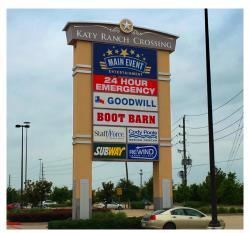

### **OVER 50 RETAILERS WITHIN WALKING DISTANCE**

- 22 retail stores including Boot Barn, Dollar Tree, Guitar Center, Spec's, and Tuesday Morning.
- 17 restaurants with flavors ranging from Brazilian to Vietnamese and everything in between.
- 6 entertainment/sporting venues including Altitude Trampoline Park, Main Event Entertainment, and Planet Fitness.
- 5 health service centers including dental, optical and emergency services.
- 3 salons/spas to unwind and take some "me-time"