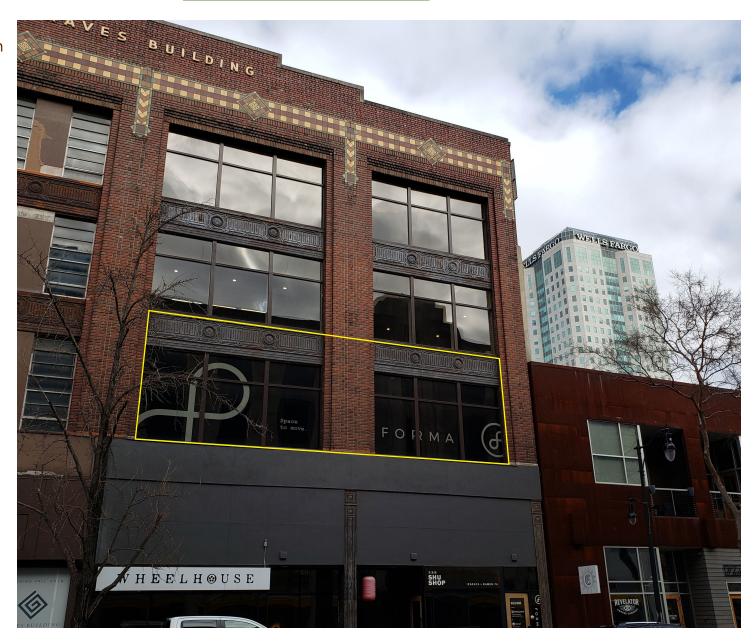

## CBD PROFESSIONAL OFFICE | DOWNTOWN OFFICE CONDO FOR SALE

1820 3rd Avenue North | Suite 200 | 35203 SALE PRICE: \$1,300,000

Open space with natural lighting, great for studio/event venue, or open office; exposed brick and original wood rafters/beams; plenty of customization options

## PRIME LOCATION

Close proximity to Pizitz Food Hall, Paramount, Brick & Tin, & multiple parking decks. Ground floor tenants include:

- Revelator Coffee
- Shu Shop
- Wheelhouse Salon

**EXCLUSIVELY OFFERED BY** 