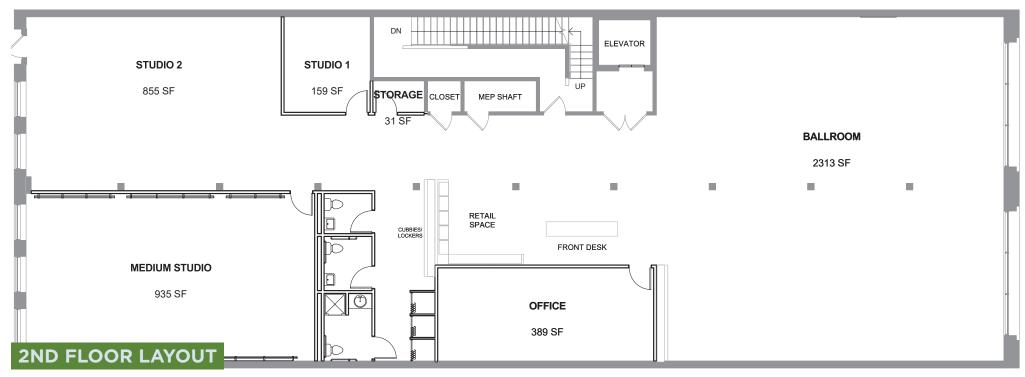

## CBD PROFESSIONAL OFFICE | DOWNTOWN OFFICE CONDO FOR SALE

1820 3rd Avenue North | Suite 200 | 35203 SALE PRICE: \$1,300,000

Open space with natural lighting, great for studio/event venue, or open office; exposed brick and original wood rafters/beams; plenty of customization options

## **TOTAL SIZE**

±6,500 SF (2nd Floor)

## PRIME LOCATION

Close proximity to Pizitz Food Hall, Paramount, Brick & Tin, & multiple parking decks. Ground floor tenants include:

- Revelator Coffee
- Shu Shop
- Wheelhouse Salon



**EXCLUSIVELY OFFERED BY** 

SAM CARROLL, SIOR samc@grahamcompany.com

WALTER BROWN, SIOR

walterb@grahamcompany.com







## CBD PROFESSIONAL OFFICE | DOWNTOWN OFFICE CONDO FOR SALE

1820 3rd Avenue North | Suite 200 | 35203 SALE PRICE: \$1,300,000









**EXCLUSIVELY OFFERED BY** 

SAM CARROLL, SIOR samc@grahamcompany.com

WALTER BROWN, SIOR

walterb@grahamcompany.com

205•871•7100 | GrahamCompany.com