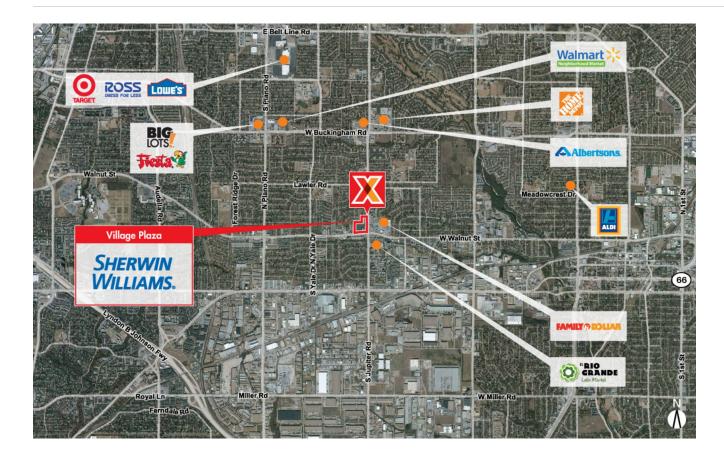

Retail space for lease positioned at heavily-trafficked intersection of N Jupiter Rd (31,600 VPD) and W Walnut St (21,300 VPD) 9 miles NE of downtown Dallas

Garland is the largest city NE of  $\underline{\text{Dallas}}$  that is within Dallas County and the 12th largest city in the state of TX

The City of Garland has the 17th largest concentration of Vietnamese Americans in the U.S.

Surrounded by a dense population of 160,000+ within 3 miles

Daytime population in excess of 194,000+ ppl within 3 mi. due to strong area employment from Baylor Medical Center, Kraft Foods, US Foods, L3 Communications and many others