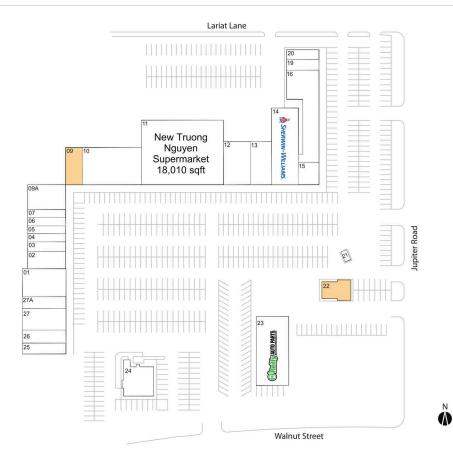

### **AVAILABLE SPACE**

09 5,250 SF 09A 1 SF

### PAD OPPORTUNITIES

22 .04 AC/1,820 SF

### **CURRENT RETAILERS**

| 01<br>02<br>03<br>04<br>05<br>06<br>07<br>10<br>11<br>12<br>13<br>14<br>15<br>16<br>19<br>20<br>21<br>23<br>24 | King Wash & Dry Pho Bang IBEX Fashions Fast Logon Jerry Alcon Law Office Aqua Fresh Water Store Annie's Hair Salon Chinese Restaurant New Truong Nguyen Supermarket Saigon Kitchen Viet Tofu Sherwin-Williams Kim Ngoc Jewelry Pro Nail Supply Care Choice Pharmacy All in One Insurance Scooter's Coffee O'Reilly Automotive The Squrey Croh | 4,000 SF 2,150 SF 1,350 SF 1,050 SF 1,050 SF 1,050 SF 1,050 SF 7,840 SF 18,010 SF 4,000 SF 3,200 SF 7,100 SF 1,597 SF 1,200 SF 1,200 SF 1,200 SF 2,800 SF 2,800 SF |
|----------------------------------------------------------------------------------------------------------------|-----------------------------------------------------------------------------------------------------------------------------------------------------------------------------------------------------------------------------------------------------------------------------------------------------------------------------------------------|--------------------------------------------------------------------------------------------------------------------------------------------------------------------|
| 21                                                                                                             | Scooter's Coffee                                                                                                                                                                                                                                                                                                                              | 450 SF                                                                                                                                                             |
| 24                                                                                                             | The Saucy Crab                                                                                                                                                                                                                                                                                                                                | 2,800 SF                                                                                                                                                           |
| 25                                                                                                             | La Xanh Restaurant                                                                                                                                                                                                                                                                                                                            | 1,660 SF                                                                                                                                                           |
| 26                                                                                                             | Texas Eye Clinic                                                                                                                                                                                                                                                                                                                              | 2,000 SF                                                                                                                                                           |
| 27                                                                                                             | Foot Spa                                                                                                                                                                                                                                                                                                                                      | 2,810 SF                                                                                                                                                           |
| 27A                                                                                                            | Dong Hai Restaurant                                                                                                                                                                                                                                                                                                                           | 2,190 SF                                                                                                                                                           |