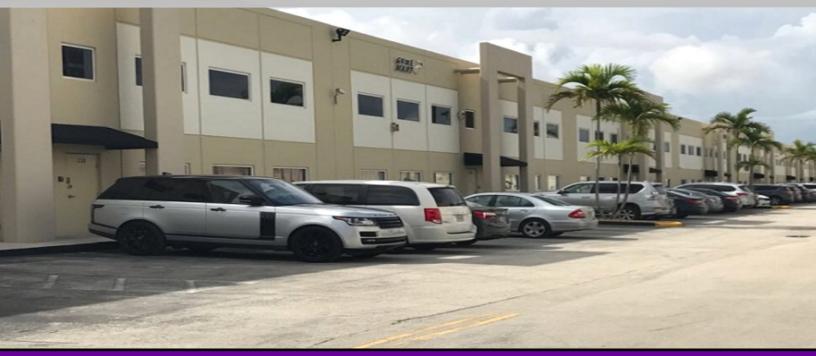

## 10850 NW 21st Street #170, Doral, FL 33172

## **Property Features:**

- 4,000 +/- sq. ft. total
- 2,400 +/- sq. ft. warehouse
- 1,600 +/- sq. ft. office
- 3 restrooms (two on second floor)
- 2 Dock Positon
- Kitchen
- Patrolling Security on nights and weekends