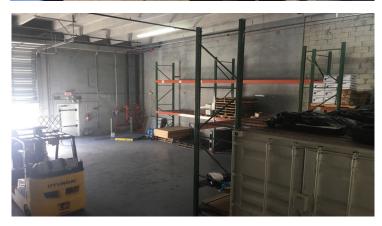

## **Property Features:**

- 4,000 +/- sq. ft. total
- 2,400 +/- sq. ft. warehouse
- 1,600 +/- sq. ft. office
- 3 restrooms (two on second floor)
- 2 Dock Positon
- Kitchen
- Patrolling Security on nights and weekends

## **Photos**

Offered Exclusively By:

Reshma Parvani, SIOR

Broker

M: 305-342-9576

rparvani@parvanigroup.com

Vishal Parvani

**Associate** 