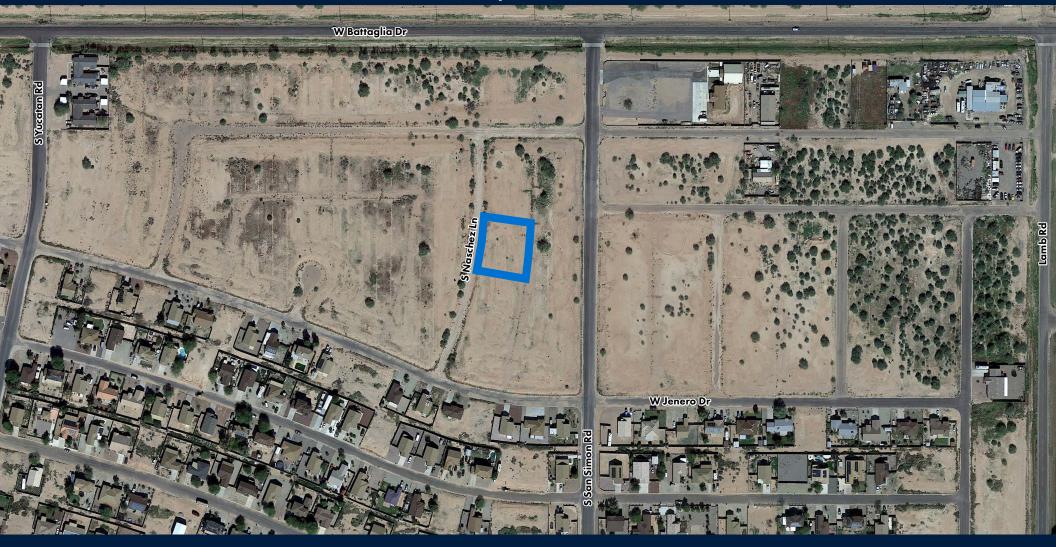

#### 13067 S NASCHEZ LN | ARIZONA CITY, AZ 85123

### ±0.327 ACRE LOT OF LAND | SALE PRICE: \$30,000 (\$2.11 PSF)

Paul Woods D 480.420.7460 pwoods@cpiaz.com Rex Griswold M 480.244.7222 rgriswold@cpiaz.com **Andy Jaffe** D 480.214.1132 M 602.330.8777 ajaffe@cpiaz.com

### 13067 S NASCHEZ LN | ARIZONA CITY, AZ 85123

| AVAILABLE  | ±0.327 Acres (±14,250 SF)     |
|------------|-------------------------------|
| SALE PRICE | \$30,000 (\$2.11 PSF)         |
| ZONING     | Residential Urban             |
| PARCEL     | 511-63-093                    |
| FRONTAGE   | S Naschez Ln & S San Simon Rd |