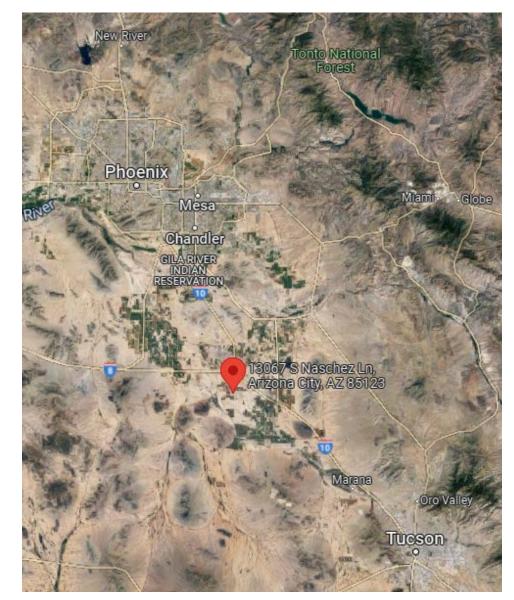

#### ABOUT ARIZONA CITY

Arizona City is a planned community at the midpoint of the Phoenix-Tucson corridor, one of the more rapidly developing areas of the state.

Surrounded by productive agricultural land, Arizona City has both industrial and commercially zoned areas, along with such amenities as a 48-acre lake, an 18-hole golf course and several parks. The community, which was established in 1960, is 54 miles from Tucson and 56 miles from Phoenix, in south-central Pinal County. The community has an elevation of 1,505 feet and is unincorporated.