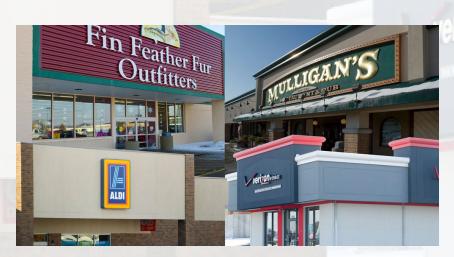

#### **PROPERTY DESCRIPTION**

Offering Competitive lease rates in this Major Retail Market Aldi completed Facade Renovation 2018. Mulligan's under new management.

## **PROMENADE AT BELDEN**

4066 Belden Village St., Canton, OH 44718

| 1. AVAILABLE                    | 2,873 SF  |
|---------------------------------|-----------|
| 2. H & R Block                  | 2,093 SF  |
| 3. Goschinski's Fin Feather Fur | 24,675 SF |
| 4. ALDI Supermarket             | 17,760 SF |
| 5. Play It Again Sports         | 6,270 SF  |
| 6. AVAILABLE                    | 3,740 SF  |