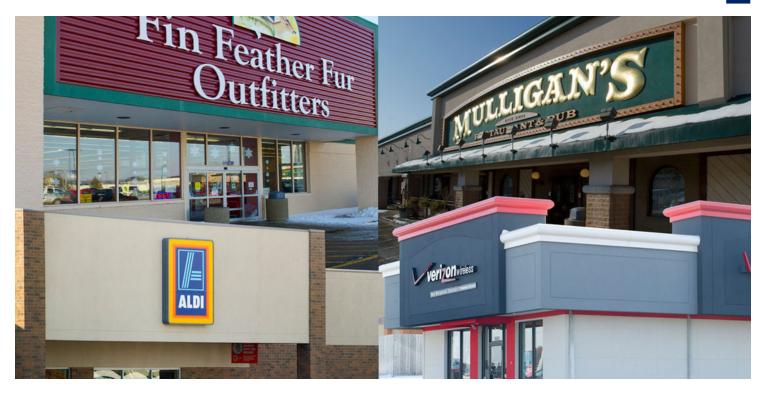

#### **PROPERTY DESCRIPTION**

Offering Competitive lease rates in this Major Retail Market Aldi completed Facade Renovation 2018. Mulligan's under new management.

## **PROMENADE AT BELDEN**

4066 Belden Village St., Canton, OH 44718

| 1. AVAILABLE                    | 2,873 SF  |
|---------------------------------|-----------|
| 2. H & R Block                  | 2,093 SF  |
| 3. Goschinski's Fin Feather Fur | 24,675 SF |
| 4. ALDI Supermarket             | 17,760 SF |
| 5. Play It Again Sports         | 6,270 SF  |
| 6. AVAILABLE                    | 3,740 SF  |