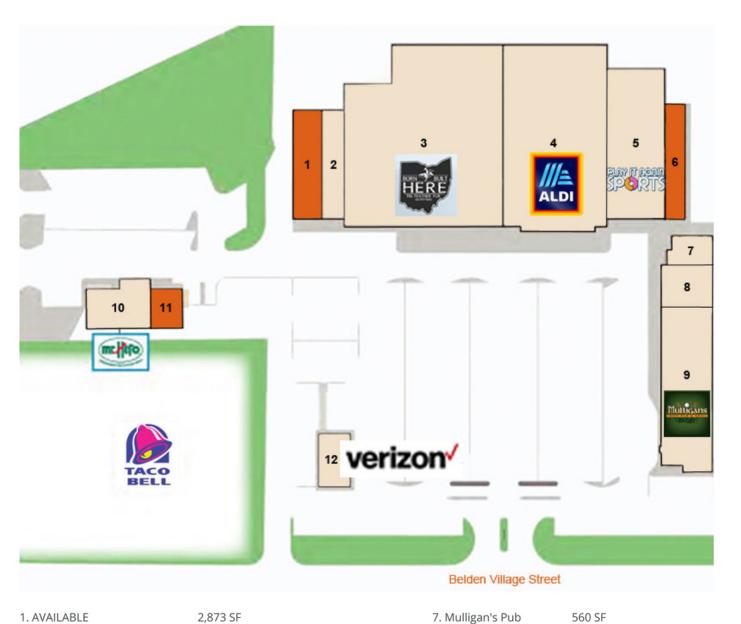

## **PROMENADE AT BELDEN**

4066 Belden Village St., Canton, OH 44718

| 1. AVAILABLE                    | 2,873 SF  |
|---------------------------------|-----------|
| 2. H & R Block                  | 2,093 SF  |
| 3. Goschinski's Fin Feather Fur | 24,675 SF |
| 4. ALDI Supermarket             | 17,760 SF |
| 5. Play It Again Sports         | 6,270 SF  |
| 6. AVAILABLE                    | 3,740 SF  |

#### EMMCOREALTYGROUP.COM

Kristen Kantounatakis 330.921.1234 Kristen@EmmcoRealtyGroup.com Jeffrey Soclof, CCIM 216.857.2075 Jeffrey@EmmcoRealtyGroup.com

560 SF

1,884 SF

8,200 SF

2,072 SF

1,409 SF

1,600 SF

8. Roger W Hair Design

9. Mulligan's Pub

12. Verizon Wireless

10. Mr. Hero

11. AVAILABLE

ш

S

4