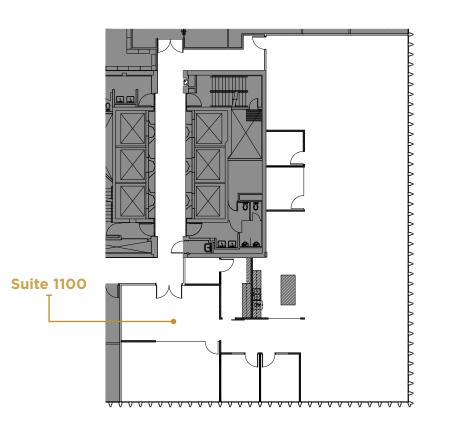

## **SUITE 1100** 4,915 RSF

SPACE FEATURES

- Available now! »
- New Spec Suite >>
- Open work area »
- 1 conference room »
- 4 private offices >>
- Break area and kitchenette »
- **Reception** area >>